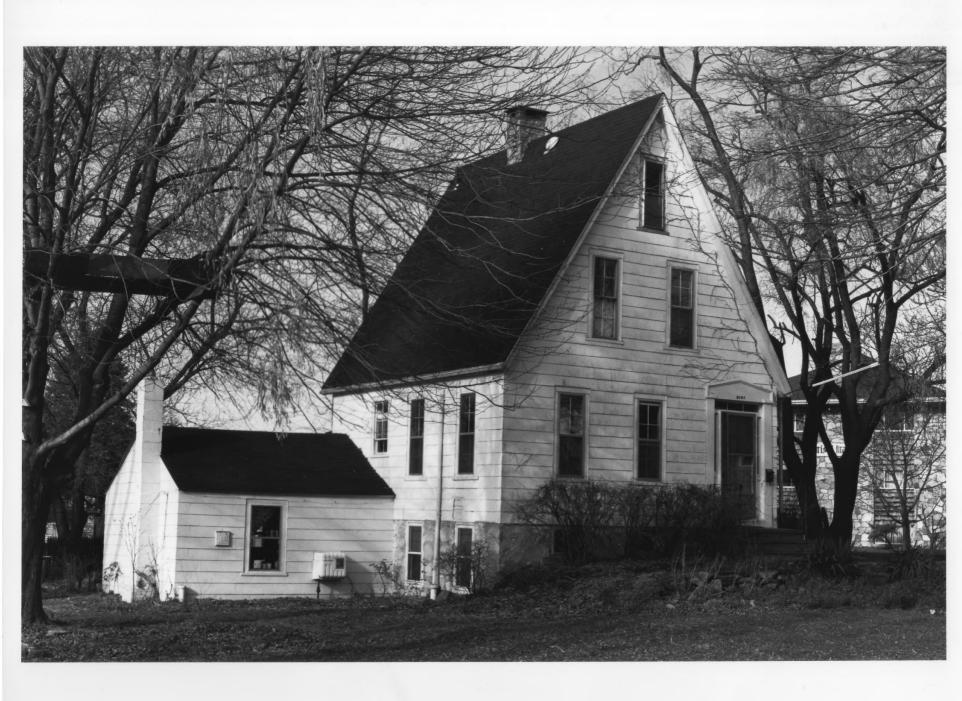

General view of exterior facing northwest.

Photo #28.

East Providence Multiple Resource Area/29/51

Bicknell-Armington Lightning Splitter House East Providence, R.I.

Photographer: Warren Jagger Date: January 1980