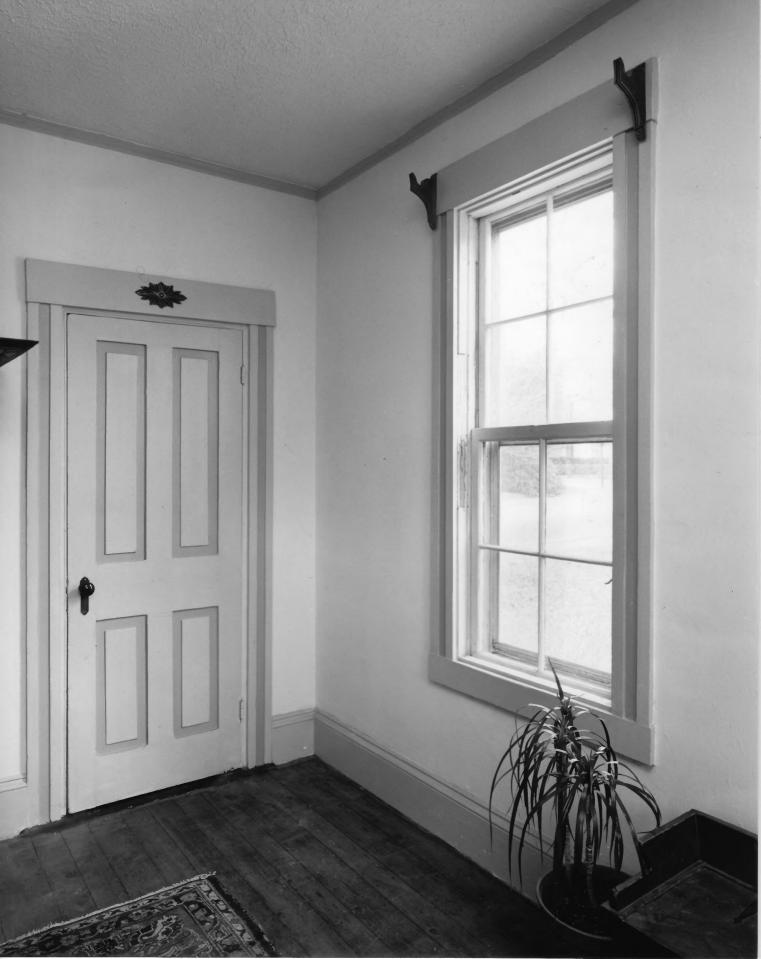

0661 \$ \$ 1300 NOV 28 1980

Negative filed at:

: Rhode Island Historical Preservation Commission 150 Benefit Street Providence, R.I.

View of southeast room on first floor, showing simple Greek Revival door and window trim.