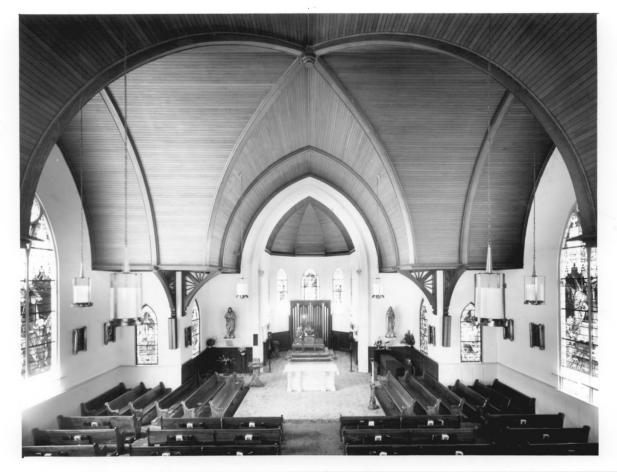

2-8-12:68

1719

Honolulu, Hawaii Photo by Nathan Napoka May 1987 Neg in State Hist Pres Office Looking S at interior of church bldg #1 Photo #3 of 4 1720

7-8-12:68

SITE # 50-80-14-1377

Honolulu, Hawaii Photo by Nathan Napoka May 1987 Neg in State Hist Pres Office Looking SE at rectory bldg #3 Photo #4 of 4