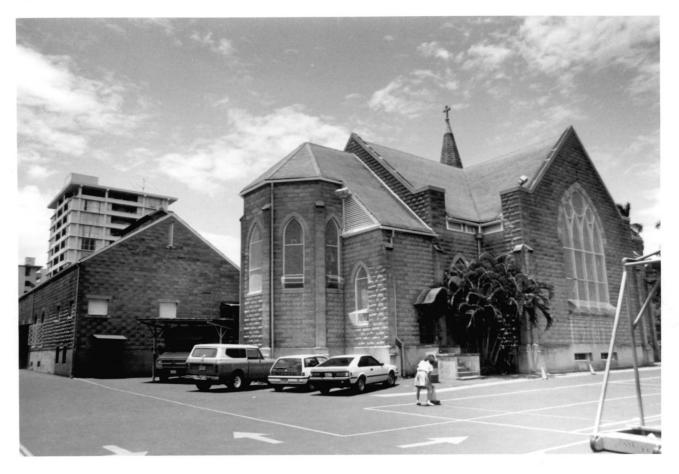

Honolulu, Hawaii Photo by Nathan Napoka May 1987 Neg in State Historic Pres Office Looking S at front elevation of Bldg #1 Photo #1 of 4

> 1718 2-8-12:68 3-8-12:68

Honolulu, Hawaii Photo by Nathan Napoka May 1987 Neg in State Hist Pres Office Looking N at rear elevation of Bldg #1 on right with rear elevation of Bldg #2 on left Photo #2 of 4

2-8-12:68

1719

Honolulu, Hawaii Photo by Nathan Napoka May 1987 Neg in State Hist Pres Office Looking S at interior of church bldg #1 Photo #3 of 4 1720

7-8-12:68

SITE # 50-80-14-1377

Honolulu, Hawaii Photo by Nathan Napoka May 1987 Neg in State Hist Pres Office Looking SE at rectory bldg #3 Photo #4 of 4