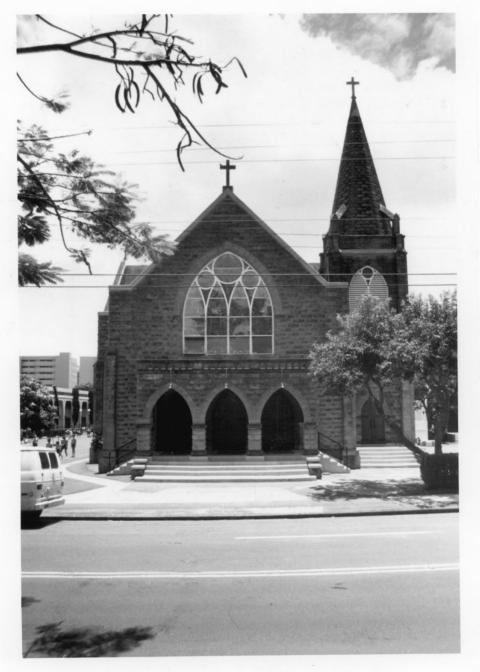

Honolulu, Hawaii Photo by Nathan Napoka May 1987 Neg in State Historic Pres Office Looking S at front elevation of Bldg #1 Photo #1 of 4

> 1718 2-8-12:68 3-8-12:68

Honolulu, Hawaii Photo by Nathan Napoka May 1987 Neg in State Hist Pres Office Looking N at rear elevation of Bldg #1 on right with rear elevation of Bldg #2 on left Photo #2 of 4