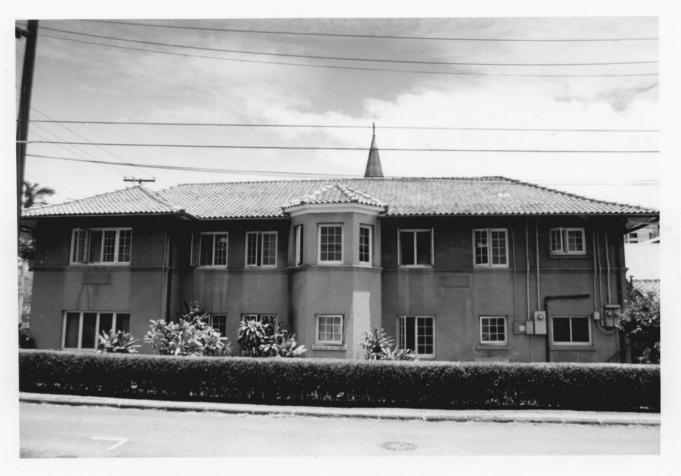

2-8-12:68

1719

Honolulu, Hawaii Photo by Nathan Napoka May 1987 Neg in State Hist Pres Office Looking S at interior of church bldg #1 Photo #3 of 4 1720

7-8-12:68

SITE # 50-80-14-1377

Honolulu, Hawaii Photo by Nathan Napoka May 1987 Neg in State Hist Pres Office Looking SE at rectory bldg #3 Photo #4 of 4