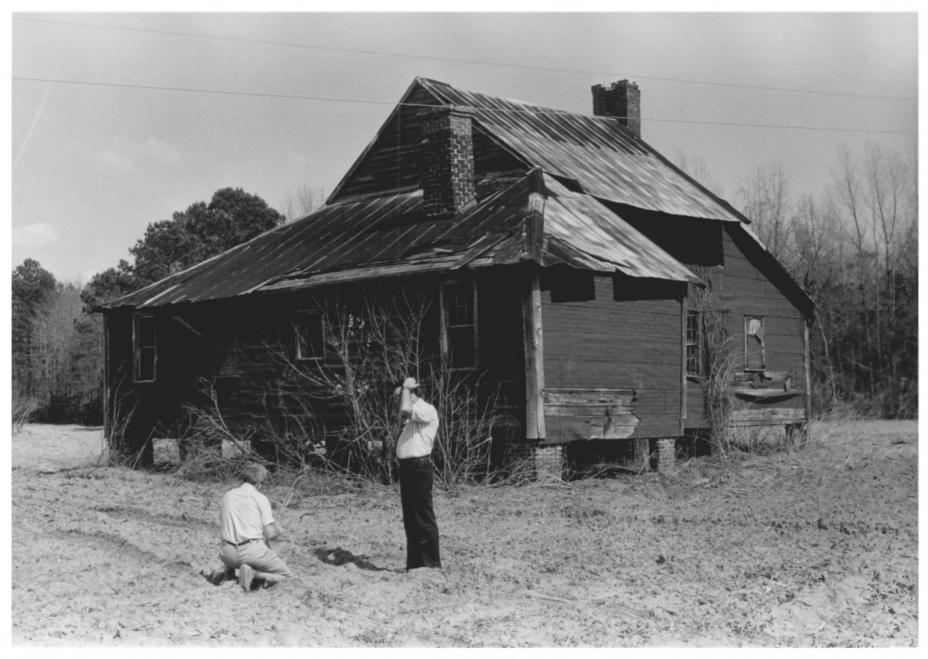

#### DEC 8 1978

Gamble House Gamble House Williamsburg County, S.C. 2 1978 Steve Smith, 2/76, S.C. Dept. of Archives & History Southern (rear) facade

#4