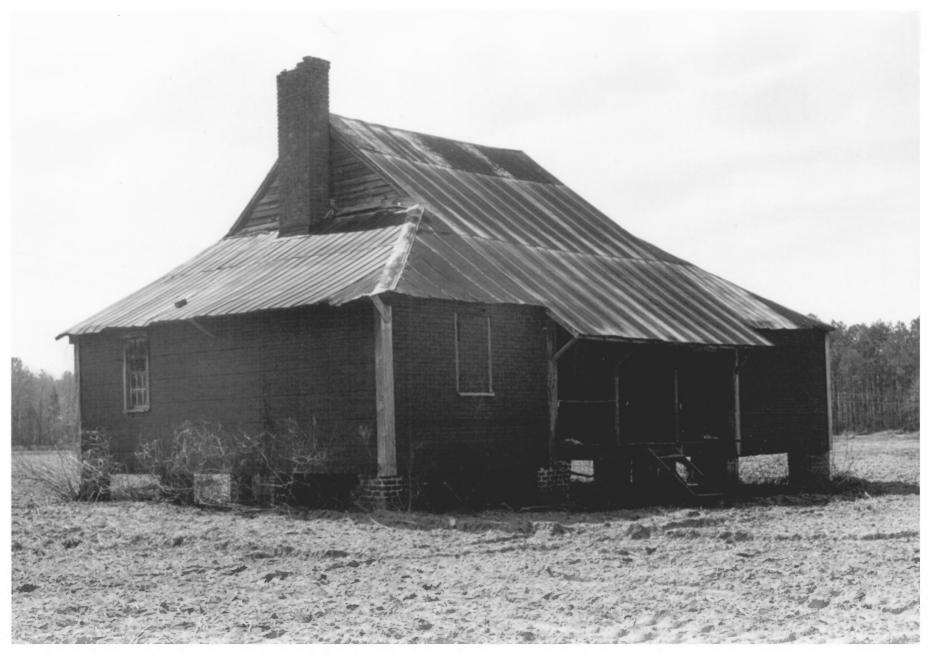

## Gamble House Williamsburg County, S.C. Steve Smith, 2/76, S.C. Dept.of Archives & History Western facade