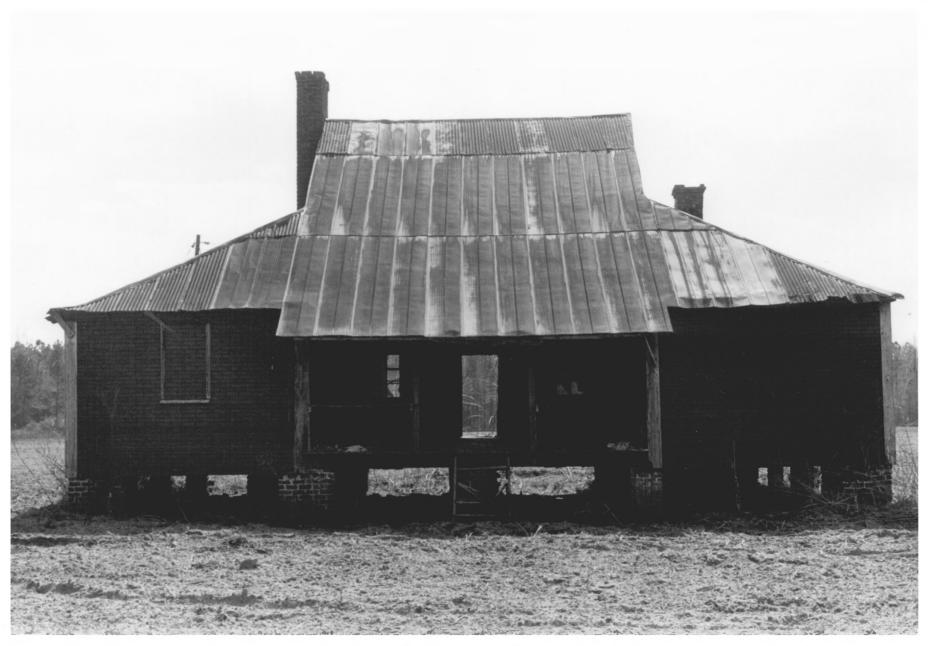

## DEC 8 1978

Gamble House, Williamsburg County South Carolina OCT Steve Smith, 2/76, S.C. Department of Archives and History View: Northern (front)facade #1

OCT 2 1978 Gamble House Williamsburg County, S.C. Steve Smith, 2/76, S.C. Dept. of Archives & History Northern & eastern facade