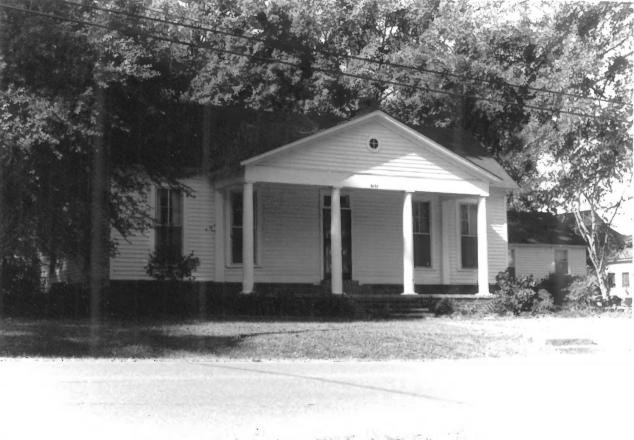

```
WILSON HOUSE
11963 Brown St.
Arlington, Shelby Co., TN
PHOTOGRAPHER: Karen Lorenz
DATE: October, 1981
NEGATIVE: Town of Arlington
Town Hall
```

North elevation, facing south

North elevation, facing south