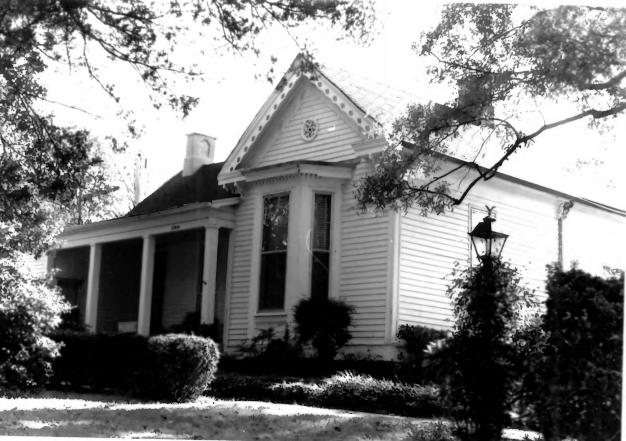

North and west elevations, facing southeast

HERRON HOUSE 12004 Campbell Arlington, Shelby Co., TN PHOTOGRAPHER: Karen Lorenz DATE: October. 1981 NEGATIVE: Town of Arlington Town Hall South elevation, facing north