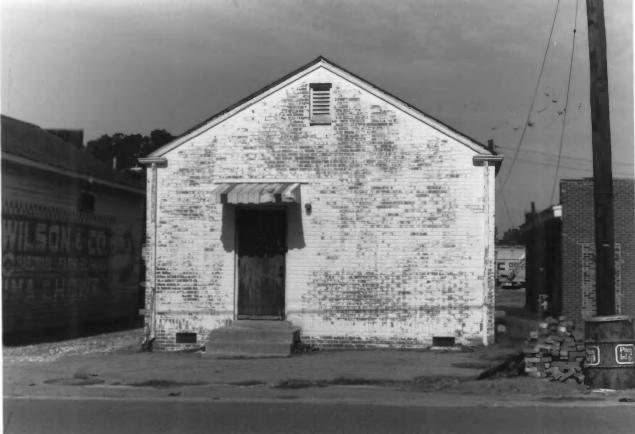

South elevation, facing northwest

12022 Walker Arlington, Shelby Co., TN PHOTOGRAPHER: Karen Lorenz DATE: October, 1981 NEGATIVE: Town of Arlington Town Hall

South elevation, facing northwest

1202<sup>4</sup> Walker Arlington, Shelby Co., TN PHOTOGRAPHER: Karen Lorenz DATE: October, 1981 NEGATIVE: Town of Arlington Town Hall