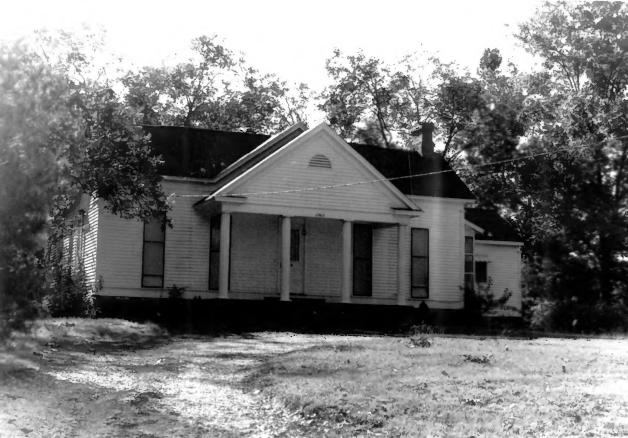

```
WILSON HOUSE
11963 Brown St.
Arlington, Shelby Co., TN
PHOTOGRAPHER: Karen Lorenz
DATE: October, 1981
NEGATIVE: Town of Arlington
Town Hall
```

North elevation, facing south

North elevation, facing south