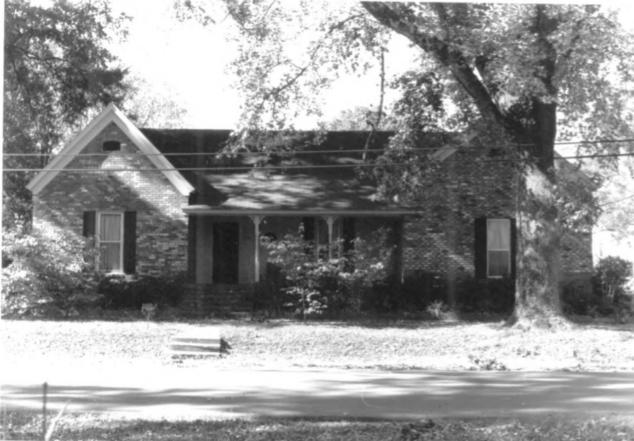

North and west elevations, facing southeast

HERRON HOUSE 12004 Campbell Arlington, Shelby Co., TN PHOTOGRAPHER: Karen Lorenz DATE: October. 1981 NEGATIVE: Town of Arlington Town Hall South elevation, facing north