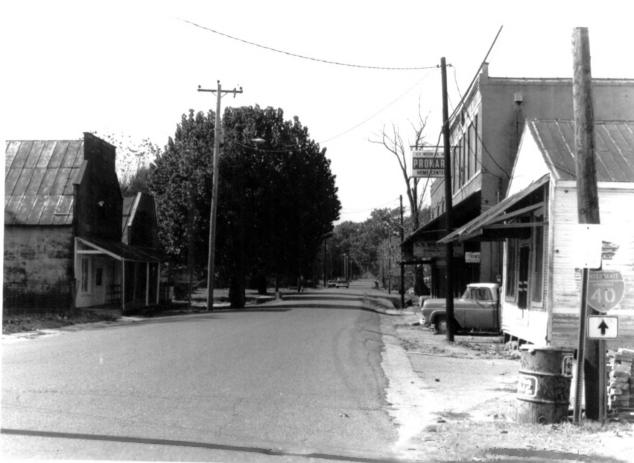

South elevation, facing north 38 of 42

Walker St. Arlington, Shelby Co., TN PHOTOGRAPHER: Karen Lorenz DATE: October, 1981 NEGATIVE: Town of Arlington Town Hall

Corner of Walker and Chester facing west