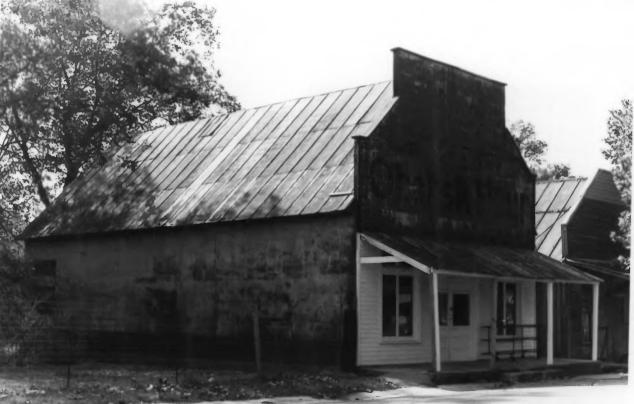

East and north elevations, facing southwest

BUCKLEY HOTEL 6231 Chester Arlington, Shelby Co., TN PHOTOGRAPHER: Karen Lorenz DATE: October, 1981 NEGATIVE: Town of Arlington Town Hall

East and south elevations, facing northwest