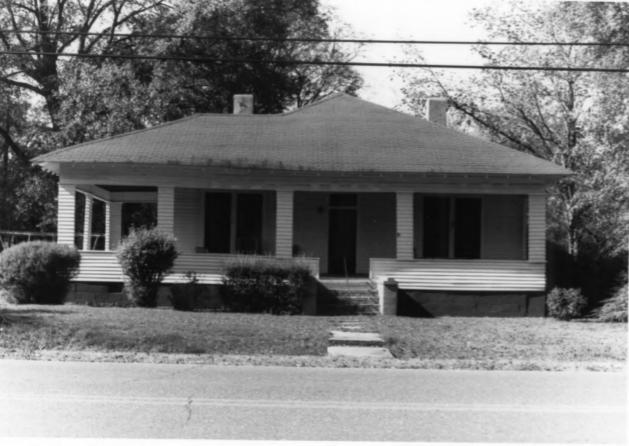

```
WILSON HOUSE
11963 Brown St.
Arlington, Shelby Co., TN
PHOTOGRAPHER: Karen Lorenz
DATE: October, 1981
NEGATIVE: Town of Arlington
Town Hall
```

North elevation, facing south

North elevation, facing south