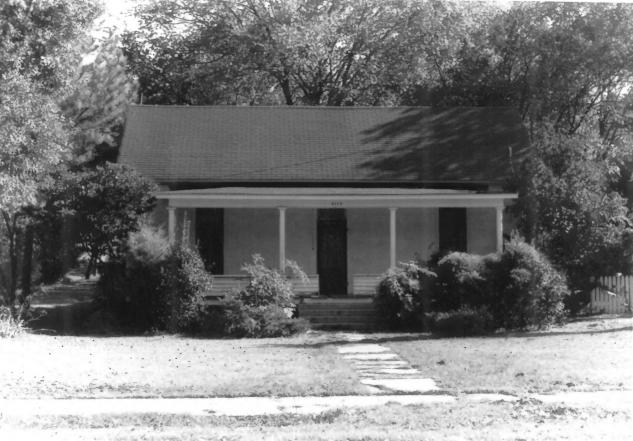

North elevation, facing south

```
WILLIAMS HOUSE
6115 Chester
Arlington, Shelby Co., TN
PHOTOGRAPHER: Karen Lorenz
DATE: October, 1981
NEGATIVE: Town of Arlington
Town Hall
```

North and east elevations, facing southwest