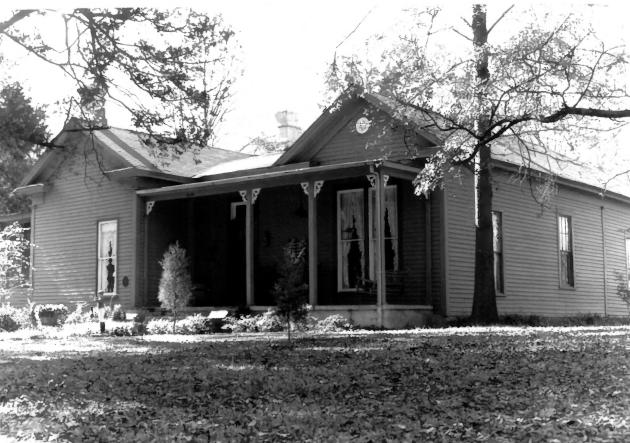

North and west elevations, facing southeast

HERRON HOUSE 12004 Campbell Arlington, Shelby Co., TN PHOTOGRAPHER: Karen Lorenz DATE: October. 1981 NEGATIVE: Town of Arlington Town Hall South elevation, facing north