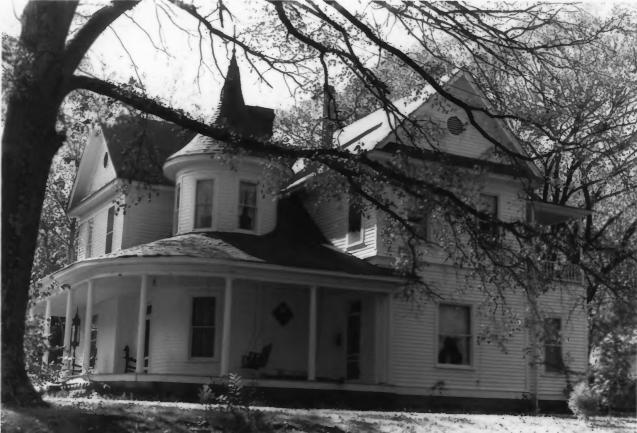

North and west elevations, facing southeast

HERRON HOUSE 12004 Campbell Arlington, Shelby Co., TN PHOTOGRAPHER: Karen Lorenz DATE: October. 1981 NEGATIVE: Town of Arlington Town Hall South elevation, facing north