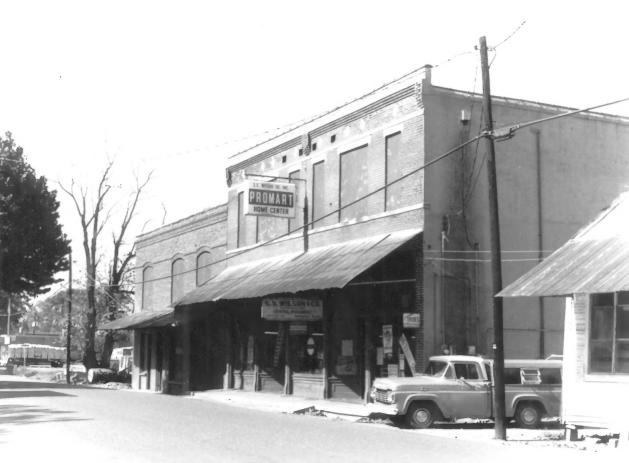

North elevation, facing south

12019 Walker Arlington, Shelby Co., TN PHOTOGRAPHER: Karen Lorenz DATE: October, 1981 NEGATIVE: Town of Arlington Town Hall

North elevation, facing south

S Y WILSON & CO 12020 Walker Arlington, Shelby Co., TN PHOTOGRAPHER: Karen Lorenz DATE: Octomber, 1981 NEGATIVE: Town of Arlington Town Hall