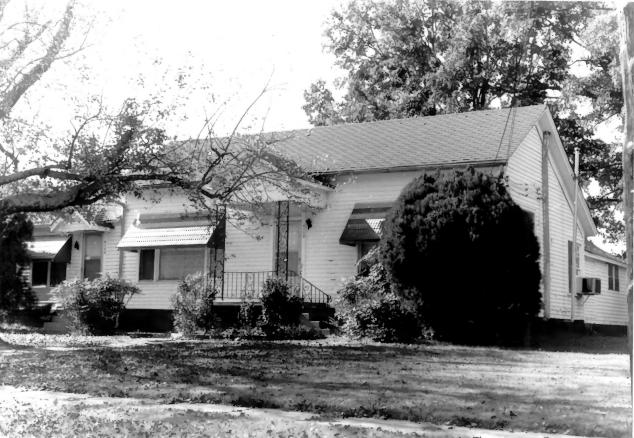

```
WILSON HOUSE
11963 Brown St.
Arlington, Shelby Co., TN
PHOTOGRAPHER: Karen Lorenz
DATE: October, 1981
NEGATIVE: Town of Arlington
Town Hall
```

North elevation, facing south

North elevation, facing south