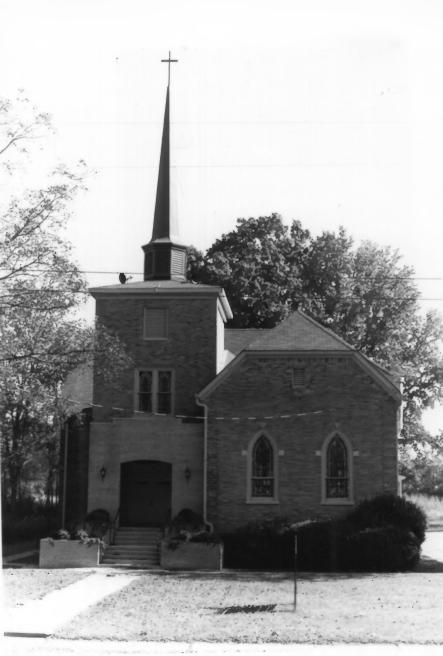

TRINITY 7TH DAY CHURCH 12014 Brown St. Arlington, Shelby Co., TN PHOTOGRAPHER: Karen Lorenz DATE: October, 1981 NEGATIVE: Town of Arlington Town Hall

South and east elevations, facing northwest

MARLEY HOUSE 12015 Brown St. Arlington, SHelby Co., TN PHOTOGRAPHER: Karen Lorenz DATE: October, 1981 NEGATIVE: Town of Arlington, Town Hall