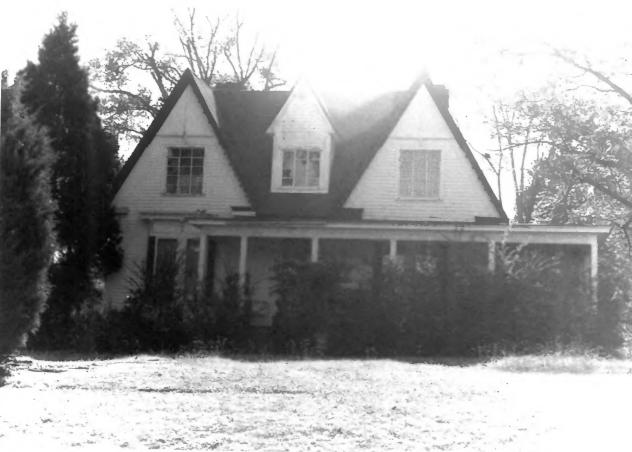

North elevation, facing south

```
WILLIAMS HOUSE
6115 Chester
Arlington, Shelby Co., TN
PHOTOGRAPHER: Karen Lorenz
DATE: October, 1981
NEGATIVE: Town of Arlington
Town Hall
```

North and east elevations, facing southwest