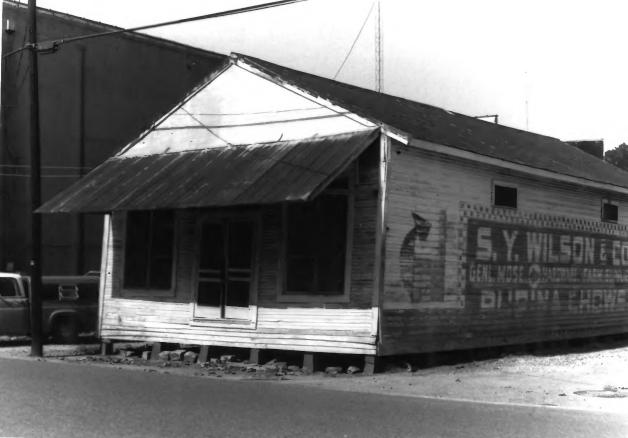

North elevation, facing south

12019 Walker Arlington, Shelby Co., TN PHOTOGRAPHER: Karen Lorenz DATE: October, 1981 NEGATIVE: Town of Arlington Town Hall

North elevation, facing south

S Y WILSON & CO 12020 Walker Arlington, Shelby Co., TN PHOTOGRAPHER: Karen Lorenz DATE: Octomber, 1981 NEGATIVE: Town of Arlington Town Hall