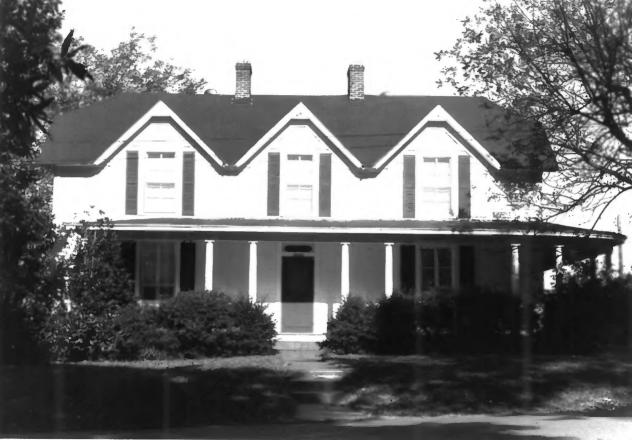

```
WILSON HOUSE
11963 Brown St.
Arlington, Shelby Co., TN
PHOTOGRAPHER: Karen Lorenz
DATE: October, 1981
NEGATIVE: Town of Arlington
Town Hall
```

North elevation, facing south

North elevation, facing south