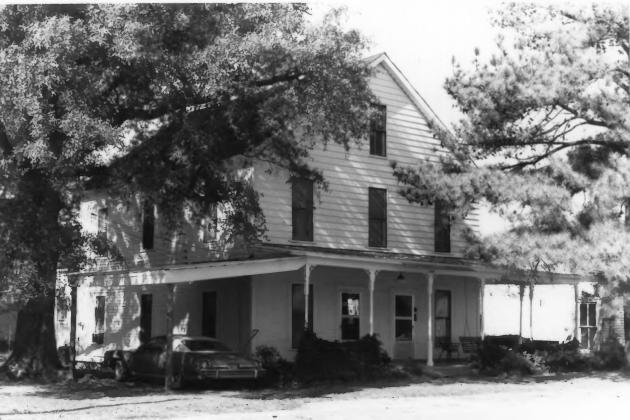

East and north elevations, facing southwest

BUCKLEY HOTEL 6231 Chester Arlington, Shelby Co., TN PHOTOGRAPHER: Karen Lorenz DATE: October, 1981 NEGATIVE: Town of Arlington Town Hall

East and south elevations, facing northwest