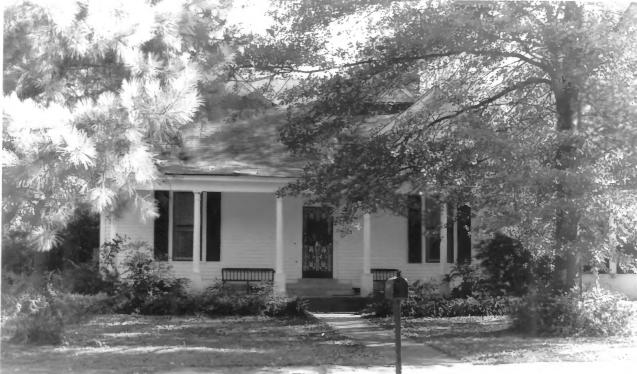

```
WILSON HOUSE
11963 Brown St.
Arlington, Shelby Co., TN
PHOTOGRAPHER: Karen Lorenz
DATE: October, 1981
NEGATIVE: Town of Arlington
Town Hall
```

North elevation, facing south

North elevation, facing south