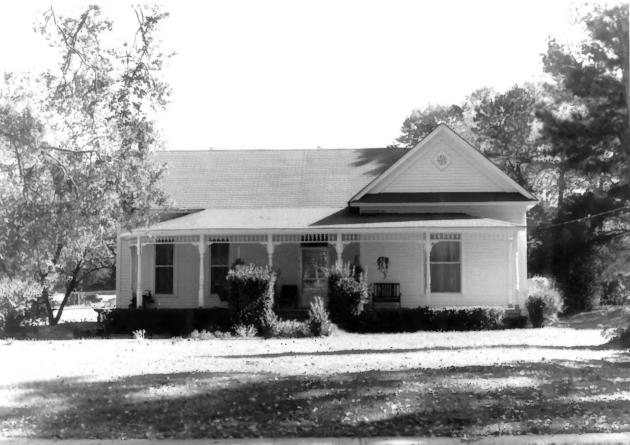

North elevation, facing south

```
WILLIAMS HOUSE
6115 Chester
Arlington, Shelby Co., TN
PHOTOGRAPHER: Karen Lorenz
DATE: October, 1981
NEGATIVE: Town of Arlington
Town Hall
```

North and east elevations, facing southwest