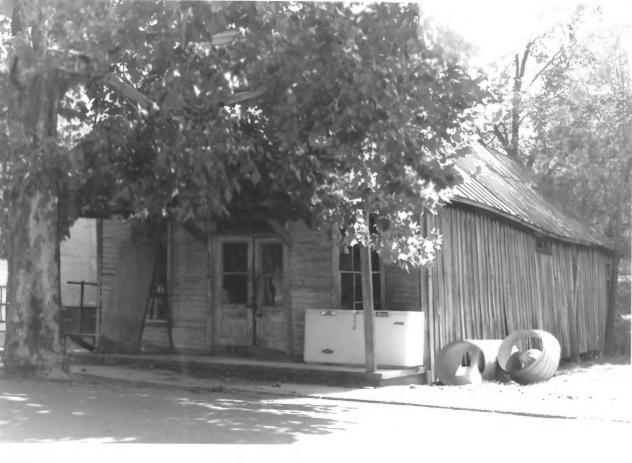

West elevation, facing east

6199 Chester Arlington, Shelby Co., TN PHOTOGRAPHER: Karen Lorenz DATE: October, 1981 NEGATIVE: Town of Arlington Town Hall

East elevation, facing west

GRIST MILL 6231 Chester Arlington, Shelby Co., TN PHOTOGRAPHER: Karen Lorenz DATE: October, 1981 NEGATIVE: Town of Arlington Town Hall