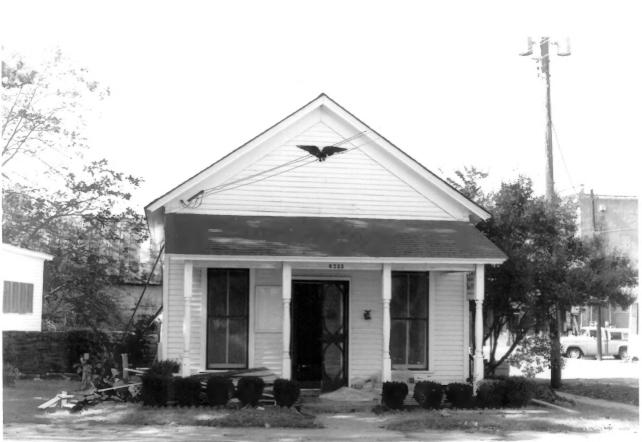

## 11965 11965 Arlington, Shelby Co., TN PHOTOGRAPHER: Karen Lorenz DATE: October, 1981 NEGATIVE: Town of Arlington Town Hall

North elevation, facing south 31 of 42

```
11991 Walker
Arlington, Shelby Co., TN
PHOTOGRAPHER: Karen Lorenz
DATE: October, 1981
NEGATIVE: Town of Arlington
Town Hall
```