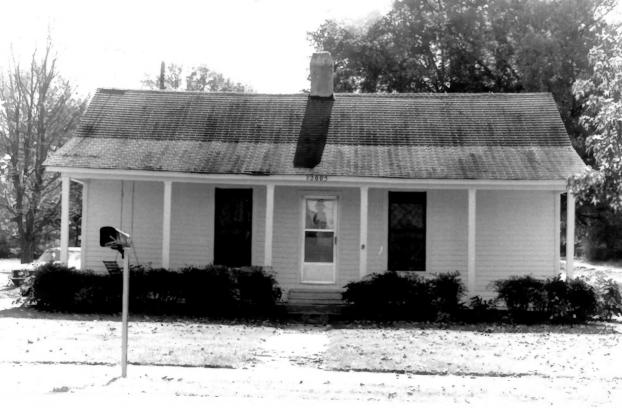

```
WILSON HOUSE
11963 Brown St.
Arlington, Shelby Co., TN
PHOTOGRAPHER: Karen Lorenz
DATE: October, 1981
NEGATIVE: Town of Arlington
Town Hall
```

North elevation, facing south

North elevation, facing south