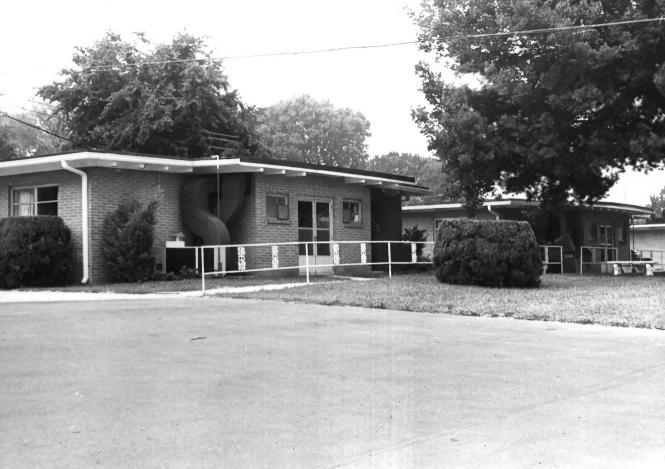

```
Patrick Maguire House
105 Campbell Blvd. N.
Columbia, Maury County, Tennessee
Photographer: Shain Dennison
Date:
               July 1983
Negative:
               Tennessee Historical Commission
               Nashville, TN
Nursing home addition, facing southwest
# 8 of 8
```