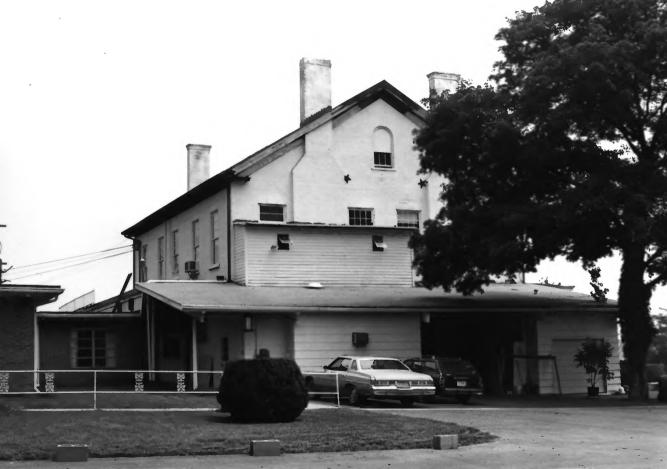

```
Patrick Maguire House
105 Campbell Blvd. N.
Columbia, Maury County, Tennessee
Photographer: Shain Dennison
              July 1983
Date:
Negative:
              Tennessee Historical Commission
              Nashville, TN
South elevation, facing northeast
(nursing home addition to left)
#3 of 8
```