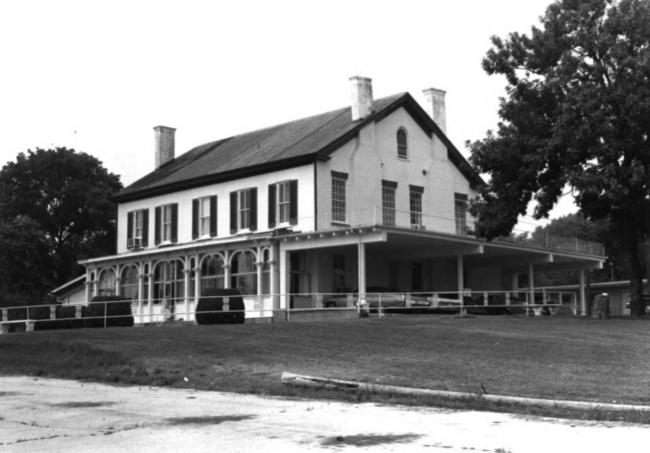

```
Patrick Maguire House
105 Campbell Blvd. N.
Columbia, Maury County, Tennessee
Photographer: Shain Dennison
Date:
              July 1983
Negative:
             Tennessee Historical Commission
              Nashville, TN
Northeast elevation, facing southwest
#2 of 8
```