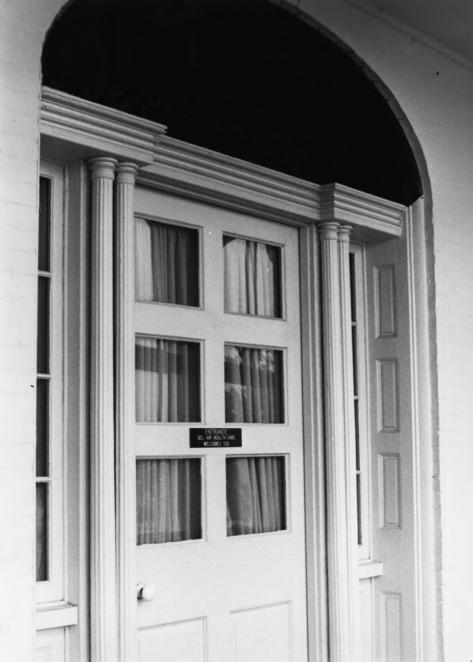

```
Patrick Maguire House
105 Campbell Blvd. N.
Columbia, Maury County, Tennessee
Photographer: Shain Dennison
              July 1983
Date:
             Tennessee Historical Commission
Negative:
              Nashville, TN
Front (east) doorway
# 4 of 8
```