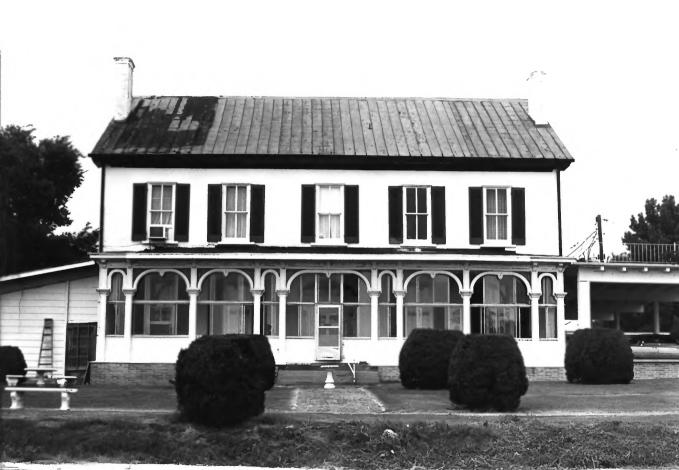

```
Patrick Maguire House
105 Campbell Blvd. N.
Columbia, Maury County, Tennessee
Photographer: Shain Dennison
              July 1983
Date:
Negative:
              Tennessee Historical Commission
              Nashville. TN
East facade, facing west
# 1 of 8
```