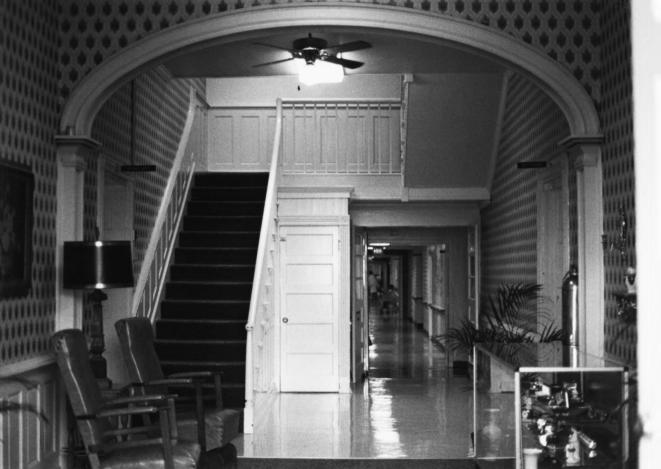

```
Patrick Maguire House
105 Campbell Blvd. N.
Columbia, Maury County, Tennessee
Photographer: Shain Dennison
              July 1983
Date:
Negative:
              Tennessee Historical Commission
              Nashville, TN
First floor central hall, facing west
```