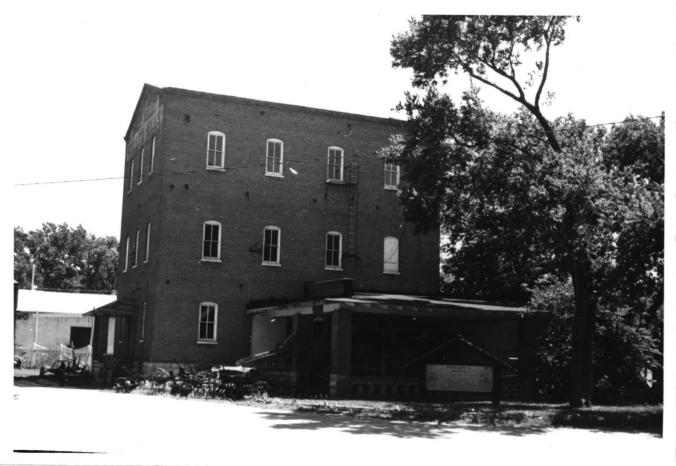

STATE

ENTRY NUMBER OATE

| 1. NAME                                             |                          |                                              |            |
|-----------------------------------------------------|--------------------------|----------------------------------------------|------------|
| COMMON:                                             | Smoky Valley Rolle       | er Mill                                      |            |
| AND/OR HISTOR                                       | eie.                     | A RECEIVED                                   | 11 2       |
| 2. LOCATION                                         |                          | 15/ 3                                        |            |
| STREET AND N                                        | יישנה:<br>Mill Street    | OEO WATE                                     | 0//        |
| CITY OR TOWN:                                       | Lindsborg                | REGI                                         | <b>H</b>   |
| STATE:                                              | Kansas 67456             | code county: McPherson                       | CODE   113 |
| 3. PHOTO REFER                                      | ENCE                     | SHEET BY C.                                  |            |
| РНОТО CREDIT: Kansas State Historical Society Staff |                          |                                              |            |
| DATE OF PHOT                                        | o: 1970                  | 5                                            |            |
| NEGATIVE FILE                                       |                          |                                              |            |
| 4. IDENTIFICATI                                     | Kansas State Histo<br>ON |                                              | ·          |
| DESCRIBE VII                                        |                          | front of Smoky Valley<br>the west-northwest. |            |