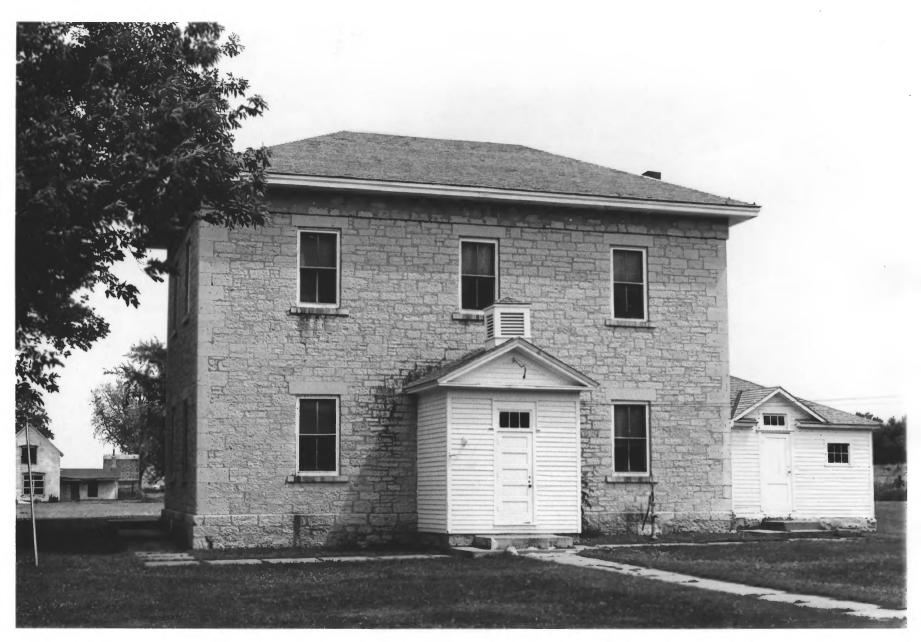

|                                     |                   |
|                    | Front facade of Wasioja Seminary Ruins                                              |                           |                                            |                                     |                   |
|                    | #396                                                                                | 1                         |                                            |                                     |                   |
|                    |                                                                                     |                           | ☆ u.s. o                                   | SOVERNMENT PRINTING OFFICE: 1973-72 | 9-152/1446 III -I |