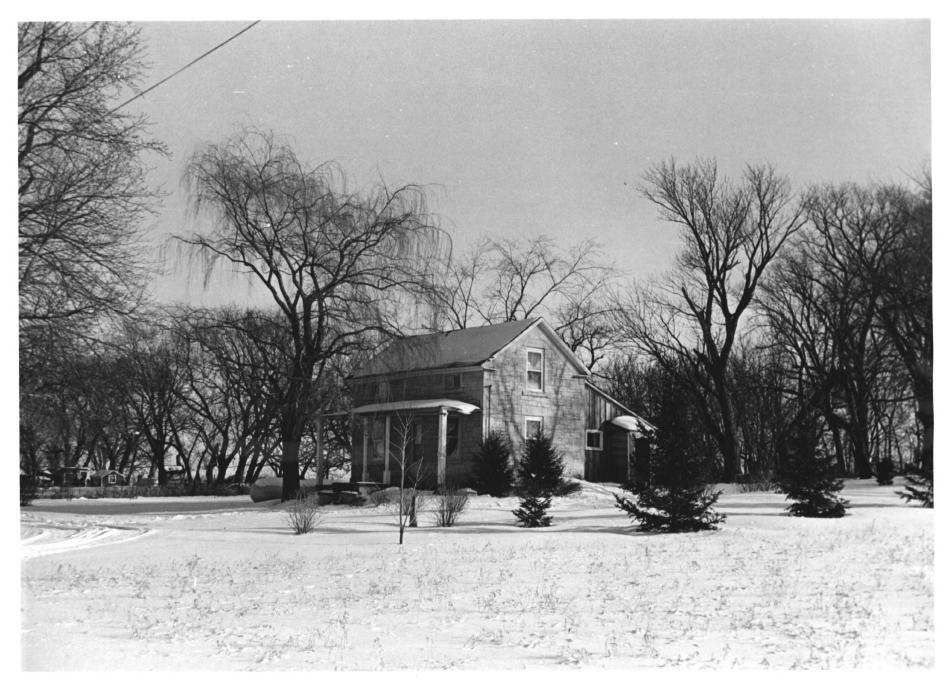

STATE UNITED STATES DEPARTMENT OF THE INTERIOR Form No. 10-301a NATIONAL PARK SERVICE (7/72)Minnesota COUNTY NATIONAL REGISTER OF HISTORIC PLACES Dodge PROPERTY PHOTOGRAPH FORM FOR NPS USE ONLY ENTRY NUMBER (Type all entries - attach to or enclose with photograph) DATE S MAR 1 3 1975 Z I. NAME 0 Wasioja Historic District COMMON: Village of Wasioja AND/OR HISTORIC: 2. LOCATION STREET AND NUMBER: U Sections 11 and 12, 13 and 14, Wasioja Township Freive CITY OR TOWN: 1974 NOV 5 2 Wasioja STATE: COUNTY: CODE NATIONAL Minnesota 22 Dodge 3. PHOTO REFERENCE Diana Mitchell PHOTO CREDIT: January 1972 DATE OF PHOTO: ш NEGATIVE FILED AT: Minnesota Historical Society, 690 Cedar Street, St. Paul, Minnesota 55101 ш 4. IDENTIFICATION DESCRIBE VIEW, DIRECTION, ETC. Perspective view of the Andrew Doig House ∴ U.S. GOVERNMENT PRINTING OFFICE: 1973-729-152/1446 III-I