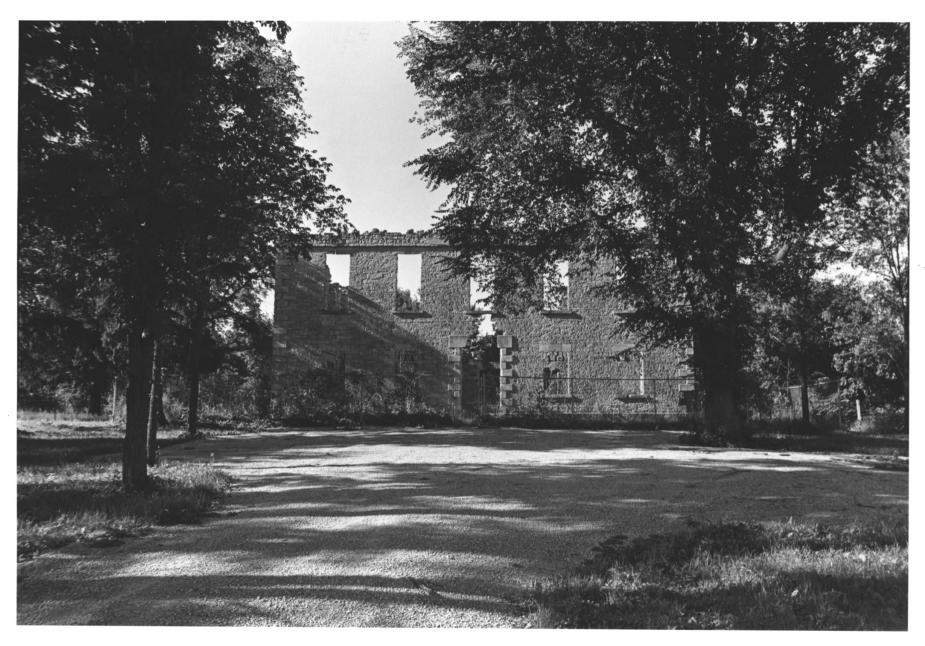

| Form No.<br>(7/72) | 0-301a UNITED STATES DEPARTMENT OF THE INTERIOR NATIONAL PARK SERVICE               |                           | Minnesota  COUNTY  Dodge  FOR NPS USE ONLY |                                     |                   |
|--------------------|-------------------------------------------------------------------------------------|---------------------------|--------------------------------------------|-------------------------------------|-------------------|
|                    | PROPERTY PHOTOGRAPH FORM  (Type all entries - attach to or enclose with photograph) |                           |                                            |                                     |                   |
|                    |                                                                                     |                           |                                            |                                     |                   |
| S                  |                                                                                     |                           |                                            | ENTRY NUMBER                        | DATE              |
|                    |                                                                                     |                           | , in buotograph,                           | MAR 1 3 1975                        |                   |
| Z                  | NAME                                                                                |                           |                                            |                                     |                   |
| 0                  | COMMON:                                                                             | Wasioja Historic District |                                            |                                     |                   |
| _                  | AND/OR HISTORIC:                                                                    | Village of Wasioja        |                                            |                                     |                   |
| <b>⊢</b> 2.        | LOCATION                                                                            |                           | -                                          |                                     |                   |
| O                  | STREET AND NUMBER                                                                   | Sections 11 and 12        | , 13 and 14, Wa                            | asioja Townskin                     | 31/19             |
| <b>N</b>           | CITY OR TOWN:                                                                       |                           |                                            |                                     | IVED &            |
| S                  | STATE:                                                                              | Minnesota                 | CODE COUNTY:                               | Dodge                               | 039               |
| z 3.               | PHOTO REFERENCE                                                                     |                           |                                            | NATI                                | JIVAI /           |
|                    | PHOTO CREDIT:                                                                       | Charles W. Nelson         |                                            | REGIS                               | STER /            |
|                    | DATE OF PHOTO:                                                                      | June 1973                 |                                            | Vo.                                 |                   |
| ш _                | NEGATIVE FILED AT:<br>Minnesota Hi                                                  | storical Society, 690     | Cedar Street,                              | St. Paul. Minnesot                  |                   |
|                    | DENTIFICATION                                                                       |                           |                                            | -                                   |                   |
| · L                | DESCRIBE VIEW, DIRECTION, ETC.                                                      |                           |                                            |                                     |                   |
|                    | Front facade of Wasioja Seminary Ruins                                              |                           |                                            |                                     |                   |
|                    | #396                                                                                | 1                         |                                            |                                     |                   |
|                    |                                                                                     |                           | ☆ u.s. o                                   | SOVERNMENT PRINTING OFFICE: 1973-72 | 9-152/1446 III -I |