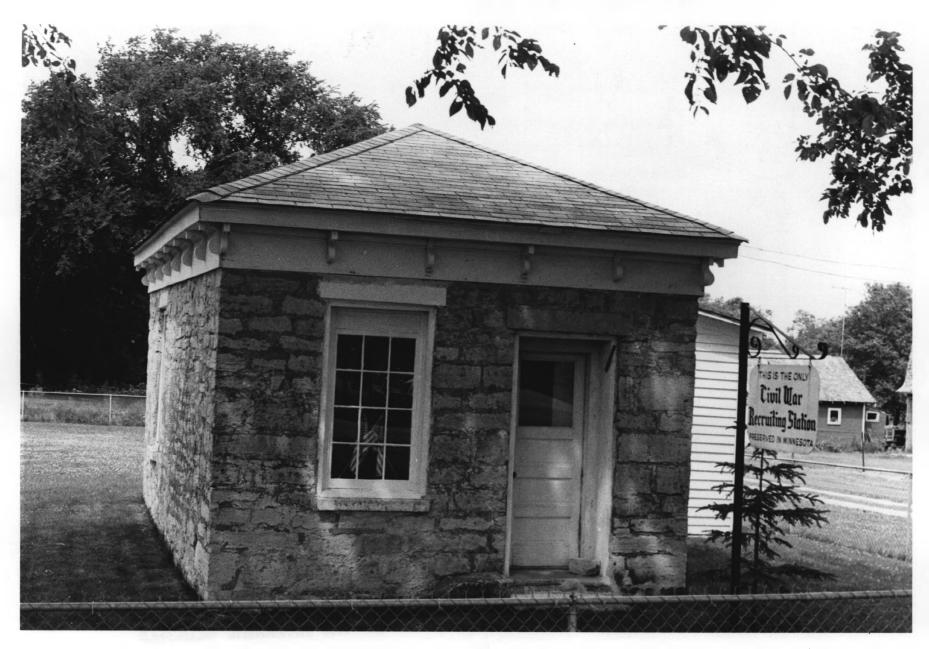

a NATIONAL PARK SERVICE (7/72)Minnesota COUNTY NATIONAL REGISTER OF HISTORIC PLACES Dodge PROPERTY PHOTOGRAPH FORM FOR NPS USE ONLY ENTRY NUMBER (Type all entries - attach to or enclose with photograph) DATE S MAR 1 3 1975 Z I. NAME 0 Wasioja Historic District COMMON: Village of Wasioja AND/OR HISTORIC: 2. LOCATION STREET AND NUMBER: U Sections 11 and 12, 13 and 14, Wasioja Township Freive CITY OR TOWN: 1974 NOV 5 2 Wasioja STATE: COUNTY: CODE NATIONAL Minnesota 22 Dodge 3. PHOTO REFERENCE Diana Mitchell PHOTO CREDIT: January 1972 DATE OF PHOTO: ш NEGATIVE FILED AT: Minnesota Historical Society, 690 Cedar Street, St. Paul, Minnesota 55101 ш 4. IDENTIFICATION DESCRIBE VIEW, DIRECTION, ETC. Perspective view of the Andrew Doig House ∴ U.S. GOVERNMENT PRINTING OFFICE: 1973-729-152/1446 III-I







| Form No.<br>(7/72) | 0-301a UNITED STATES DEPARTMENT OF THE INTERIOR NATIONAL PARK SERVICE               |                           | Minnesota  COUNTY  Dodge  FOR NPS USE ONLY |                                     |                   |
|--------------------|-------------------------------------------------------------------------------------|---------------------------|--------------------------------------------|-------------------------------------|-------------------|
|                    | PROPERTY PHOTOGRAPH FORM  (Type all entries - attach to or enclose with photograph) |                           |                                            |                                     |                   |
|                    |