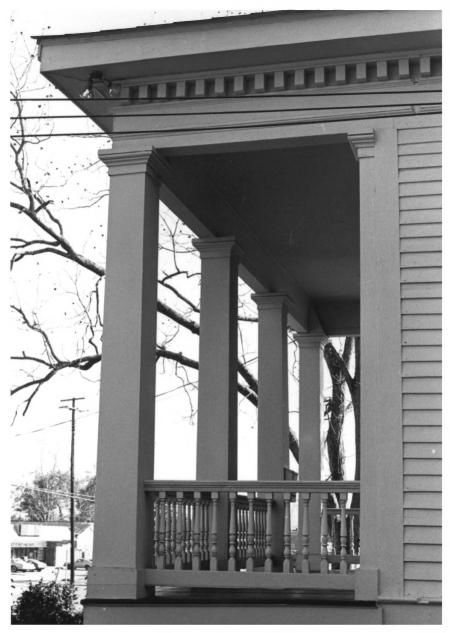

5 out of 6 Weems House, Old Dauphin Way Preservation Neighborhood Mobile, Alabama Robin A. Lang December 17, 1981 Mobile Historic Development Commission negative file Side view of front porch, camera facing northeast