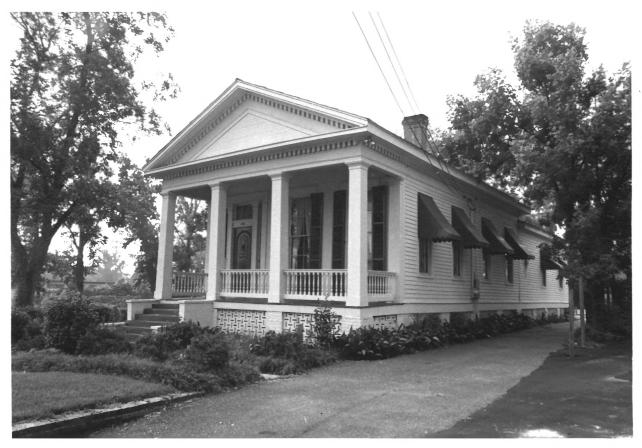

3 out of 6 Weems House, Old Dauphin Way Preservation Neighborhood Mobile, Alabama September 1981 Mobile Historic Development Commission negative file Main block and east wing, camera facing southeast

4 out of 6 Weems House, Old Dauphin Way Preservation Neighborhood Mobile, Alabama Robin A. Lang December 17, 1981 Mobile Historic Development Commission negative file East elevation and rear wing, camera facing northeast