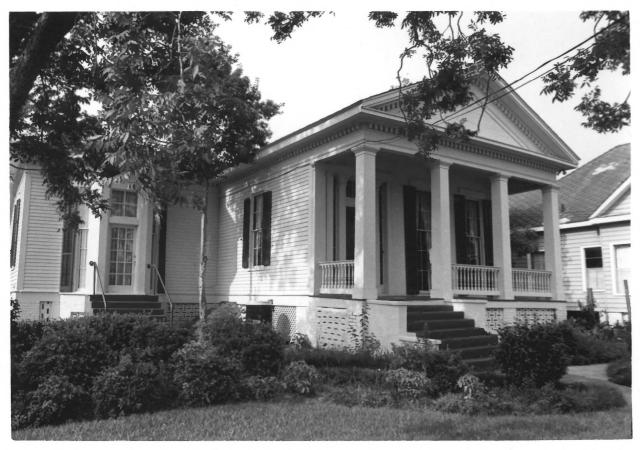

l out of 6 Weems House, Old Dauphin Way Preservation Neighborhood Mobile, Alabama Robin A. Lang September 1981 Mobile Historic Development Commission negative file Facade, camera facing southwest

2 out of 6 Weems House, Old Dauphin Way Preservation Neighborhood Mobile, Alabama Robin A. Lang September 1981 Mobile Historic Development Commission negative file Facade and west elevation, camera facing southwest