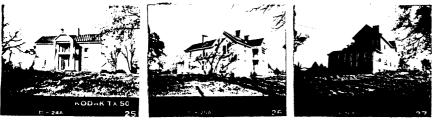

## 45. Description and House Plan:

The McGee House is a two-story frame structure with a gable roof. The front, or south, facade is three bay. The central bay is highlighted by a two-story pedimented porch supported by square columns. The central doorway and second story central window are framed by sidelights. Other windows in the front facade are six over six. The floorplan is composed of a central hall, flanked on each side by a single room, and two centrally-located brick chimneys. A two-story ell extends to the northwest. A one-story enclosed porch has been added to the ell.