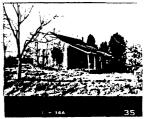

## 45. Description and House Plan:

The McGee House is a two-story frame structure with a gable roof. The front, or south, facade is three bay. The central bay is highlighted by a two-story pedimented porch supported by square columns. The central doorway and second story central window are framed by sidelights. Other windows in the front facade are six over six. The floorplan is composed of a central hall, flanked on each side by a single room, and two centrally-located brick chimneys. A two-story ell extends to the northwest. A one-story enclosed porch has been added to the ell.