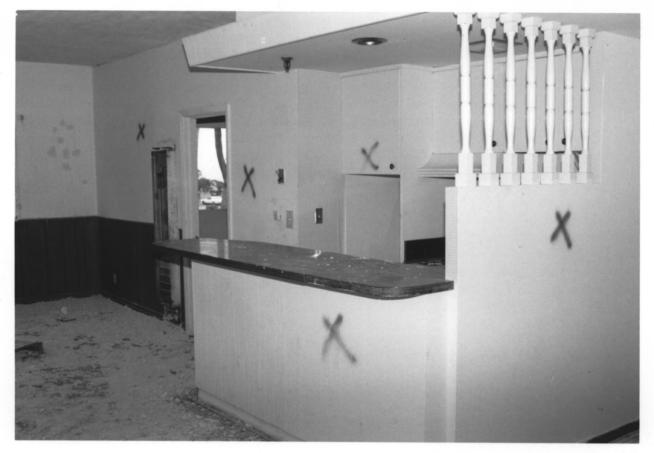

Balboa Inn 105 Main St., Newport Beach, Orange, CA Robert Selway May. 1985 2414 Bonnie Brae, Santa Ana, CA 92706 View of main courtyard facing east

Balboa Inn 105 Main St., Newport Beach, Orange, CA Robert Selway May. 1985 2414 Bonnie Brae, Santa Ana, CA 92706 View of typical hotel room with 1950's-70's remodelling- now removed 6 of 7