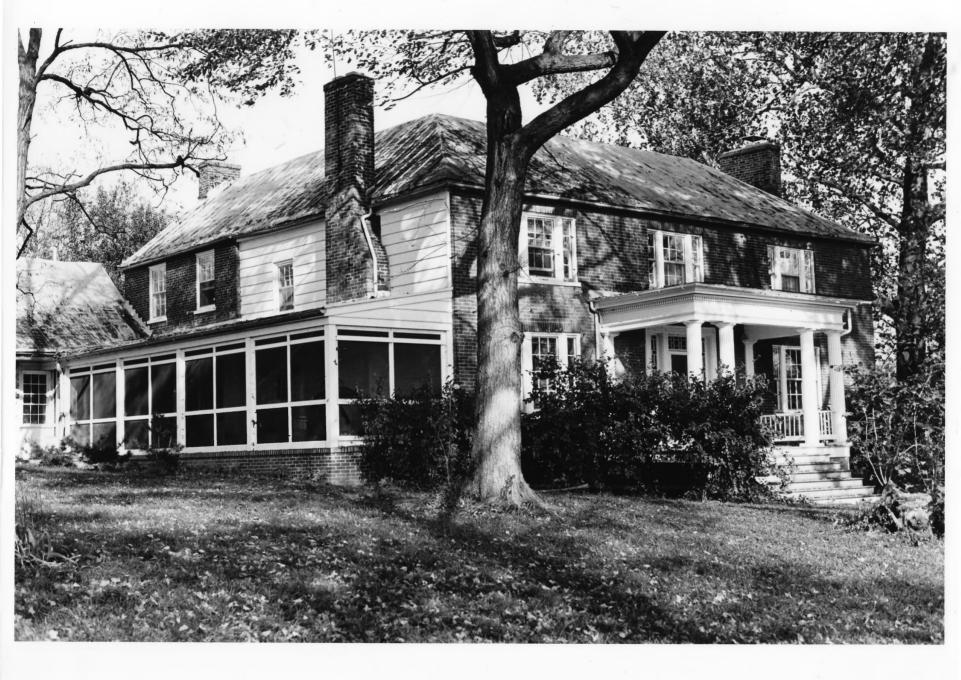

Photo credit: James E. Harding

Date of photo: summer 1979

Negative filed at: Dept. of Culture & History
Historic Preservation Unit, The Cultural Cente

Capitol Complex, Charleston, WV 25305

Description of photo:

side (west) and front elevation

MAR 1 3 1980

Direction of photo: Looking northeast
Photo 2 of 3. JAN 4 1980

Aspen Hill Property name:

Charles Town Vicinity Location:

Jefferson County West Virginia

James E. Harding Photo credit: