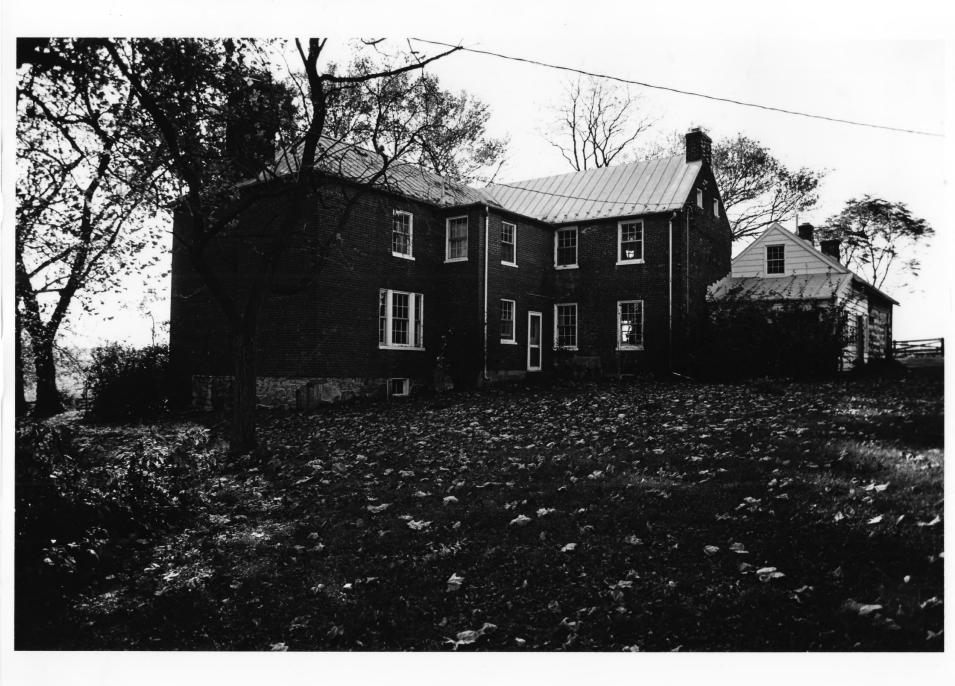

summer 1979 Date of photo:

Negative filed at: Dept. of Culture & History Historic Preservation Unit, The Cultural Cente Capitol Complex, Charleston, WV 25305

Description of photo:

Rear (north) elevation

MAR 1 3 1980

Looking southeast Direction of photo:

Photo 3 of 3.