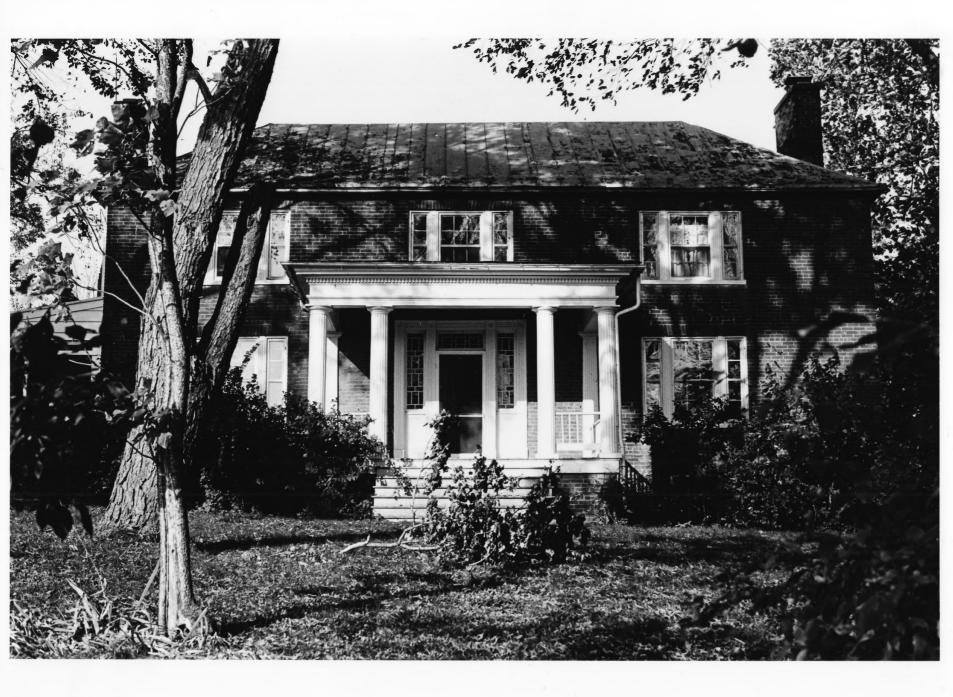

Property name: Aspen Hill

Location: Charles Town vicinity

Jefferson County West Virginia

Photo credit: James E. Harding

Date of photo:summer 1979

Negative filed at: Dept. of Culture & History

Historic Preservation Unit, The Cultural Center, Capitol Complex, Charleston, WV 2530

Description of photo:

Front (south) elevation

MAR 1 3 1980

Direction of photo: Looking north
Photo 1 of 3. IAN 4 1980

Property name: Aspen Hill

Location: Charles Town vicinity,

Jefferson County

West Virginia