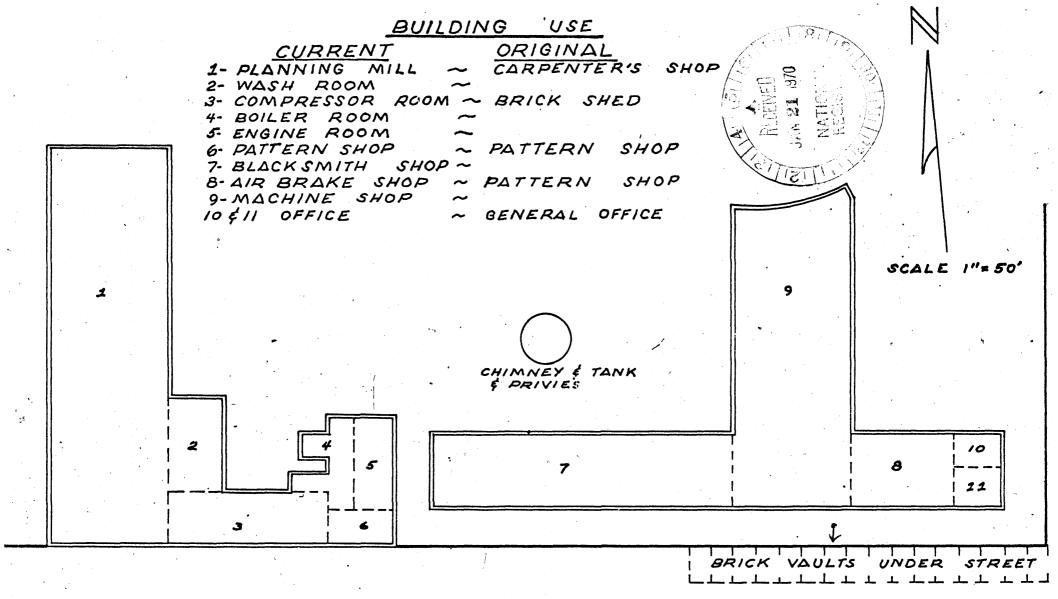

Form 10-300 (Dec. 1968) UNITED STATES DEPARTMENT OF THE INTERIOR NATIONAL PARK SERVICE

## NATIONAL REGISTER OF HISTORIC PLACES INVENTORY - NOMINATION FORM

| STATE:           |  |
|------------------|--|
| Georgia          |  |
| COUNTY:          |  |
| Chatham          |  |
| FOR NPS USE ONLY |  |
|                  |  |