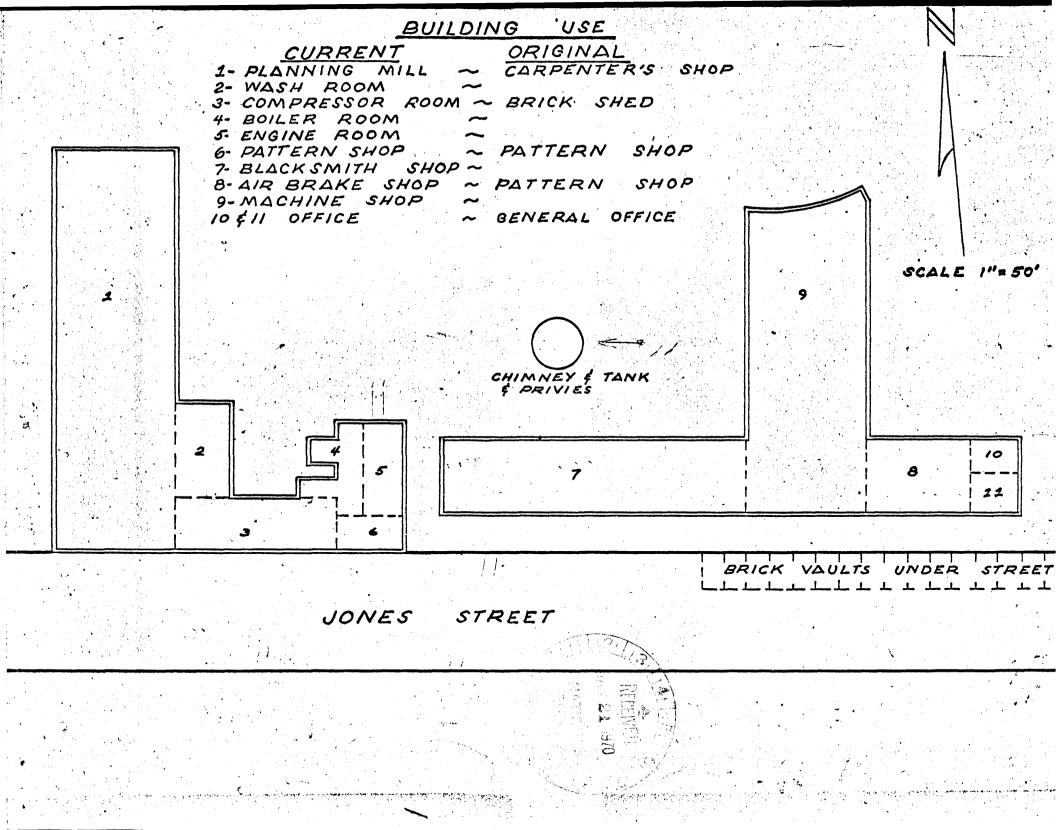

Form 10-300 (Dec. 1968) UNITED STATES DEPARTMENT OF THE INTERIOR NATIONAL PARK SERVICE

## NATIONAL REGISTER OF HISTORIC PLACES INVENTORY - NOMINATION FORM

| STATE:           |  |
|------------------|--|
| Georgia          |  |
| COUNTY:          |  |
| Chatham          |  |
| FOR NPS USE ONLY |  |
|                  |  |