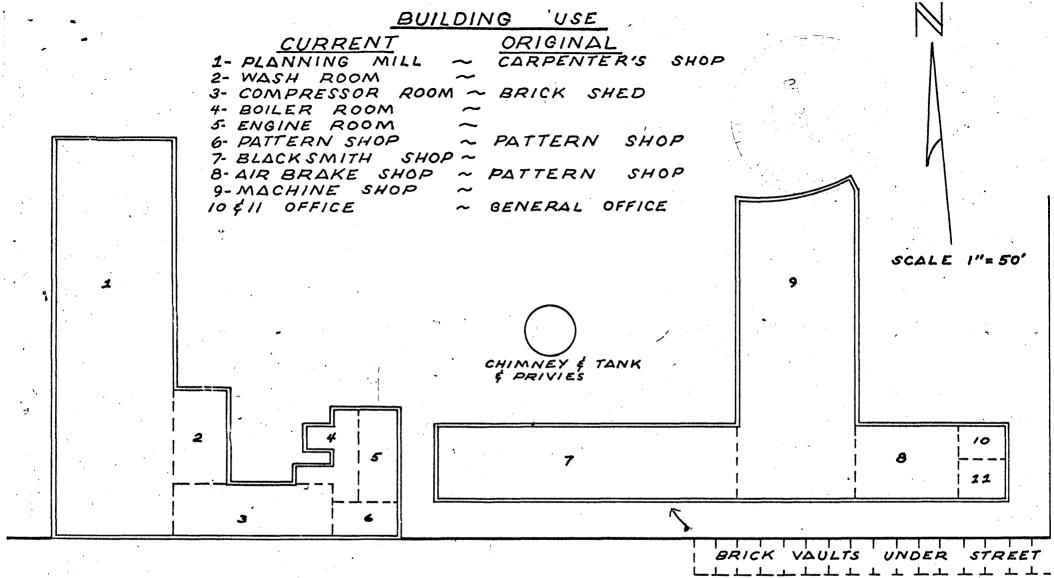

Form 10-300 (Dec. 1968) UNITED STATES DEPARTMENT OF THE INTERIOR NATIONAL PARK SERVICE

## NATIONAL REGISTER OF HISTORIC PLACES INVENTORY - NOMINATION FORM

| STATE:           |  |
|------------------|--|
| Georgia          |  |
| COUNTY:          |  |
| Chatham          |  |
| FOR NPS USE ONLY |  |
|                  |  |