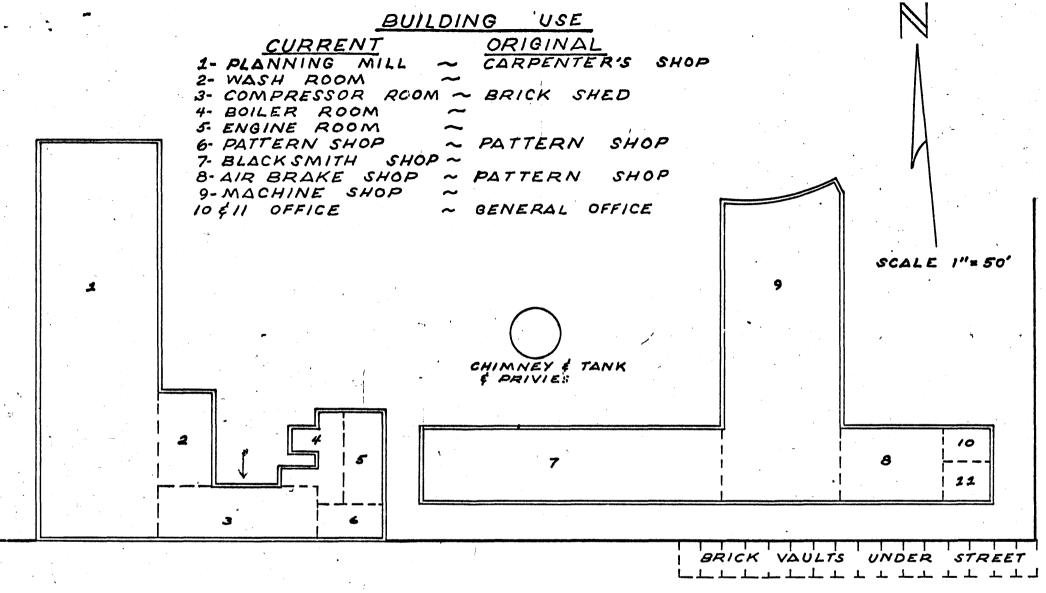

Form 10-300 (Dec. 1968) UNITED STATES DEPARTMENT OF THE INTERIOR NATIONAL PARK SERVICE

## NATIONAL REGISTER OF HISTORIC PLACES INVENTORY - NOMINATION FORM

| STATE:           |  |
|------------------|--|
| Georgia          |  |
| COUNTY:          |  |
| Chatham          |  |
| FOR NPS USE ONLY |  |
|                  |  |