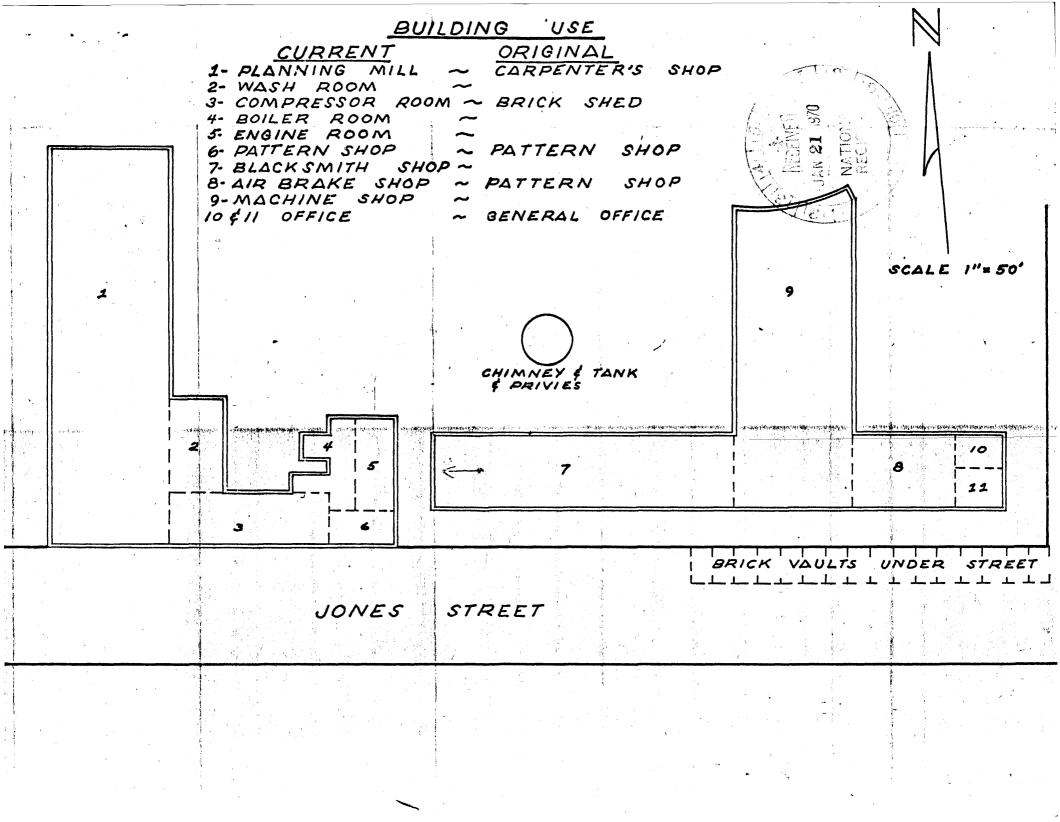

Form 10-300 (Dec. 1968) UNITED STATES DEPARTMENT OF THE INTERIOR NATIONAL PARK SERVICE

## NATIONAL REGISTER OF HISTORIC PLACES INVENTORY - NOMINATION FORM

| STATE:           |  |
|------------------|--|
| Georgia          |  |
| COUNTY:          |  |
| Chatham          |  |
| FOR NPS USE ONLY |  |
|                  |  |