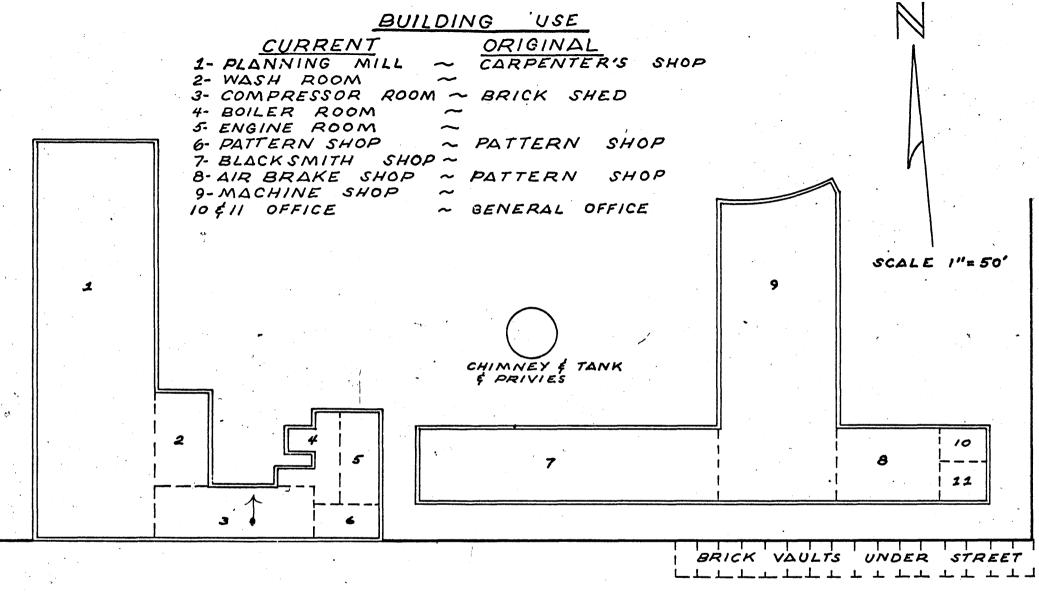

Form 10-300 (Dec. 1968) UNITED STATES DEPARTMENT OF THE INTERIOR NATIONAL PARK SERVICE

## NATIONAL REGISTER OF HISTORIC PLACES INVENTORY - NOMINATION FORM

| STATE:           |  |
|------------------|--|
| Georgia          |  |
| COUNTY:          |  |
| Chatham          |  |
| FOR NPS USE ONLY |  |
|                  |  |