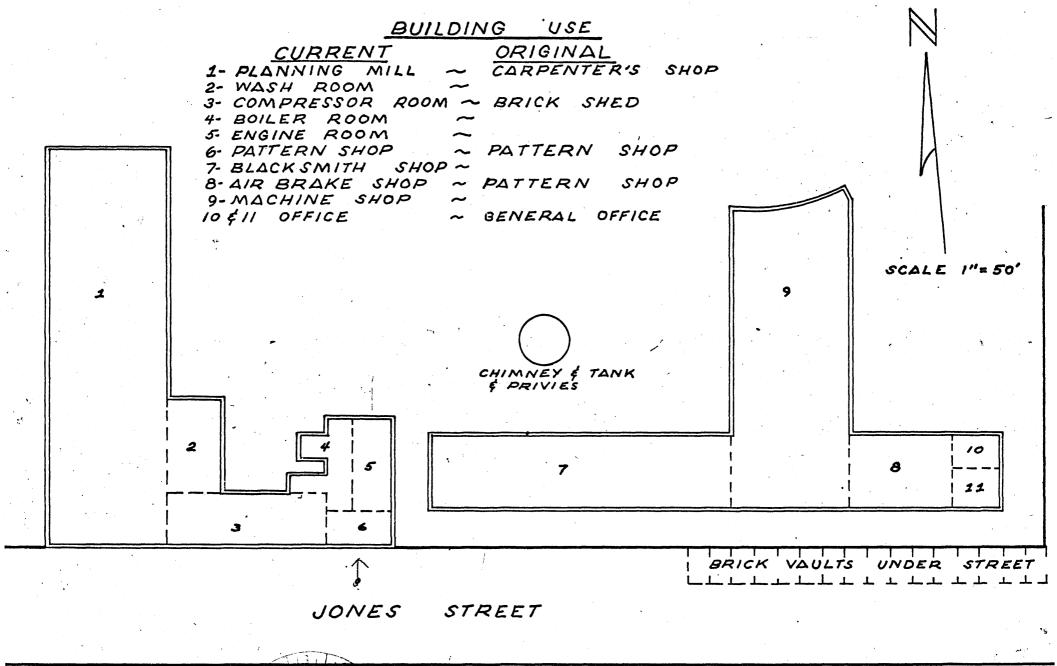

Form 10-300 (Dec. 1968) UNITED STATES DEPARTMENT OF THE INTERIOR NATIONAL PARK SERVICE

## NATIONAL REGISTER OF HISTORIC PLACES INVENTORY - NOMINATION FORM

| STATE:           |  |
|------------------|--|
| Georgia          |  |
| COUNTY:          |  |
| Chatham          |  |
| FOR NPS USE ONLY |  |
|                  |  |