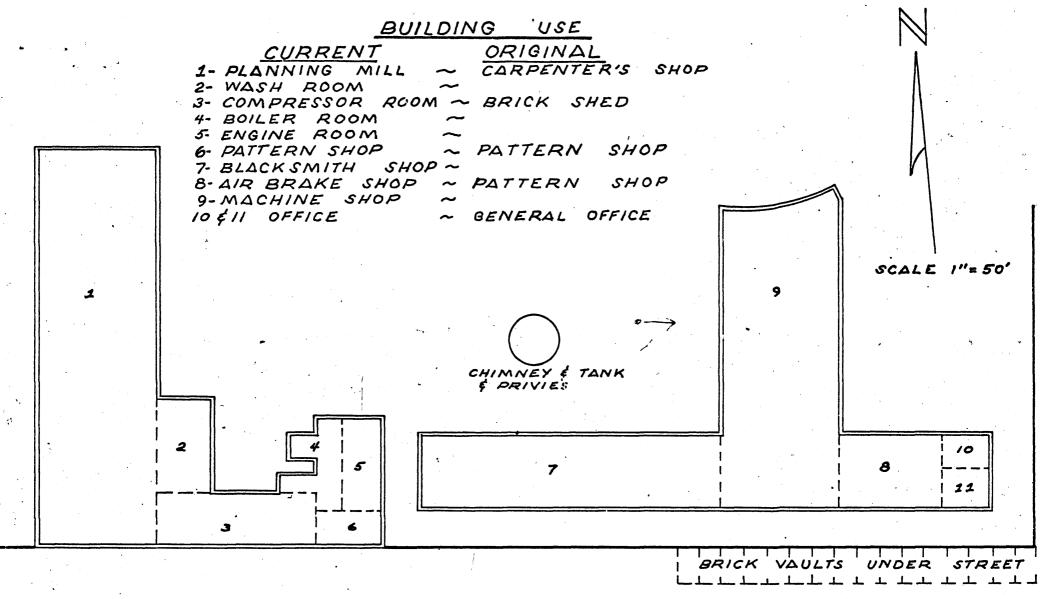

Form 10-300 (Dec. 1968) UNITED STATES DEPARTMENT OF THE INTERIOR NATIONAL PARK SERVICE

## NATIONAL REGISTER OF HISTORIC PLACES INVENTORY - NOMINATION FORM

| STATE:           |  |
|------------------|--|
| Georgia          |  |
| COUNTY:          |  |
| Chatham          |  |
| FOR NPS USE ONLY |  |
|                  |  |