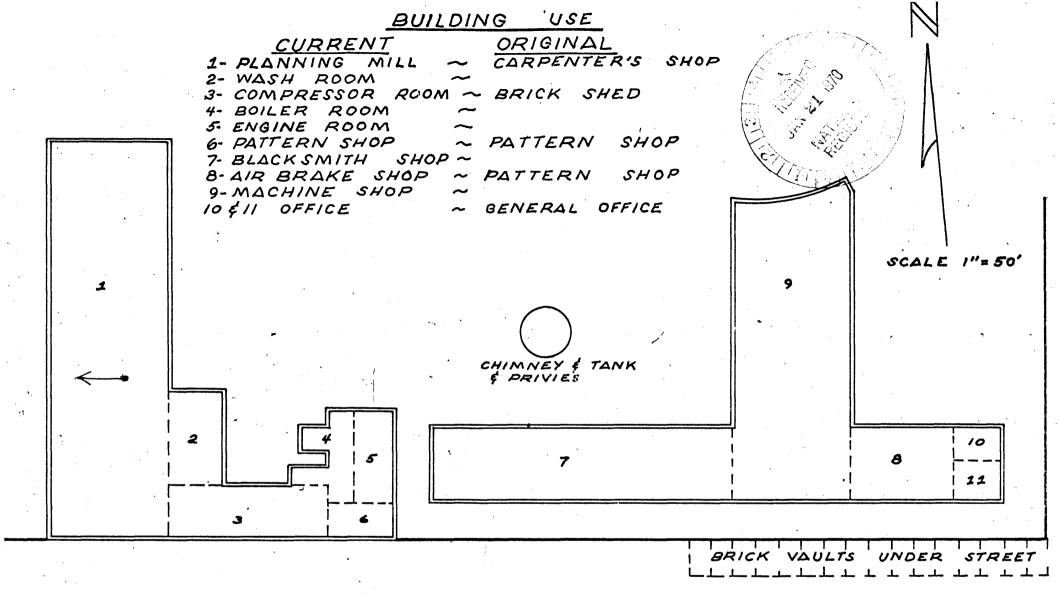

Form 10-300 (Dec. 1968) UNITED STATES DEPARTMENT OF THE INTERIOR NATIONAL PARK SERVICE

## NATIONAL REGISTER OF HISTORIC PLACES INVENTORY - NOMINATION FORM

| STATE:           |  |
|------------------|--|
| Georgia          |  |
| COUNTY:          |  |
| Chatham          |  |
| FOR NPS USE ONLY |  |
|                  |  |