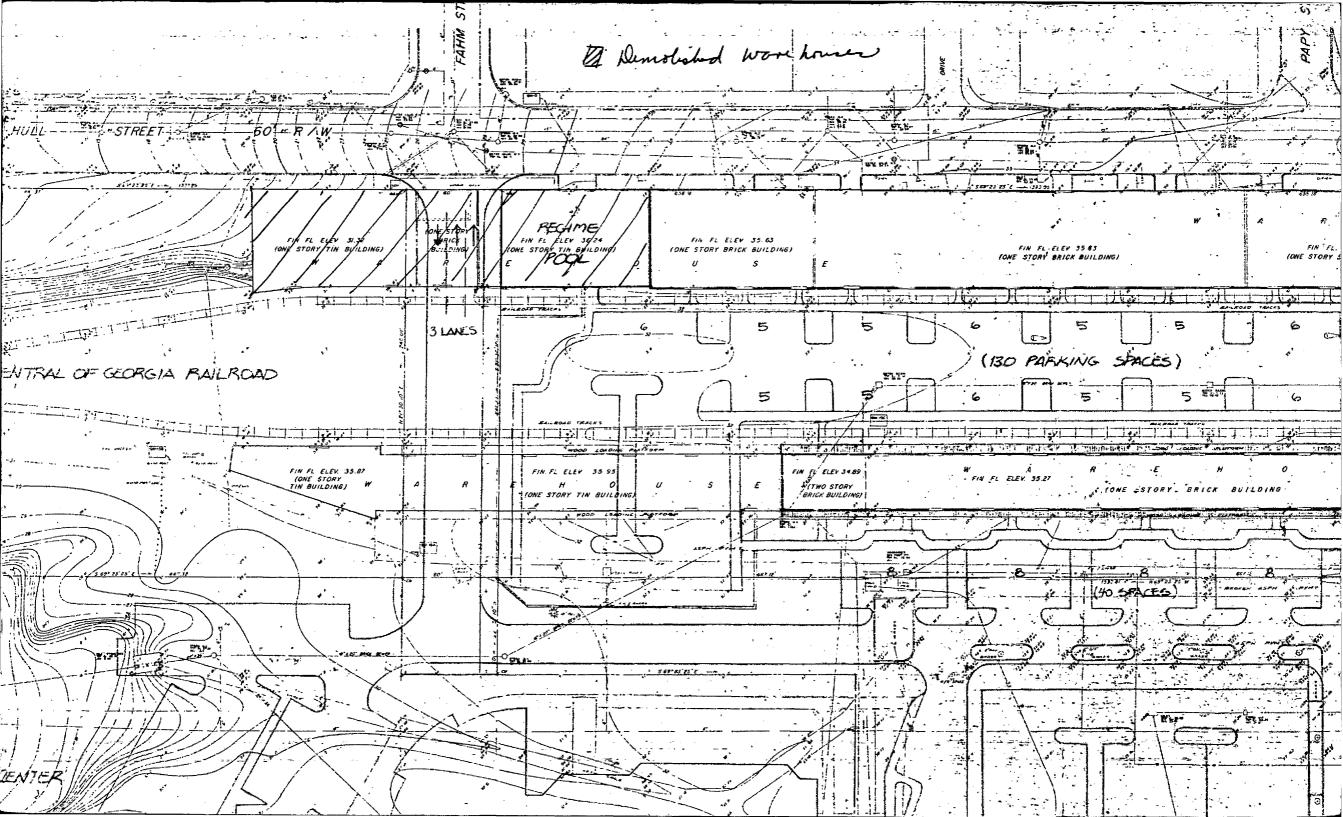

Form 10-300 (Dec. 1968) UNITED STATES DEPARTMENT OF THE INTERIOR NATIONAL PARK SERVICE

## NATIONAL REGISTER OF HISTORIC PLACES INVENTORY - NOMINATION FORM

| STATE:           |  |
|------------------|--|
| Georgia          |  |
| COUNTY:          |  |
| Chatham          |  |
| FOR NPS USE ONLY |  |
|                  |  |