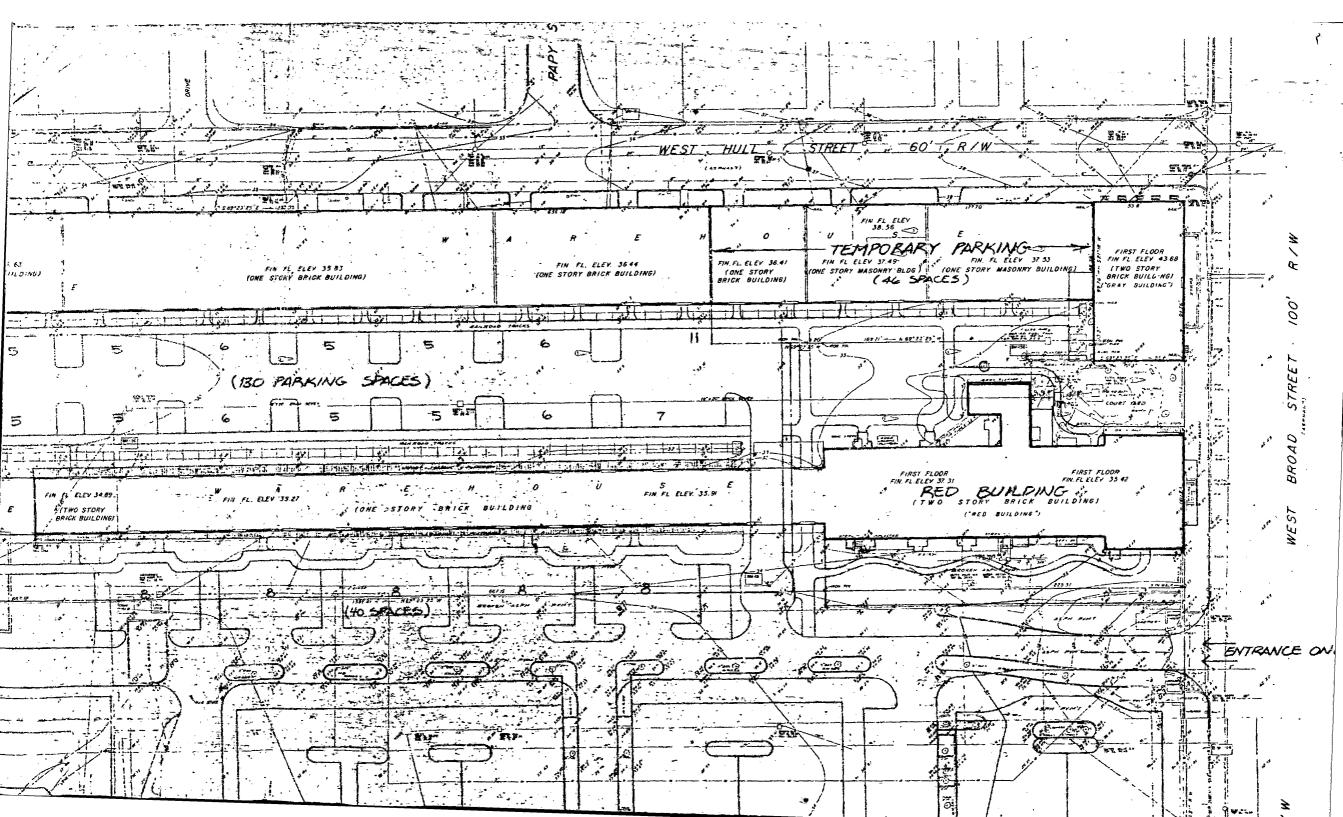

Form 10-300 (Dec. 1968) UNITED STATES DEPARTMENT OF THE INTERIOR NATIONAL PARK SERVICE

## NATIONAL REGISTER OF HISTORIC PLACES INVENTORY - NOMINATION FORM

| STATE:           |  |
|------------------|--|
| Georgia          |  |
| COUNTY:          |  |
| Chatham          |  |
| FOR NPS USE ONLY |  |
|                  |  |