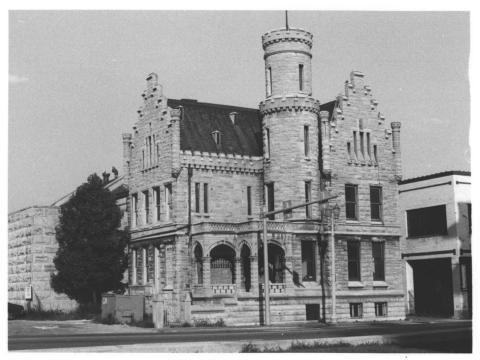

DOWNTOWN EVANSVILLE RESOURCES Vanderburgh County, Indiana N. Long, DMD 1977 ad Curte Juil view northwest of starter #34 208 N. W. Fourth Street