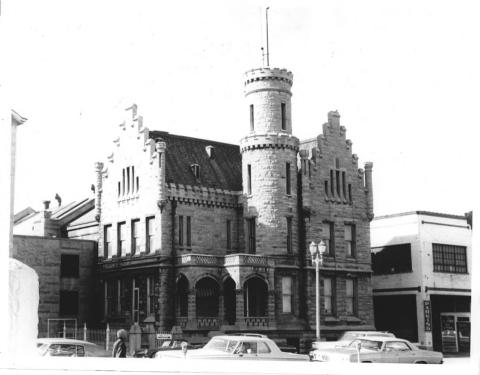

| NPS Nu | mber 70-10-13.0004                                             |                              |
|--------|----------------------------------------------------------------|------------------------------|
|        | 1/1 la la bural la courthouse                                  |                              |
| Title  | Complex Vanderburgh Co.                                        |                              |
|        | Complex                                                        |                              |
| Loc-   | Mader burgh Co.                                                |                              |
|        | View from SE                                                   |                              |
| _      | View from                                                      |                              |
|        |                                                                |                              |
| -      |                                                                |                              |
|        | (2)                                                            |                              |
|        | UNITED STATES DEPARTMENT OF THE INTERIOR NATIONAL PARK SERVICE | Indiana                      |
|        | NATIONAL REGISTER OF HISTORIC PLACES                           | COUNTY                       |
|        | PROPERTY PHOTOGRAPH FORM                                       | Vanderburgh FOR MPS USE ONLY |
|        |                                                                | ENTRY NUMBER DATE            |
| ×      | (Type all entries - attach to or enclose with photograph)      | 70-10.13,00041 10/6/7        |
| 0      | COMMON: Old Vanderburgh County Courthouse C                    | ann take of Allerinas        |
| _      | AND/OR HISTORIC: Sheriff'                                      |                              |
| -      | 2. LOCATION  STREET AND NUMBER:                                | AUD WAL                      |
| O      | City block bounded by Vine, 4th, Court                         | and th Streets               |
| 2      | CITY OR TOWN:                                                  | 6                            |
| F-     | Evansville                                                     | 8111                         |
| ۰.     |                                                                | derburgh 163                 |
| Z      | 3. PHOTO REFERENCE                                             |                              |
| -      | DATE OF PHOTO: February 1970                                   | -                            |
| ш      | NEGATIVE FILED AT:                                             |                              |
| ш      | Conrad Baker Foundation, Old Vanderburgh                       | County Courthouse            |
| S      | DESCRIBE VIEW, DIRECTION, ETC.                                 |                              |
|        | View from Southeast of Vanderburgh Co                          | unty Sheriff's               |
|        | Residence, occupied by all Sheriffs f                          | rom 1891 until 1969.         |
|        | (2)                                                            |                              |