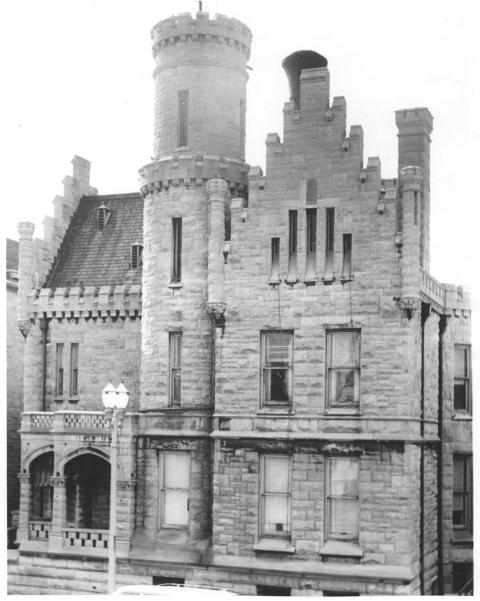

| NPS Number | 70. 10. 13. 0004                                               |                        |
|------------|----------------------------------------------------------------|------------------------|
| Title: 00  | d Vanderburgh County                                           |                        |
| Con        | thouse Complex                                                 |                        |
| 400. Vac   | iderburgh Co.                                                  |                        |
| f          | ant view                                                       |                        |
| /          |                                                                |                        |
|            | UNITED STATES DEPARTMENT OF THE INTERIOR NATIONAL PARK SERVICE | Indiana                |
|            | NATIONAL REGISTER OF HISTORIC PLACES                           | Vanderburgh            |
|            | PROPERTY PHOTOGRAPH FORM                                       | FOR NPS USE ONLY       |
| S          | (Type all entries - attach to or enclose with photograph)      | ENTRY NUMBER DATE      |
|            |                                                                | 170.10.13.0004 10/6/70 |
| 0          | NAME                                                           | 7 (8:11)   200         |
| _          | COMMON: 01d Vanderburgh County Courthouse C                    |                        |
| F 2.       | LOCATION                                                       | SCEWE-10               |
| U          | STREET AND NUMBER:                                             | E Bloc Bio Fee         |
| <b>5</b>   | City block bounded by Vine, 4th, Court                         | and 5th Streets        |
| _          | CITY OR TOWN:                                                  |                        |
| ₽          | Evansville, Indiana                                            | NATOSTE NATOSTE        |
| <b>—</b>   | STATE: CODE COUNTY:                                            | Deode                  |
| ~          |                                                                | anderburgh g 163       |
| Z          | PHOTO REFERENCE                                                |                        |
| -          | PHOTO CREDIT: Alexander L. Leich DATE OF PHOTO: February 1970  |                        |
| ш          | NEGATIVE FILED AT:                                             |                        |
| ш          | Conrad Baker Foundation, Old Vanderburg                        | h County Courthouse    |
|            | 4 IDENTIFICATION                                               |                        |
| 0, 1       | DESCRIBE VIEW, DIRECTION, ETC.                                 |                        |
|            | Former Vanderburgh County Sheriff's Re                         | esidence               |
| 19.5       | East Front view.                                               |                        |
| - *        |                                                                |                        |
|            |                                                                |                        |