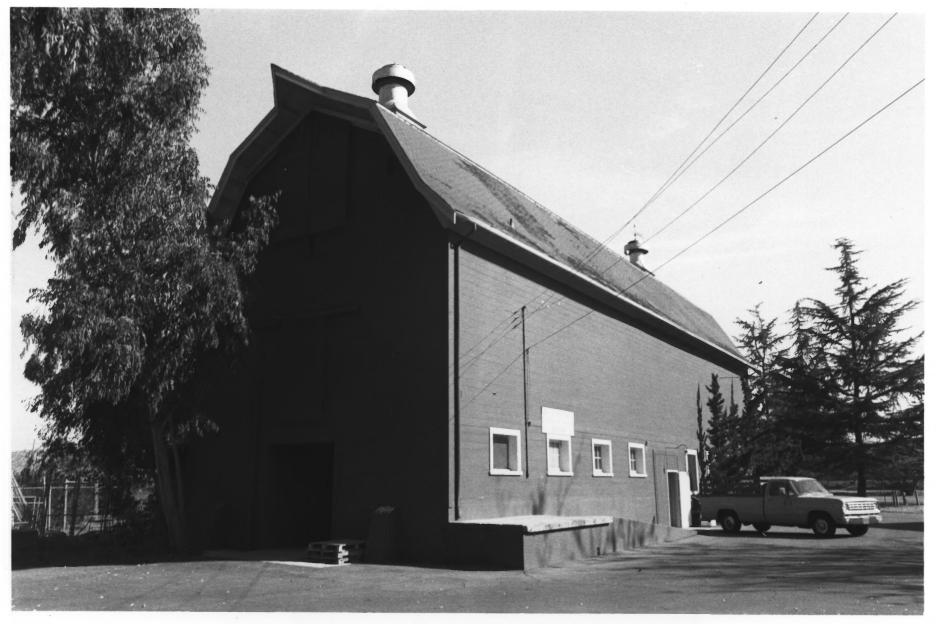

Edgemoor Farm Dairy Barn, 9065 Edgemoor Drive. Santee, CA 92071 Photographer: Rick Alexander, Dec. 6, 1983-Negative property of San Diego Association of Governments, 1200 Third Avenue, Suite 524, San Diego, CA 92101 View of structure from Southwest showing all three West doors and modifications to South door. #4 of # photos.