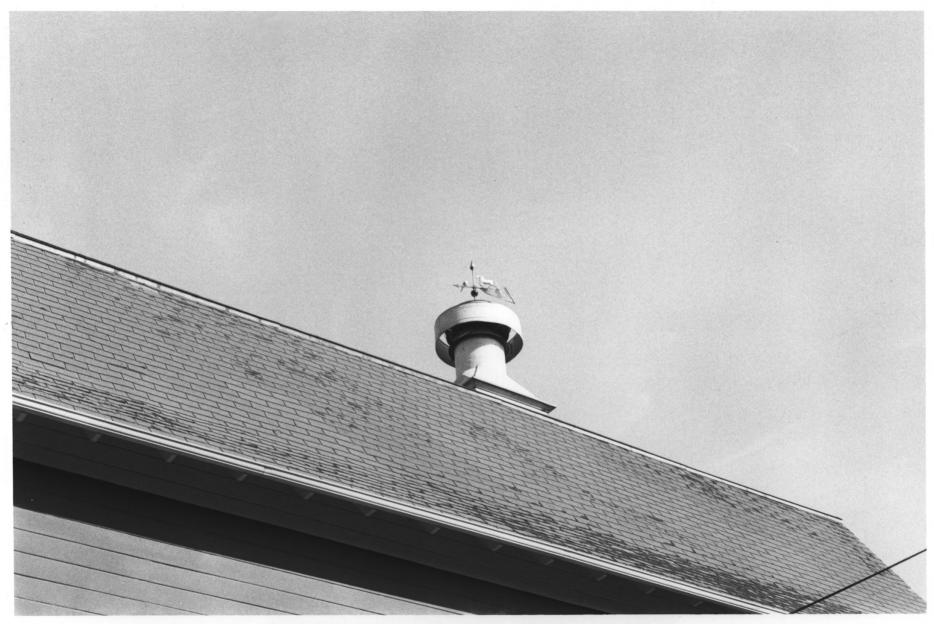

- Edgemoor Farm Dairy Barn, 9065 Edgemoor Drive, Santee, CA 92071
- Photographer: Rick Alexander, Dec. 6, 1983-Negative property of San Diego Association of Governments, 1200 Third Avenue, Suite 524, San Diego, CA 92101 - Detail of East cupola/ventilation with weather
- Detail of East cupola/ventilation with weather vane.
   #7 of # photos.