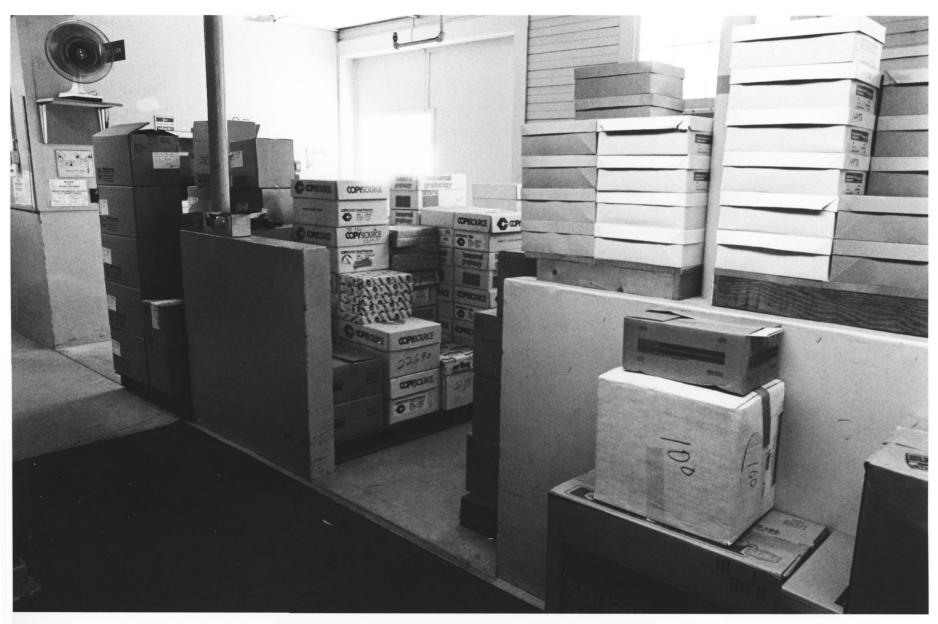

- Edgemoor Farm Dairy Barn, 9065 Edgemoor Drive, Santee, CA 92071
- Aerial photo of Edgemoor Geriatric Hospital in 1960-Dairy Barn is marked.
- #8 of **#** photos

- Edgemoor Farm Dairy Barn, 9065 Edgemoor Drive, Santee, CA 92071
- Photographer: Rick Alexander, Negative property of San Diego Association of Governments, 1200 Third Avenue, Suite 524, San Diego, CA 92101
  View of ground floor showing original concrete stalls
- now used for storage.
- #9 of 13 photos.