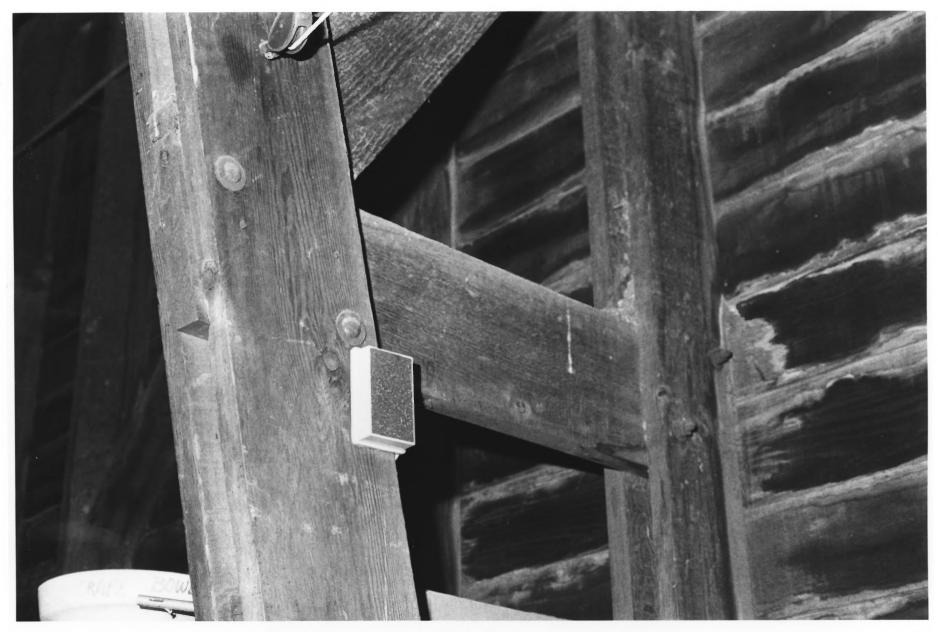

Edgemoor Farm Dairy Barn, 9065 Edgemoor Drive, Santee, CA 92071 Photographer: Rick Alexander, Negative property of San Diego Association of Governments, 1200 Third Avenue, Suite 524, San Diego, CA 92101 Detail of fir trusswork on south wall/upper floor. Redwood siding is also shown. #12 of 13 photos.