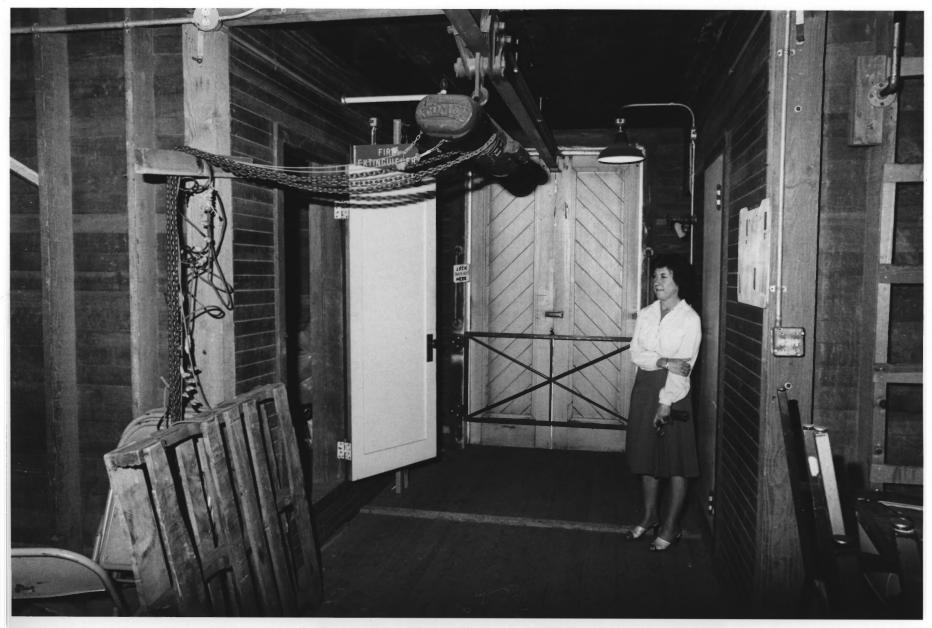

- Edgemoor Farm Dairy Barn, 9065 Edgemoor Drive, Santee, CA 92071
- Photographer: Rick Alexander, Negative property of San Diego Association of Governments, 1200 Third Avenue, Suite 524, San Diego, CA 92101 · View of west end of upper floor showing grainbins, lower loft door and chain hoist.
- #11 of 13 photos.