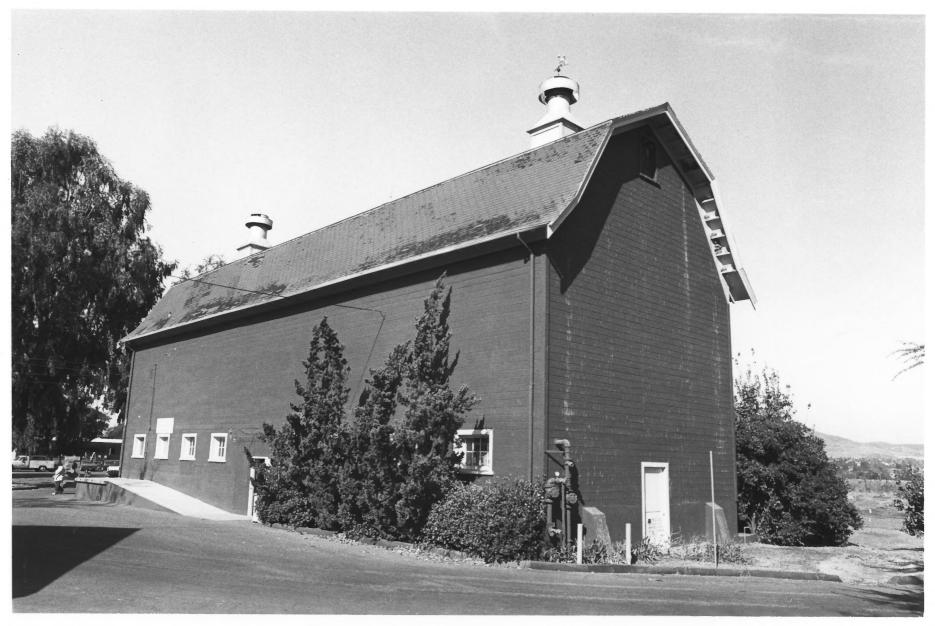

Edgemoor Farm Dairy Barn, 9065 Edgemoor Drive. Santee, CA 92071 Photographer: Rick Alexander, Dec. 6, 1983-Negative property of San Diego Association of Governments, 1200 Third Avenue, Suite 524, San Diego, CA 92101 View of structure from Southeast. #1 of **#**photos.