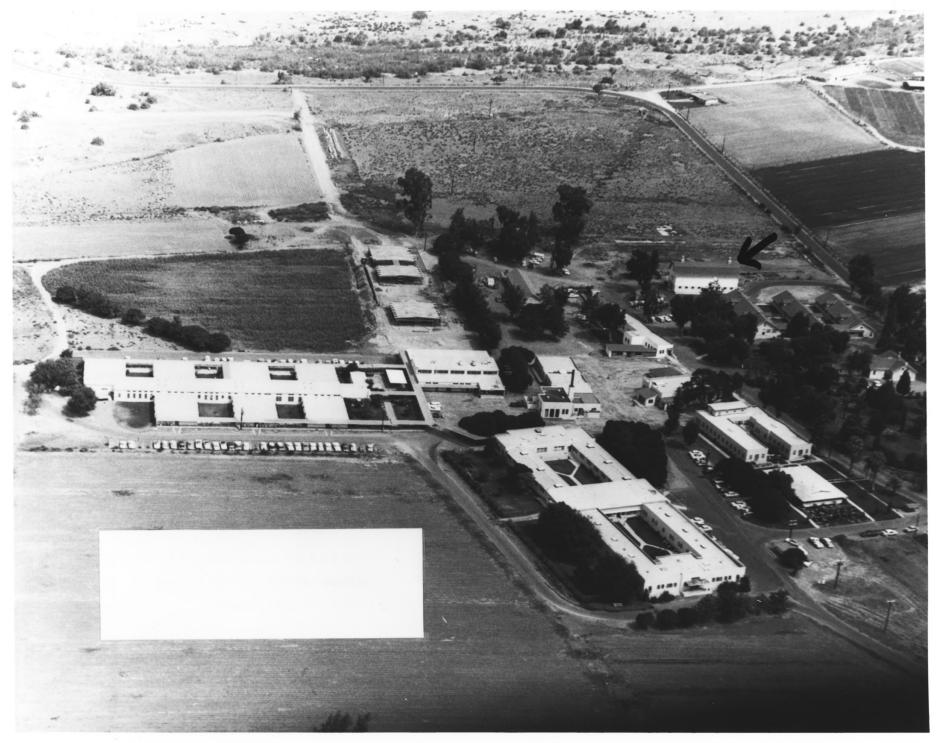

- Edgemoor Farm Dairy Barn, 9065 Edgemoor Drive, Santee, CA 92071
- Aerial photo of Edgemoor Geriatric Hospital in 1960-Dairy Barn is marked.
- #8 of **#** photos

- Edgemoor Farm Dairy Barn, 9065 Edgemoor Drive, Santee, CA 92071
- Photographer: Rick Alexander, Negative property of San Diego Association of Governments, 1200 Third Avenue, Suite 524, San Diego, CA 92101
  View of ground floor showing original concrete stalls
- now used for storage.
- #9 of 13 photos.