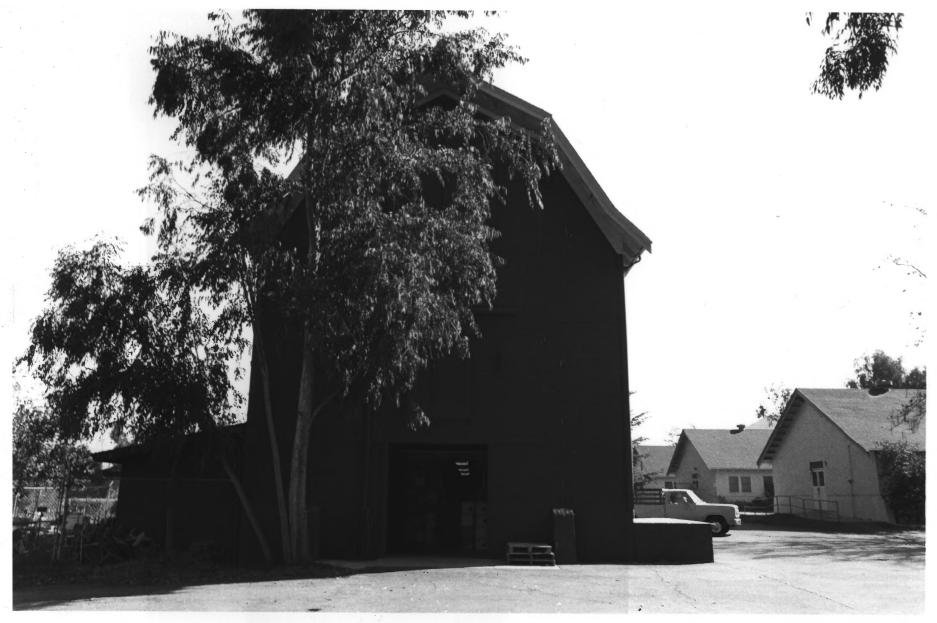

Edgemoor Farm Dairy Barn, 9065 Edgemoor Drive, Santee, CA 92071 Photographer: Rick Alexander, Dec. 6. 1983-Negative property of San Diego Association of Governments, 1200 Third Avenue, Suite 524, San Diego, CA 92101 View of structure from West showing ground floor entry door and attached shed. #3 of **photos** 