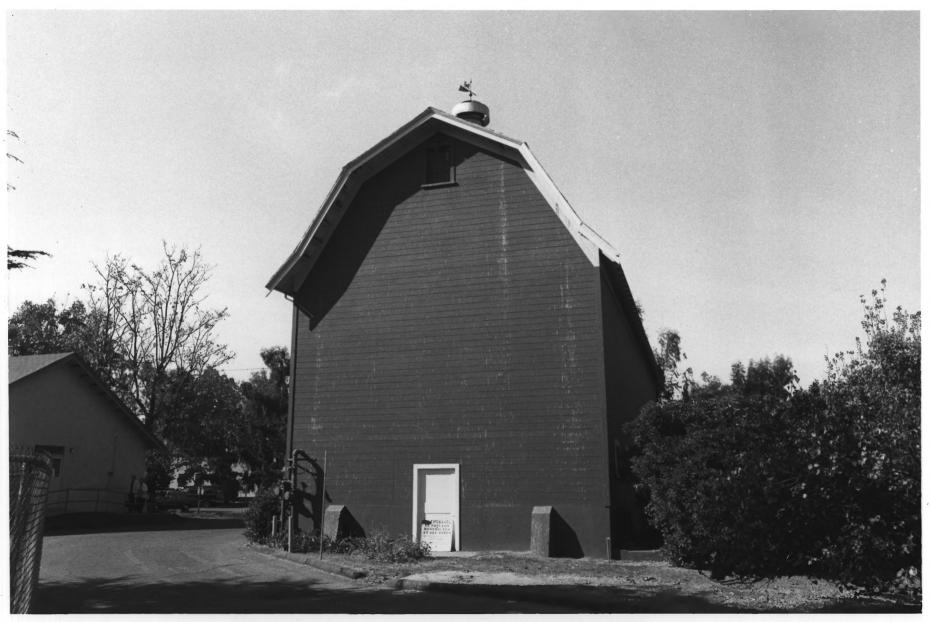

- Edgemoor Farm Dairy Barn, 9065 Edgemoor Drive, Santee, CA 92071
- Photographer: Rick Alexander, Dec. 6, 1983--Negative property of San Diego Association of Governments, 1200 Third Avenue, Suite 524, San Diego, CA 92101
- View of structure from East showing small entry door, Dutch gambrel roof detail, and buttresses. #2 of photos