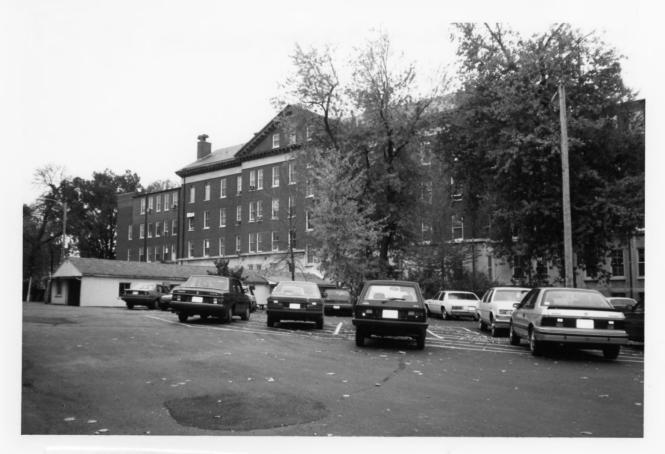

U.S. MARINE HOSPITAL Louisville, Kentucky North facade of 1933 hospital Photo: Carolyn Brooks, 1995

U.S. MARINE HOSPITAL Louisville, Kentucky Cast-iron fence Photo: Carolyn Brooks, 1996

United States Marine Hospital, Louisville, Ky.