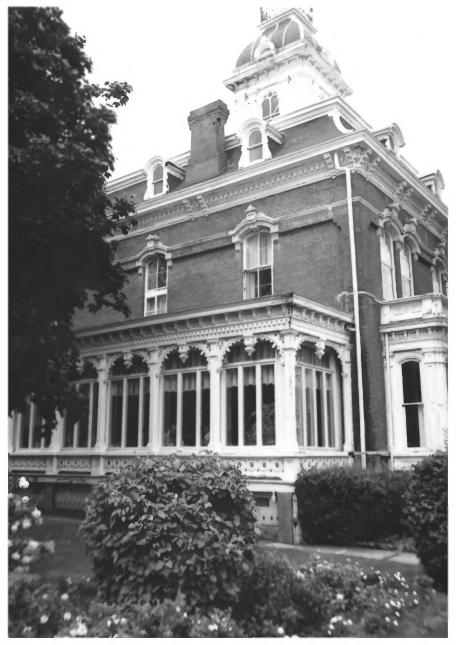

The Ryan House Dubuque. Iowa Robert W. Smith. photographer May. 1984 Helen Mercer, negatives Southeast elevation

Photo # 1.

The Ryan House Dubuque. Iowa Robert W. Smith May. 1984 Negatives - Helen Mercer Southeast elevation Photo # la.