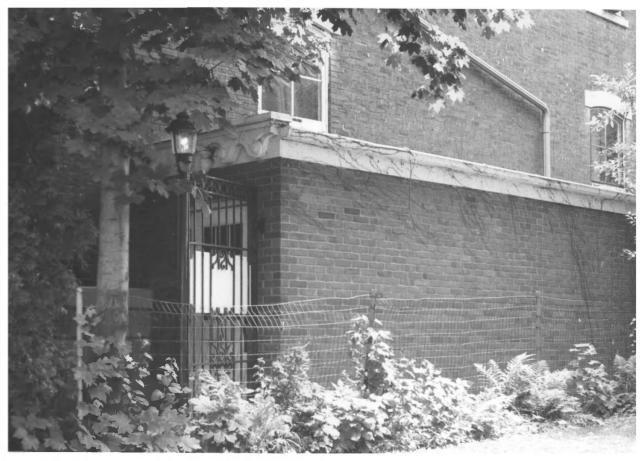

The Ryan House Dubuque, Iowa James Bainbridge, photographer July. 1984 Negatives - Helen Mercer 1971 northeast stairwell addition Photo # 6.

The Ryan House Dubuque Iowa James Bainbridge, photographer July, 1984 Negatives - Helen Mercer Street entrance to 1971 ne addition

Photo # 7.