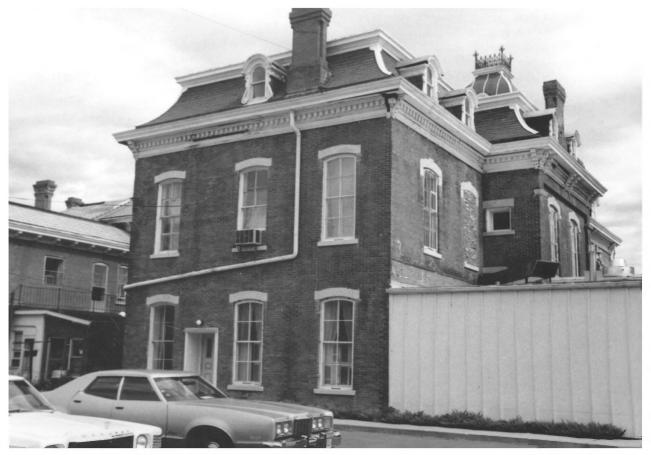

The Ryan House Dubuque. Iowa Robert W. Smith. photographer May. 1984 Helen Mercer, negatives Southeast elevation

Photo # 1.

The Ryan House Dubuque. Iowa Robert W. Smith May. 1984 Negatives - Helen Mercer Southeast elevation Photo # la.