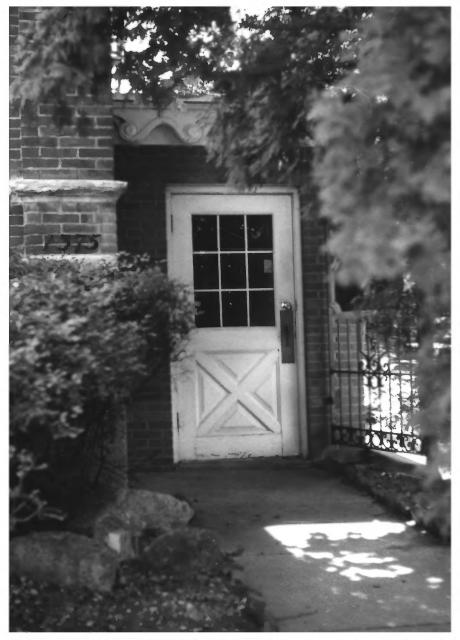

The Rvan House Dubuque. Iowa James Bainbridge, photographer July. 1984 Negatives - HelenMercer Entrance to 1975 south stairwell Photo # 2

The Ryan House Dubuque, Iowa Robert W. Smith, photographer May. 1984 Negatives - Helen Mercer View from southwest showing 1981 board/ batten kitchen Photo # 3