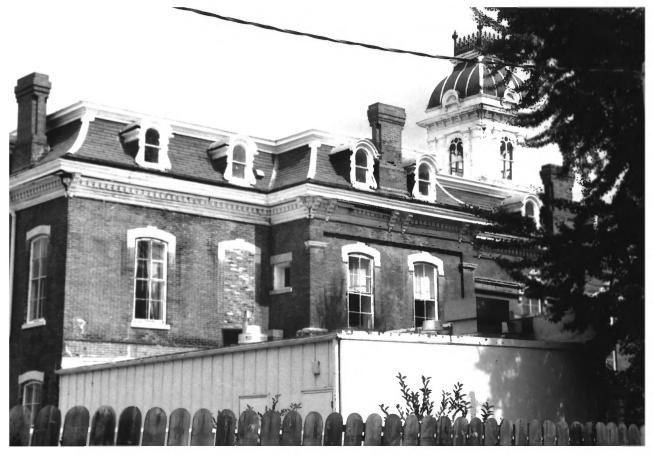

The Ryan House Dubuque, Iowa James Bainbridge, photographer July. 1984 Negatives - Helen Mercer 1971 northeast stairwell addition Photo # 6.

The Ryan House Dubuque Iowa James Bainbridge, photographer July, 1984 Negatives - Helen Mercer Street entrance to 1971 ne addition