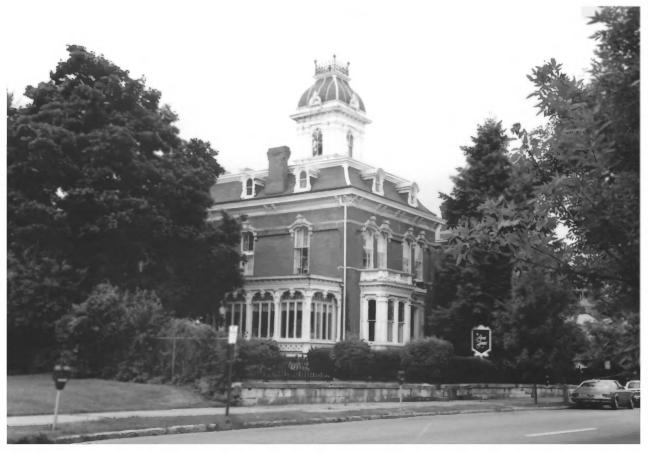

The Ryan House Dubuque. Iowa Robert W. Smith. photographer May. 1984 Negatives - Helen Mercer West elevation. from parking lot Photo # 4

The Ryan House Dubuque. Iowa Robert W. Smith. photographer May. 1984 Negatives - Helen Mercer North elevation Photo # 5.