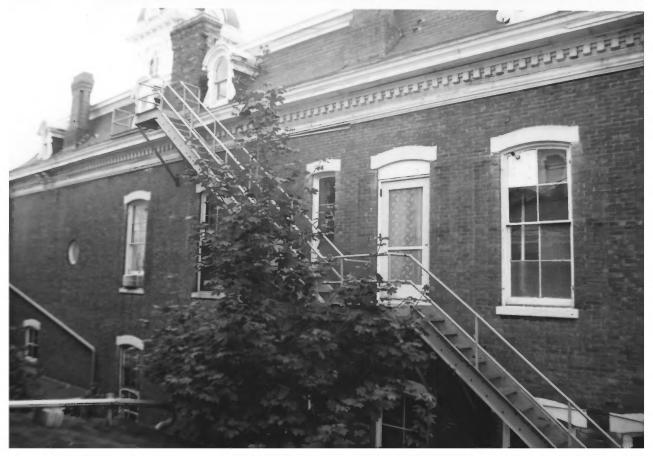

The Ryan House Dubuque, Iowa James Bainbridge, photographer July. 1984 Negatives - Helen Mercer 1971 northeast stairwell addition Photo # 6.

The Ryan House Dubuque Iowa James Bainbridge, photographer July, 1984 Negatives - Helen Mercer Street entrance to 1971 ne addition