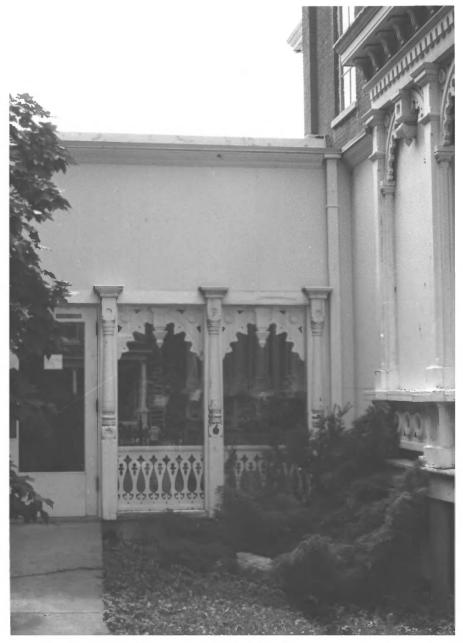

The Rvan House Dubuque. Iowa James Bainbridge, photographer July. 1984 Negatives - HelenMercer Entrance to 1975 south stairwell Photo # 2

The Ryan House Dubuque, Iowa Robert W. Smith, photographer May. 1984 Negatives - Helen Mercer View from southwest showing 1981 board/ batten kitchen Photo # 3