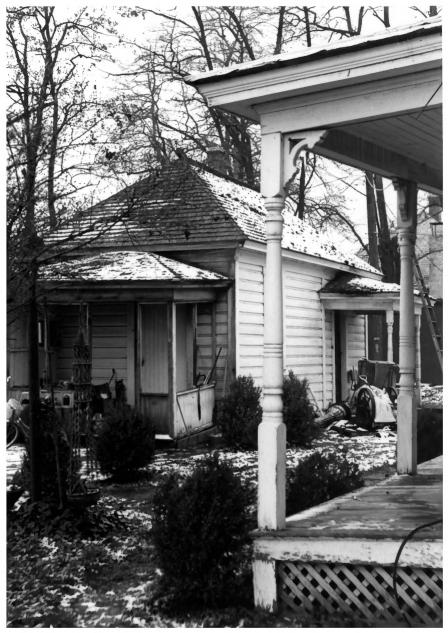

# JAN 2 0 1982

Saturno-Breen Truck garden Walla Walla, Wash Steven A. Mathison December, 1980 OA&HP, Olympia, WA View to the northwest of summerhouse and rear porch of main house

3 of 7

JAN 2 0 1982

Saturno-Breen Truck garden Walla Walla, Wash Steven A. Mathison December, 1980 OA&HP, Olympia, WA View to the northwest of water tower and main house