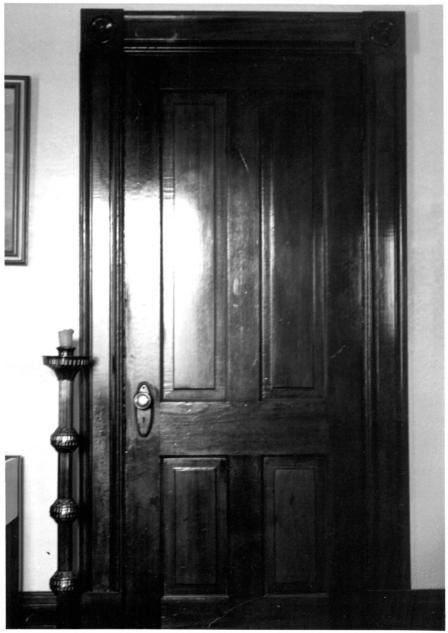

#### Saturno-Breen Truck garden Walla Walla, Wash. Steven A. Mathison December, 1980 OA&HP, Olympia, WA Woodwork detail in main house

2 of 7