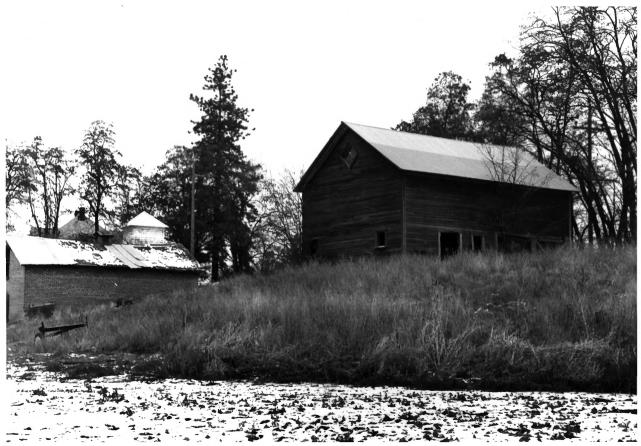

## JAN 2 0 1982

Saturno-Breen Truck garden Walla Walla, Wash Steven A. Mathison December, 1980 OA&HP, Olympia, WA View to northeast of barn and root cellar