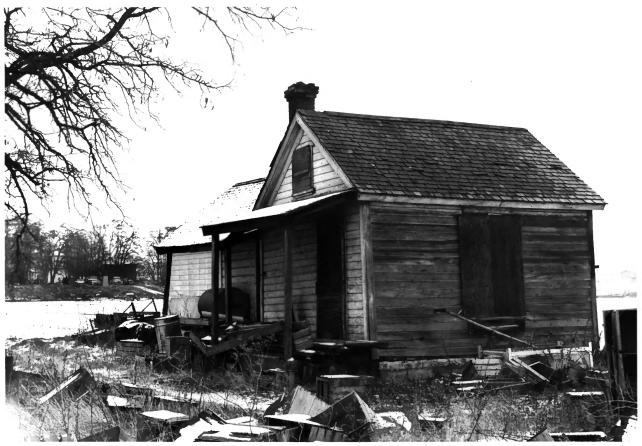

Saturno-Breen Truck garden Walla Walla, Wash. Steven A. Mathison December, 1980 OA&HP, Olympia, WA East (front) elevation of residence