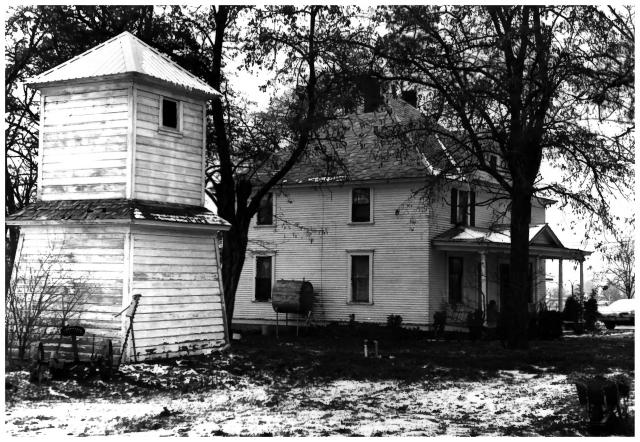

# JAN 2 0 1982

Saturno-Breen Truck garden Walla Walla, Wash Steven A. Mathison December, 1980 OA&HP, Olympia, WA View to the northwest of summerhouse and rear porch of main house

3 of 7

JAN 2 0 1982

Saturno-Breen Truck garden Walla Walla, Wash Steven A. Mathison December, 1980 OA&HP, Olympia, WA View to the northwest of water tower and main house