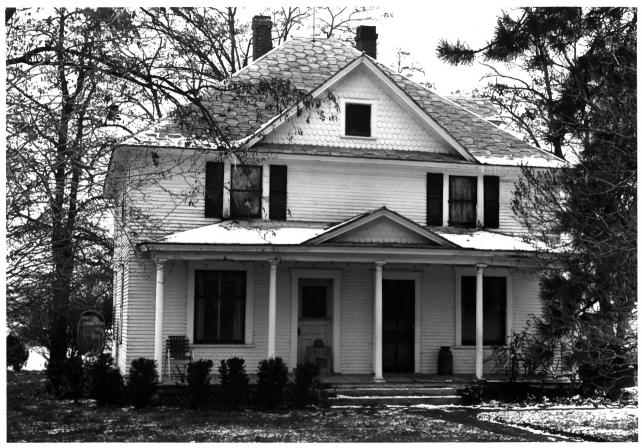

Saturno-Breen Truck garden Walla Walla, Wash. Steven A. Mathison December, 1980 OA&HP, Olympia, WA East (front) elevation of residence