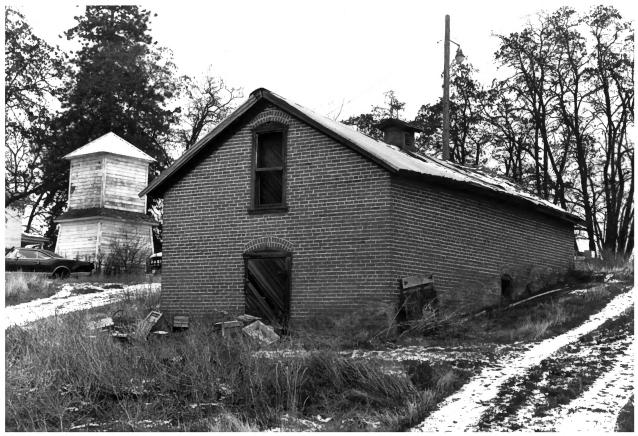

- Saturno-Breen Truck garden Walla Walla, Wash Steven A. Mathison December, 1980 OA&HP, Olympia, WA View to be northeast of roof cellar
  - and water tower

6 of 7