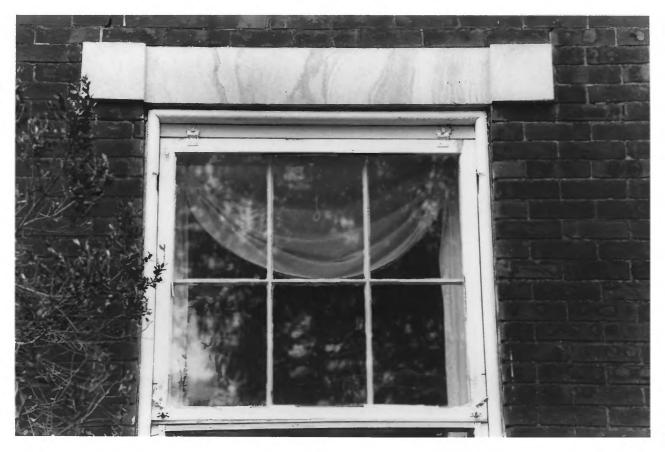

Oak Hall 1704 Wilson Pike Brentwood vicinity, Williamson County, TN Photo by: F. Lynne Bachleda Date: October 1985 Neg: F. Lynne Bachleda 2101 Belmont Blvd. Nashville, TN Window detail #6 of 11

Oak Hall 1704 Wilson Pike Brentwood vicinity, Williamson County. TN Photo by: F. Lynne Bachleda Date: October 1985 Neg: F. Lynne Bachleda 2101 Belmont Blvd. Nashville, TN Interior detail, fover #7 of 11