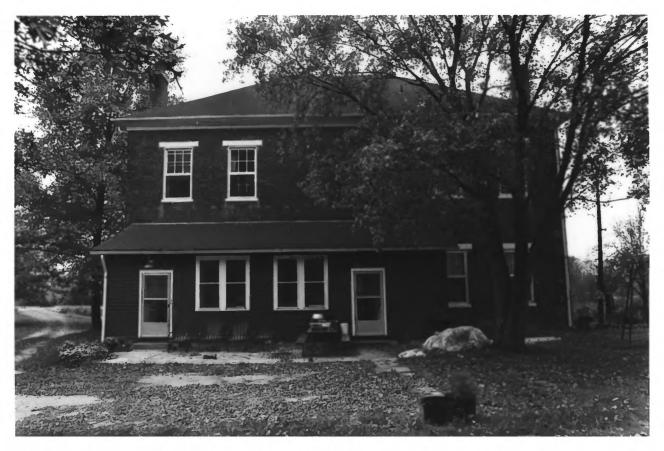

Oak Hall 1704 Wilson Pike Brentwood vicinity, Williamson County, TN Photo by: F. Lynne Bachleda Date: October 1985 Neg: F. Lynne Bachleda 2101 Belmont Blvd. Nashville, TN Facing north, south elevation #3 of 11

Oak Hall 1704 Wilson Pike Brentwood vicinity, Williamson County, TN Photo by: F. Lynne Bachleda Date: October 1985 Neg: F. Lynne Bachleda 2101 Belmont Blvd. Nashville, TN Facing south, north elevation #4 of 11