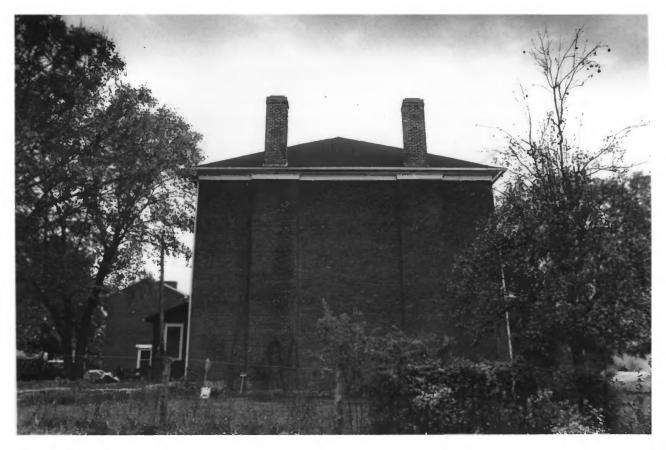

Oak Hall 1704 Wilson Pike Brentwood vicinity, Williamson County, TN Photo by: F. Lynne Bachleda Date: October 1985 Neg: F. Lynne Bachleda 2101 Belmont Blvd. Nashville, TN Facing south, north elevation #4 of 11