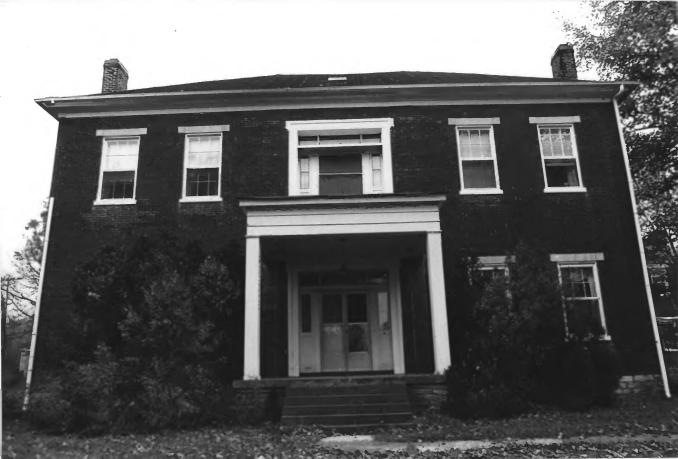

Oak Hall 1704 Wilson Pike Brentwood vicinity, Williamson County, TN Photo by: F. Lynne Bachleda Date: October 1985 Neg: F. Lynne Bachleda 2101 Belmont Blvd. Nashville, TN Facing east, west facade #2 of 11