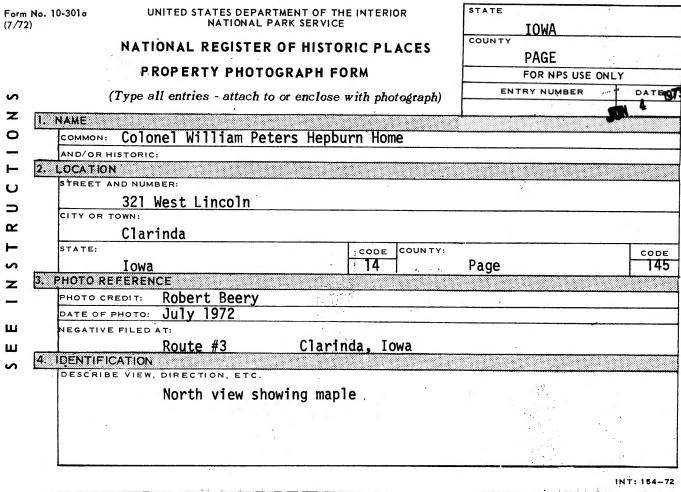

|           | UNITED STATES DEPARTMENT OF THE INTERIOR NATIONAL PARK SERVICE | IOWA              |
|-----------|----------------------------------------------------------------|-------------------|
|           | NATIONAL REGISTER OF HISTORIC PLACES                           | Page              |
|           | PROPERTY PHOTOGRAPH FORM                                       | FOR NPS USE ONLY  |
| S         | (Type all entries - attach to or enclose with photograph)      | ENTRY NUMBER DATE |
| Z         | 1. NAME                                                        | Jun 4 911 110/17  |
| 0         | COMMON: Colonel William Peters Hepburn Home                    | 19 MECE           |
| -         | AND/OR HISTORIC:                                               | NOV SEIVEN S      |
| -         | 2. LOCATION                                                    | N/2 1972          |
| C         | STREET AND NUMBER:                                             | PATIO:            |
| $\supset$ | 321 West Lincoln.                                              | O TEGICNAL        |
|           | CITY OR TOWN:                                                  | ER                |
| 2         | Clarinda                                                       | W.                |
| H         | STATE: CODE COUNTY:                                            | CODE              |
| S         |                                                                | Page 145          |
| Z         | 3. PHOTO REFERENCE                                             |                   |
|           | PHOTO CREDIT: Robert Beery                                     |                   |
|           | DATE OF PHOTO: July 1972                                       |                   |
| ш         | NEGATIVE FILED AT:                                             |                   |
| ш         | Route #3 Clarinda, Iowa                                        |                   |
| S         | 4. IDENTIFICATION                                              |                   |
|           | DESCRIBE VIEW, DIRECTION, ETC.                                 | ·                 |
|           |                                                                |                   |
|           | <ol> <li>Front, which faces south</li> </ol>                   | ·                 |
|           |                                                                |                   |
|           |                                                                |                   |