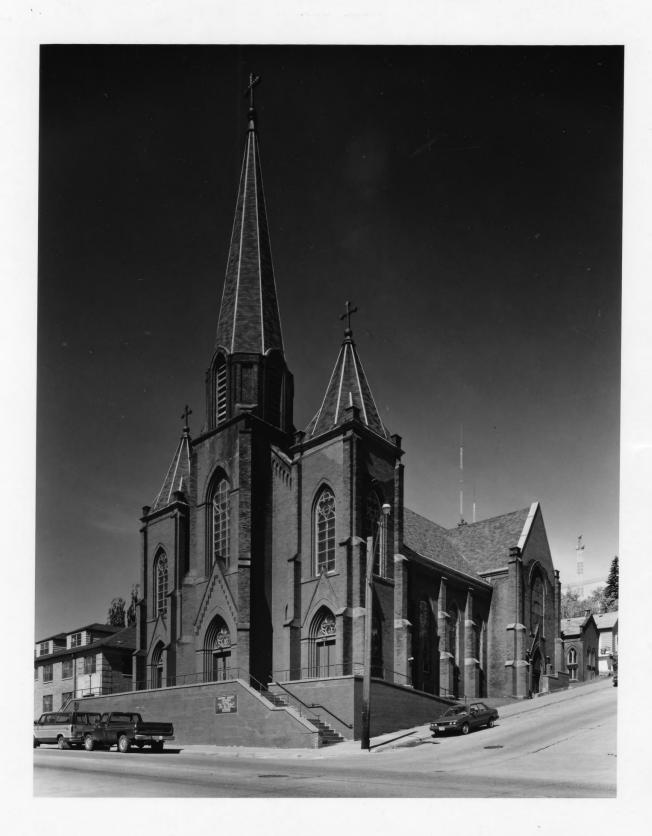

A. Name of building:

B. City, county:

C. Date of photo:

D. Photographer:

E. Location of negative:

F. Negative file number:

G. View:

Sacred Heart Cathedral Duluth, St. Louis County July 1984 Wade Lawrence photographer 8445-069 facing west