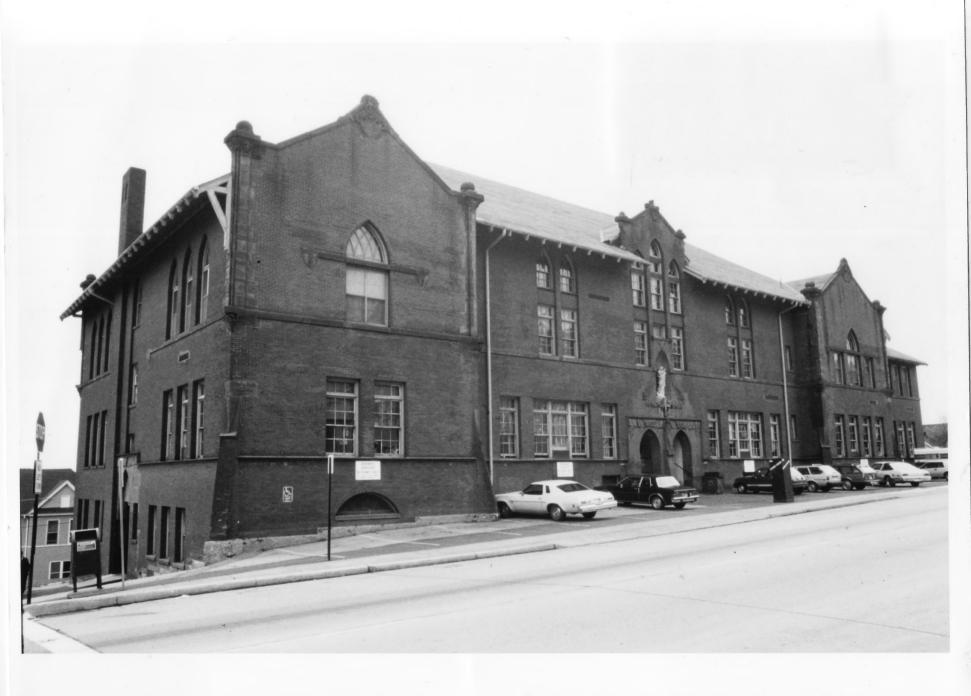

Sacred Heart Cathedral and
Cathedral School (School)
Duluth, Minnesota
St. Louis County
Photographer: Lawrence Sommer
1985
Minnesota Historical Society, 690
Cedar St., St. Paul, MN 55101
Looking southeast
49476