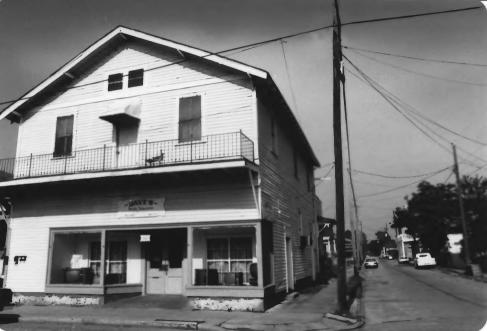

Gretna Historic District Jefferson Parish, LA Mary Curry LA Division of Historic Preservation Summer 1984 Building 258 Southwest

Willie's Bar COLD DRINKS . BEER OPEN 24 Hrs Budweis

Gretna Historic District Jefferson Parish, LA Mary Curry LA Division of Historic Preservation Summer 1984 Building 274 South