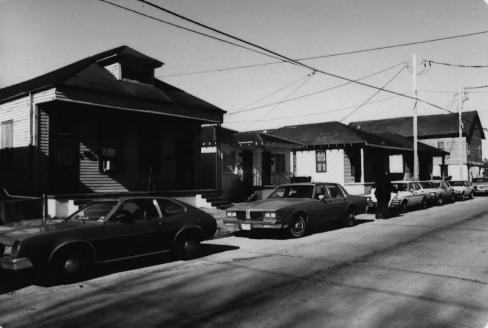

- Gretna Historic District Jefferson Parish, LA
- Donna Fricker
- LA State Historic Preservation Office
- March 1984
- Buildings 64-65, 60-62
- West
- GENERAL VIEW #11

Gretna Historic District Jefferson Parish, LA Donna Fricker LA State Historic Preservation Office Summer 1984 Buildings 237-39, 235 West-Northwest GENERAL VIEW #12