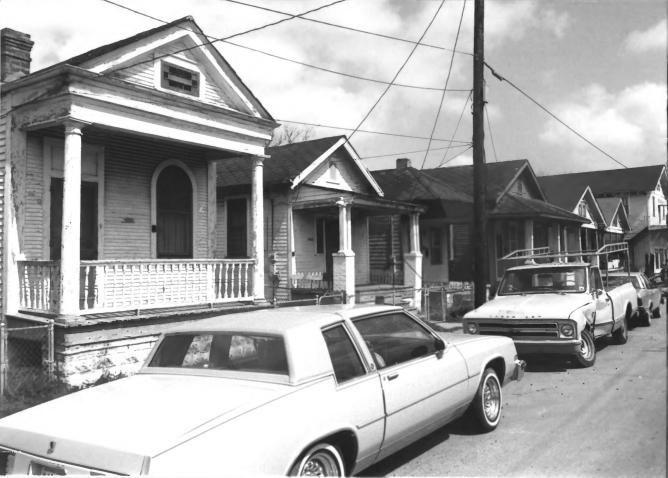

Gretna Historic District Jefferson Parish, LA Donna Fricker LA State Historic Preservation Office March 1984 Buildings 32-35 East GENERAL VIEW #15

Gretna Historic District Jefferson Parish, LA Donna Fricker LA State Historic Preservation Office March 1984 Buildings 29-31 West-Northwest GENERAL VIEW #16