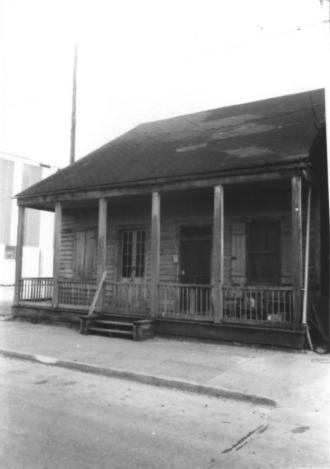

Gretna Historic District Jefferson Parish, LA Donna Fricker LA State Historic Preservation Office March 1984 Buildings 1, 2, 279, 280, 281 Southeast **GENERAL VIEW #1** 

Gretna Historic District Jefferson Parish, LA Donna Fricker LA State Historic Preservation Office March 1984 Buildings 270-75, 358-61 Northeast GENERAL VIEW #2