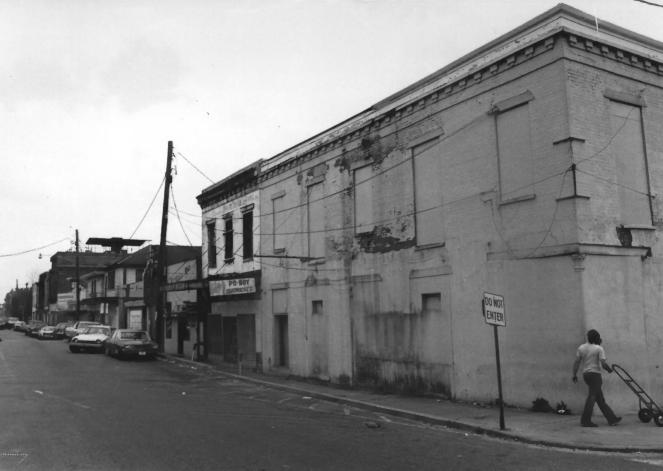

Gretna Historic District Jefferson Parish, LA Mary Curry LA Division of Historic Preservation Summer 1984 Building 258 Southwest

Willie's Bar COLD DRINKS . BEER OPEN 24 Hrs Budweis

Gretna Historic District Jefferson Parish, LA Mary Curry LA Division of Historic Preservation Summer 1984 Building 274 South