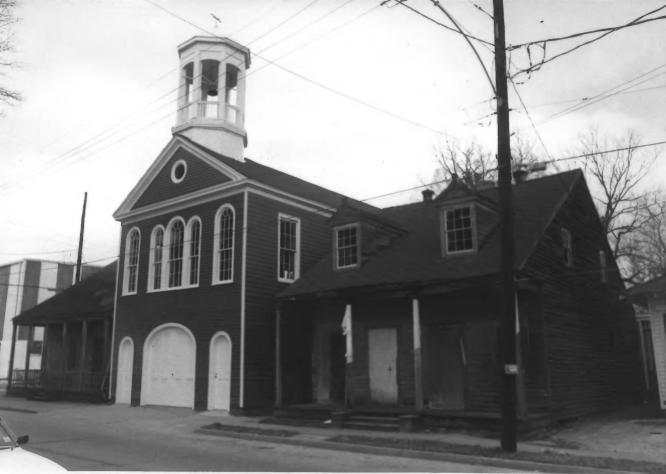

Gretna Historic District Jefferson Parish, LA Donna Fricker LA State Historic Preservation Office March 1984 Buildings 1, 2, 279, 280, 281 Southeast **GENERAL VIEW #1** 

Gretna Historic District Jefferson Parish, LA Donna Fricker LA State Historic Preservation Office March 1984 Buildings 270-75, 358-61 Northeast GENERAL VIEW #2