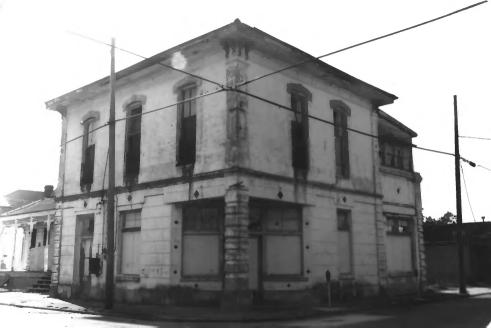

Gretna Historic District Jefferson Parish, LA Mary Curry LA Division of Historic Preservation Summer 1984 Building 258 Southwest

Willie's Bar COLD DRINKS . BEER OPEN 24 Hrs Budweis

Gretna Historic District Jefferson Parish, LA Mary Curry LA Division of Historic Preservation Summer 1984 Building 274 South