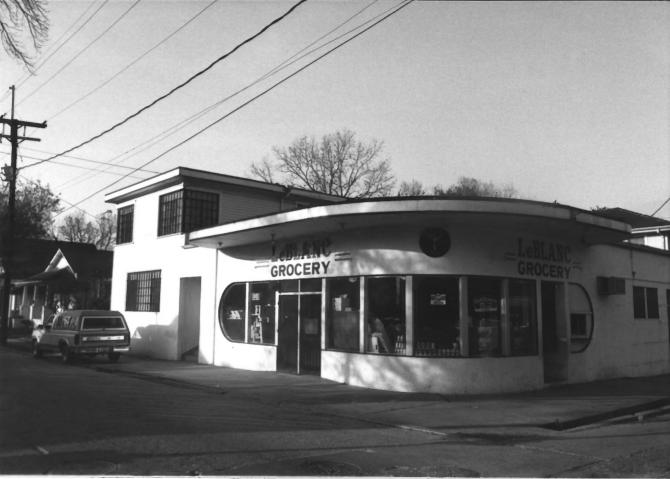

Gretna Historic District Jefferson Parish, LA Mary Curry LA Division of Historic Preservation Summer 1984 Building 47 West

Gretna Historic District Jefferson Parish, LA Mary Curry LA Division of Historic Preservation Summer 1984 Building 71 West