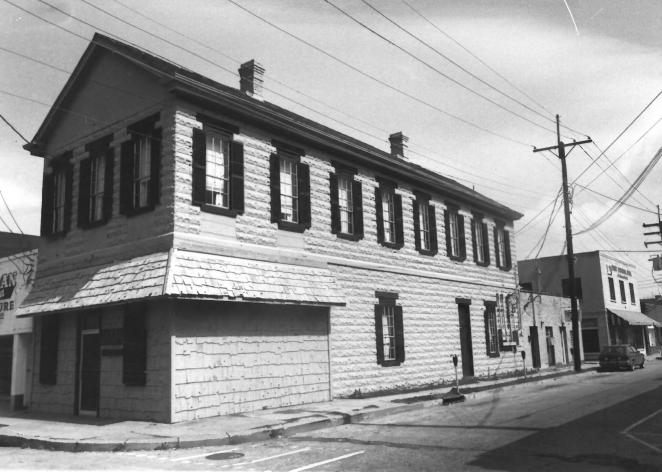

- Gretna Historic District Jefferson Parish, LA
- Donna Fricker
- LA State Historic Preservation Office
- March 1984
- Buildings 64-65, 60-62
- West
- GENERAL VIEW #11

Gretna Historic District Jefferson Parish, LA Donna Fricker LA State Historic Preservation Office Summer 1984 Buildings 237-39, 235 West-Northwest GENERAL VIEW #12