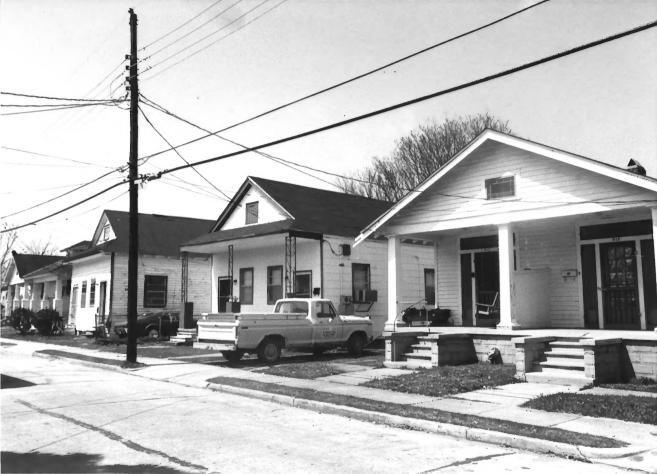

Gretna Historic District Jefferson Parish, LA Mary Curry LA Division of Historic Preservation Summer 1984 Building 47 West

Gretna Historic District Jefferson Parish, LA Mary Curry LA Division of Historic Preservation Summer 1984 Building 71 West