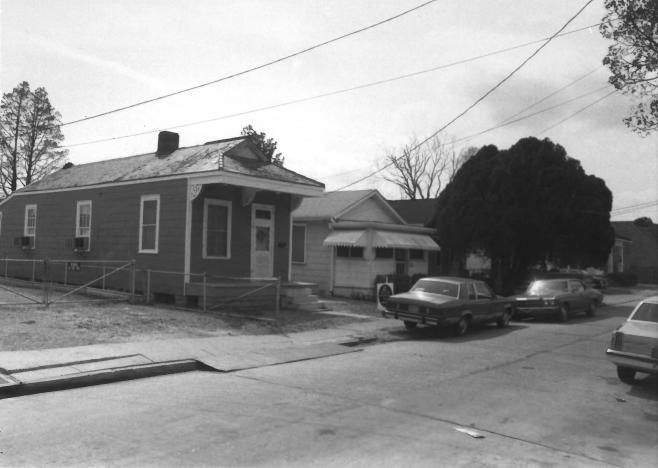

Gretna Historic District Jefferson Parish, LA Mary Curry LA Division of Historic Preservation Summer 1984 Building 258 Southwest

Willie's Bar COLD DRINKS . BEER OPEN 24 Hrs Budweis

Gretna Historic District Jefferson Parish, LA Mary Curry LA Division of Historic Preservation Summer 1984 Building 274 South