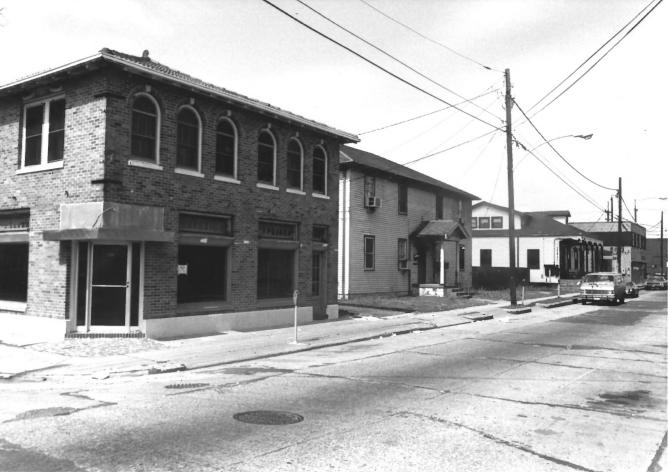

Gretna Historic District Jefferson Parish, LA Donna Fricker LA State Historic Preservation Office March 1984 Buildings 1, 2, 279, 280, 281 Southeast **GENERAL VIEW #1** 

Gretna Historic District Jefferson Parish, LA Donna Fricker LA State Historic Preservation Office March 1984 Buildings 270-75, 358-61 Northeast GENERAL VIEW #2