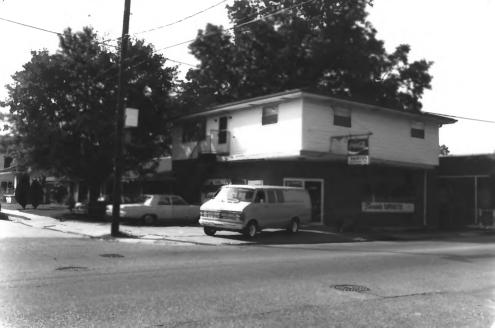

Gretna Historic District Jefferson Parish, LA Donna Fricker LA State Historic Preservation Office March 1984 Buildings 1, 2, 279, 280, 281 Southeast **GENERAL VIEW #1** 

Gretna Historic District Jefferson Parish, LA Donna Fricker LA State Historic Preservation Office March 1984 Buildings 270-75, 358-61 Northeast GENERAL VIEW #2