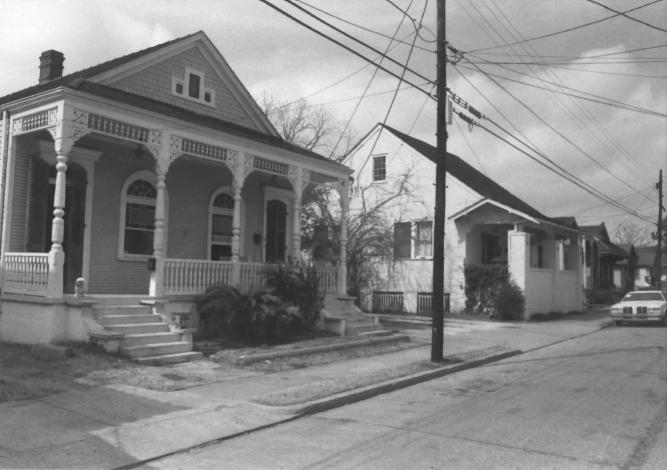

Gretna Historic District Jefferson Parish. LA Donna Fricker LA State Historic Preservation Office March 1984 Buildings 78, 80-82, 160 Northeast GENERAL VIEW #13

Gretna Historic District Jefferson Parish, LA Donna Fricker LA State Historic Preservation Office Summer 1984 Buildings 16-20 Northwest **GENERAL VIEW #14** 