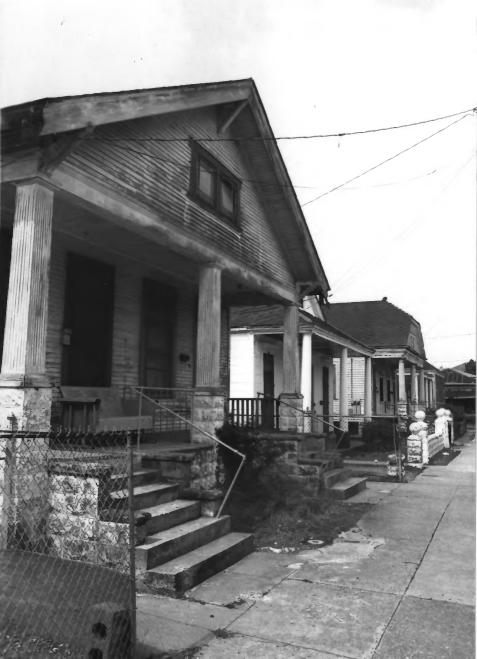

Gretna Historic District Jefferson Parish, LA Donna Fricker LA State Historic Preservation Office Summer 1984 Buildings 224-28 Northwest GENERAL VIEW #7

Gretna Historic District Jefferson Parish, LA Donna Fricker LA State Historic Preservation Office Summer 1984 Buildings 129, 47 West **GENERAL VIEW #8** 