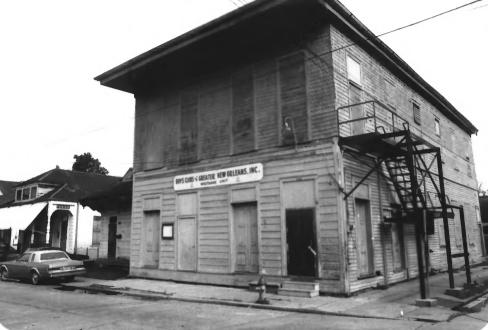

Gretna Historic District Jefferson Parish, LA Mary Curry LA Division of Historic Preservation Summer 1984 Building 258 Southwest

Willie's Bar COLD DRINKS . BEER OPEN 24 Hrs Budweis

Gretna Historic District Jefferson Parish, LA Mary Curry LA Division of Historic Preservation Summer 1984 Building 274 South