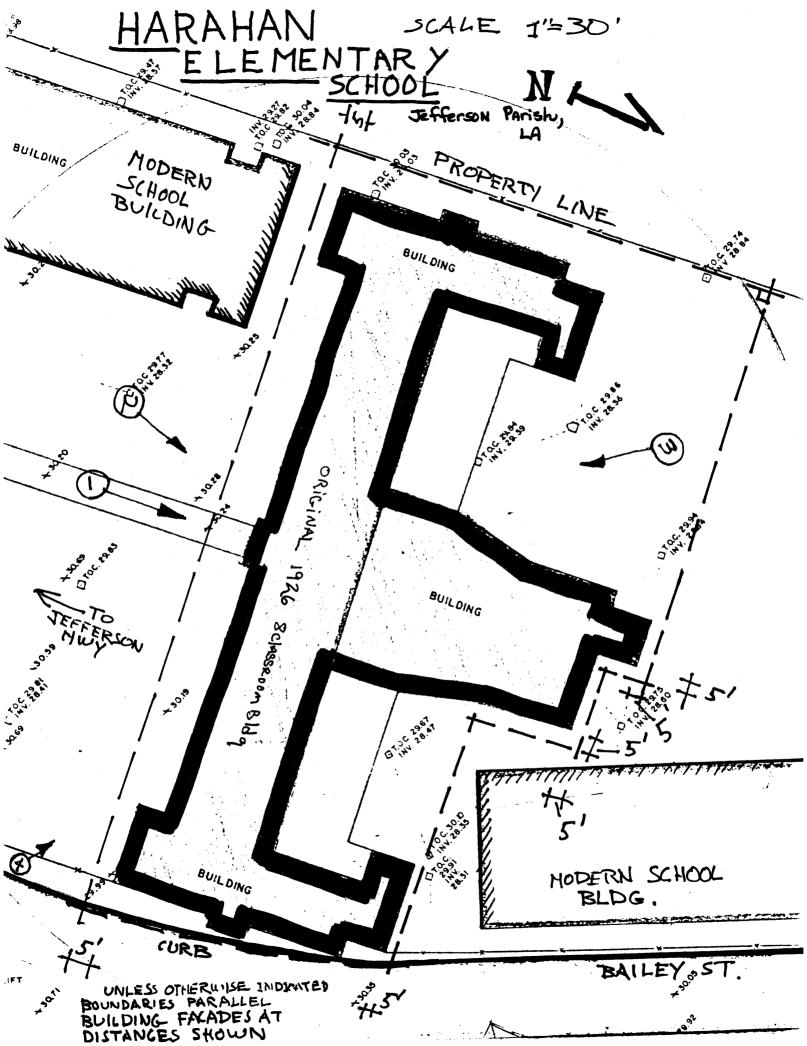

These changes should be regarded as minimal. They have not affected the grandiose architectural styling or the basic form of the building, which are the mainstays of its significance.

In addition, the adjacent modern school buildings (see map) do not obscure the major architectural features of the Harahan Elementary School.