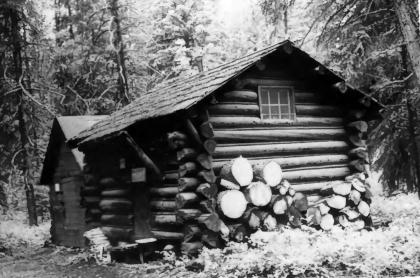

NAME: Woodshed - HS-340--Logging Creek Ranger Station Historic District LOCATION: Glacier National Park, MT PHOTOGRAPHER: Glacier National Park DATE OF PHOTOGRAPH: 1982 LOCATION OF NEGATIVE: Rocky Mountain Regional Office, National Park Service, Denver, CO PHOTO NUMBER: 5