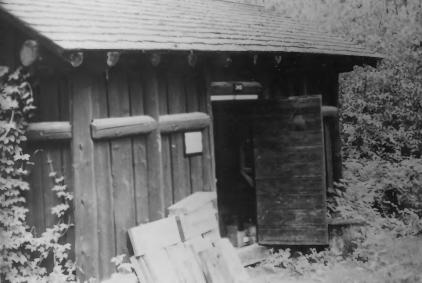

NAME: Woodshed - HS-340--Logging Creek Ranger Station Historic District LOCATION: Glacier National Park, MT PHOTOGRAPHER: Glacier National Park DATE OF PHOTOGRAPH: 1982 LOCATION OF NEGATIVE: Rocky Mountain Regional Office, National Park Service, Denver, CO PHOTO NUMBER: 5