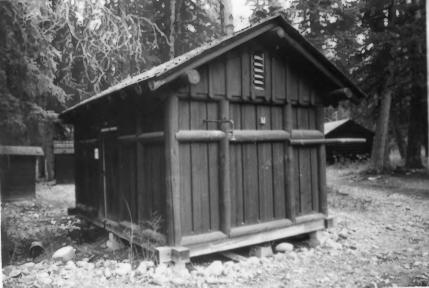

NAME: Tool Shed, HS-342--Logging Creek Ranger Station Historic District LOCATION: Glacier National Park, MT PHOTOGRAPHER: Glacier National Park DATE OF PHOTOGRAPH: 1982 LOCATION OF NEGATIVE: Rocky Mountain Regional Office, National Park Service, Denver, CO PHOTO NUMBER: 6