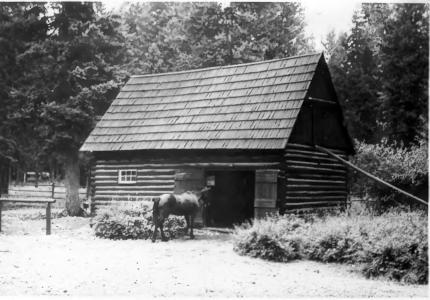

NAME: Barn - HS-339--Logging Creek Ranger Station Historic District LOCATION: Glacier National Park, MT PHOTOGRAPHER: Glacier National Park DATE OF PHOTOGRAPHER: 1982 LOCATION OF NEGATIVE: Rocky Mountain Regional. Office, National Park Service, Denver, CO PHOTO NUMBER: 4