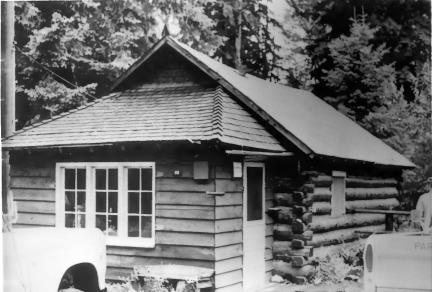

NAME: Ranger Station-HS-88--Logging Creek Ranger Station Historic District LOCATION: Glacier National Park, MT PHOTOGRAPHER: Glacier National Park DATE OF PHOTOGRAPH: 1982 LOCATION OF NEGATIVE: Rocky Mountain Regional Office, National Park Service, Denver, CO PHOTO NUMBER: 1