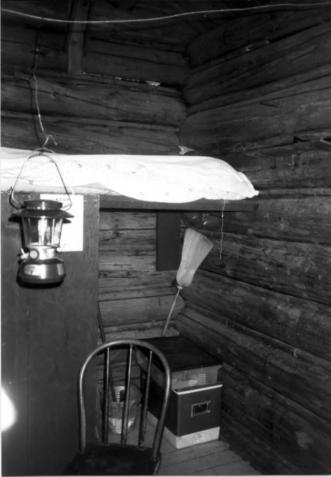

Resolution HS87 Interior Faling NE Logeing Creek 15HD Flathead Co, NT, Glacur NP Photo #1

HS 89 - Residence Interior Facing SW Logar & Creek 15+10 Flathead Co, MT, Glacier NP Pholo#2

Residence HS 89 Interior Swwall Loging Creek RSHD Flathead Co, MT, Glacuer NP Photo #3