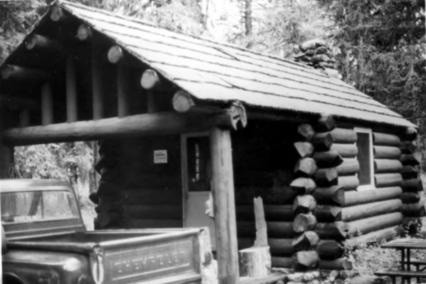

NAME: Fire Guard Cabin-HS-89--Logging Station Historic District mRA-LOCATION: Glacier National Park, MT PHOTOGRAPHER: Glacier National Park DATE OF PHOTOGRAPHER: 1982 LOCATION OF NEGATIVE: Rocky Mountain Regional Office, National Park Service, Denver, CO PHOTO NUMBER: 2