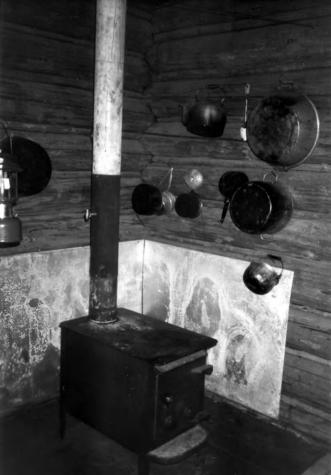

Resolution HS87 Interior Faling NE Logeing Creek 15HD Flathead Co, NT, Glacur NP Photo #1

HS 89 - Residence Interior Facing SW Logar & Creek 15+10 Flathead Co, MT, Glacier NP Pholo#2

Residence HS 89 Interior Swwall Loging Creek RSHD Flathead Co, MT, Glacuer NP Photo #3