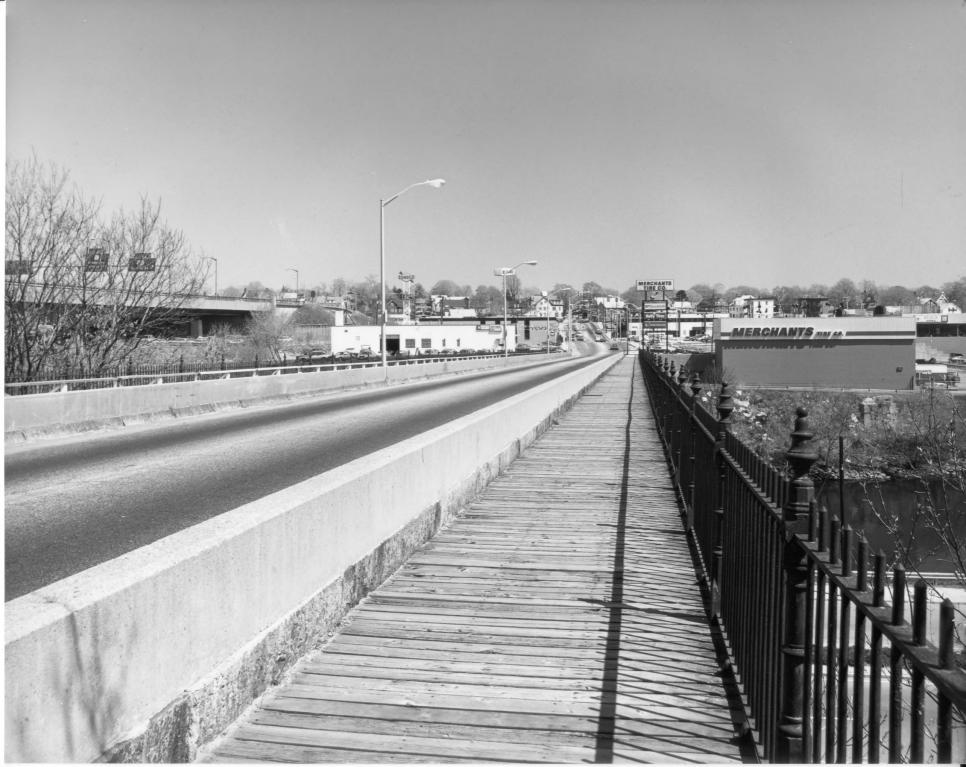

Photo #52

DIVISION STREET BRIDGE Pawtucket, Rhode Island

Photographer: Warren Jagger Date: 1981 Negative filed at: Rhode Island Historical Preservation Commission 150 Benefit Street Providence, R.I. 02903

View: Road bed and projected southern sidewalk, from western end of the bridge.

Photo #53

DIVISION STREET BRIDGE Pawtucket, Rhode Island

Photographer: Warren Jagger Date: 1981 Negative filed at: Rhode Island Historical Preservation Commission