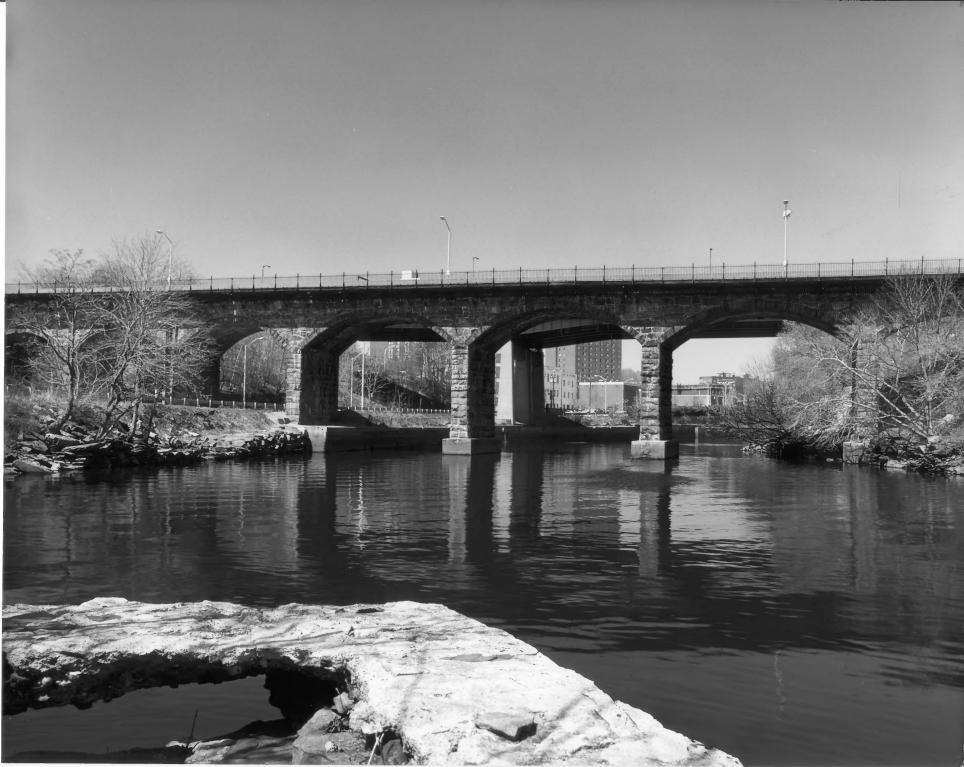

DIVISION STREET BRIDGE Pawtucket, Rhode Island

Photographer: Warren Jagger Date: 1981 Negative filed at : Rhode Island Historical Preservation Commission 150 Benefit Street Providence, R.I. 02903

View: View from southwest along downstream side.

Photo #52



DIVISION STREET BRIDGE Pawtucket, Rhode Island

Photographer: Warren Jagger Date: 1981 Negative filed at: Rhode Island Historical Preservation Commission 150 Benefit Street Providence, R.I. 02903

View: Road bed and projected southern sidewalk, from western end of the bridge.

Photo #53



DIVISION STREET BRIDGE Pawtucket, Rhode Island

Photographer: Warren Jagger Date: 1981 Negative filed at: Rhode Island Historical Preservation Commission

View: View from the south (downstream)

Photo #51