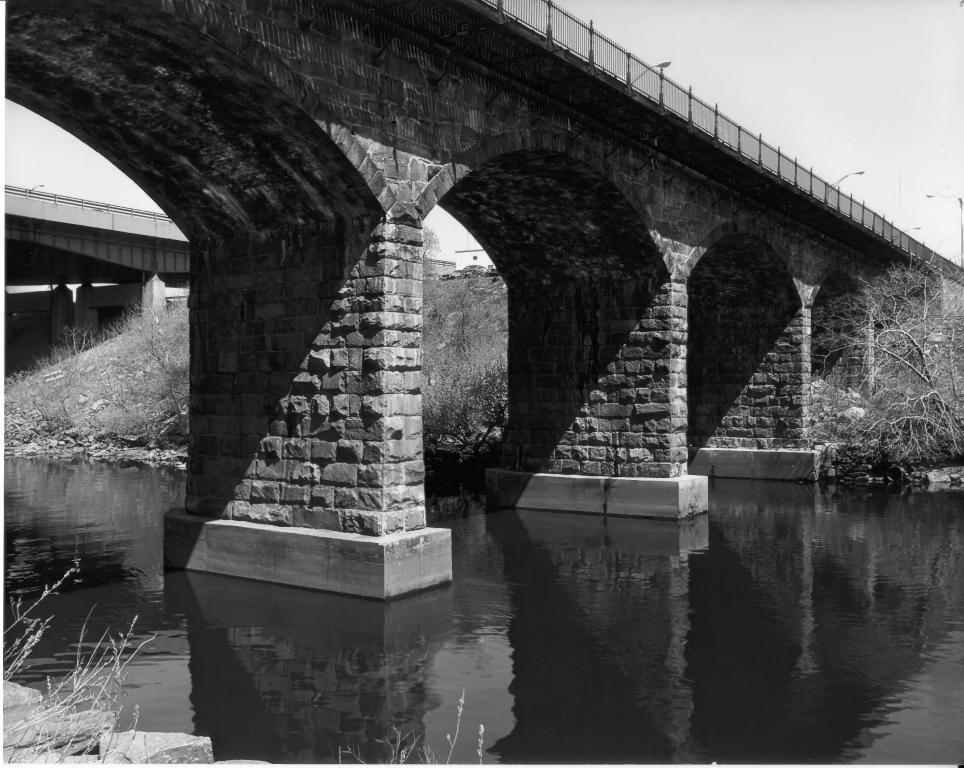

DIVISION STREET BRIDGE Pawtucket, Rhode Island

Photographer: Warren Jagger Date: 1981 Negative filed at : Rhode Island Historical Preservation Commission 150 Benefit Street Providence, R.I. 02903

View: View from southwest along downstream side.