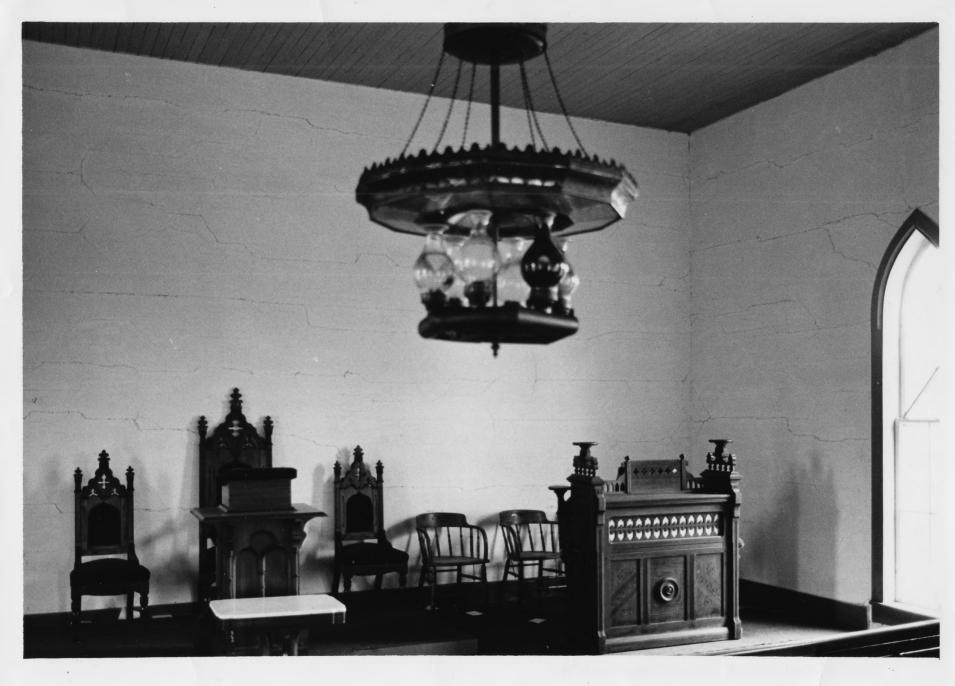

Methodist-Episcopal Church Stannard-Greensboro Methodist Church Caledonia Co. Stannard, VT credit: Richard C. Cote date: May 1977 negative filed at VT Div. for Historic Preservation Interior Photo 2 9 2

JUL 19 1977

PROPERTY OF THE MATORIAL GEOGRAP

2 - 10 10 18

| VERN        | VERMONT DIVISION FOR HISTORIC PRESERVATION |       |  |
|-------------|--------------------------------------------|-------|--|
| co.         | TOWN                                       | DATE  |  |
| SUBJECT     |                                            | VIE W |  |
| FILE # 77-A | )-/36 CREDIT                               |       |  |
|             | 12.1                                       |       |  |