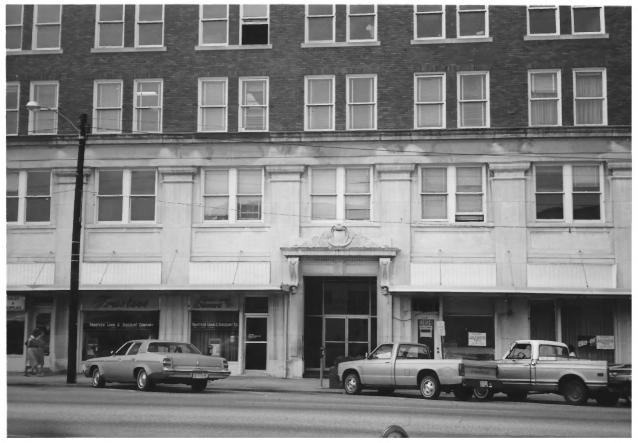

Shepherd Building Montgomery, Ala. (Montgomery County) Photographer - Marilyn Sullivan 1985 Location of Negative - Point of Reference View - Looking NW Photo # 1

Shepherd Building Montgomery, Ala. (MOntgomery County) Photographer - Marilyn Sullivan 1985 Location of Negative - Point of Reference View - Facade looking N Photo #2