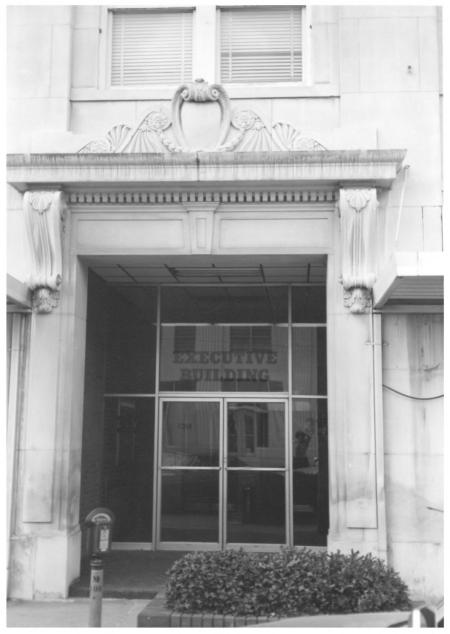

Shepherd Building Montgomery, Ala. (Montgomery County) Photographer - Marilyn Sullivan 1985 Location of Negative - Point of Reference View - Entrance Detail Photo # 3

Shepherd Building Montgomery, Ala. (Montgomery County) Photographer - Marilyn Sullivan 1985 Location of Negative - Point of Reference View - South elevation detail Photo # 4