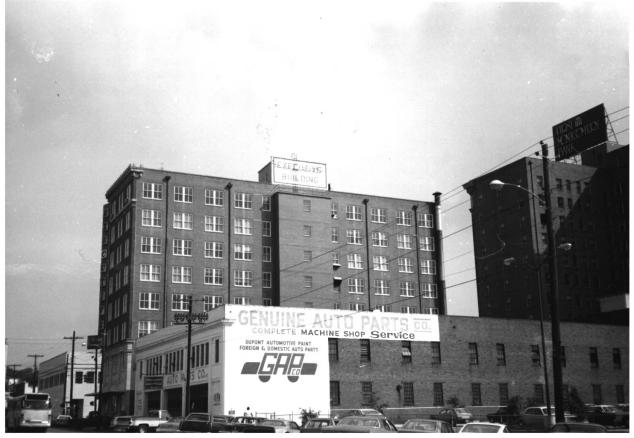

Shepherd Buliding Montgomery, Ala. (Montgomery County) Photographer - Marilyn Sullivan 1985 Location of Negative - Point of Reference View - Looking S Photo #7

Shepherd Building Montgomery, Ala. (Montgomery County) Photographer - Marilyn Sullivan 1985 Location of Negative - Point of Reference View - 7th floor looking E