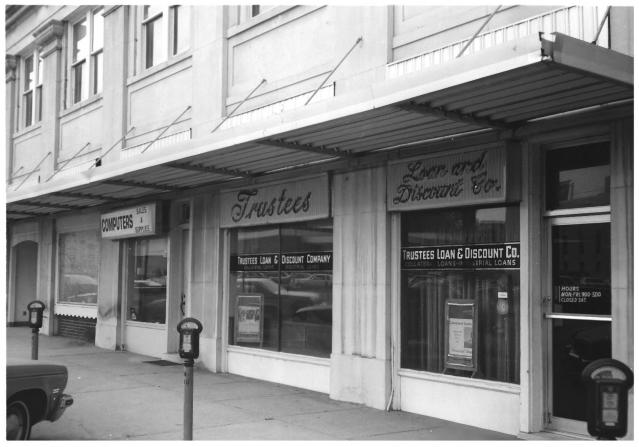

Shepherd Building Montgomery, Ala. (Montgomery County) Photographer - Marilyn Sullivan 1985 Location of Negative - Point of Reference View - Lower facade looking east Photo #5

Shepherd Building Montgomery, Ala. (Montgomery County) Photographer - Marilyn Sullivan 1985 Location of Negative - Point of Reference View - Mosiac tile floor in hall off lobby Photo #6