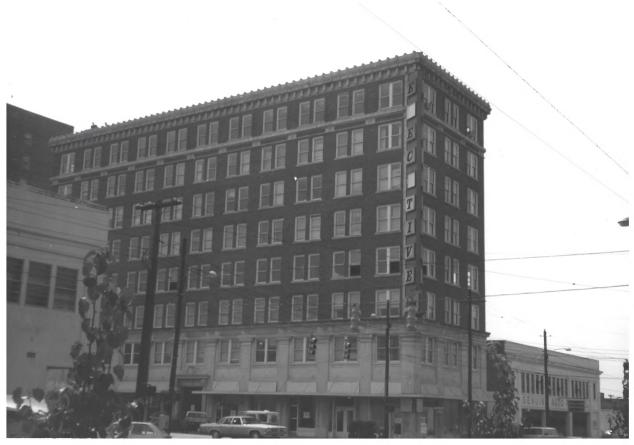

Shepherd Building Montgomery, Ala. (Montgomery County) Photographer - Marilyn Sullivan 1985 Location of Negative - Point of Reference View - Looking NW Photo # 1

Shepherd Building Montgomery, Ala. (MOntgomery County) Photographer - Marilyn Sullivan 1985 Location of Negative - Point of Reference View - Facade looking N Photo #2