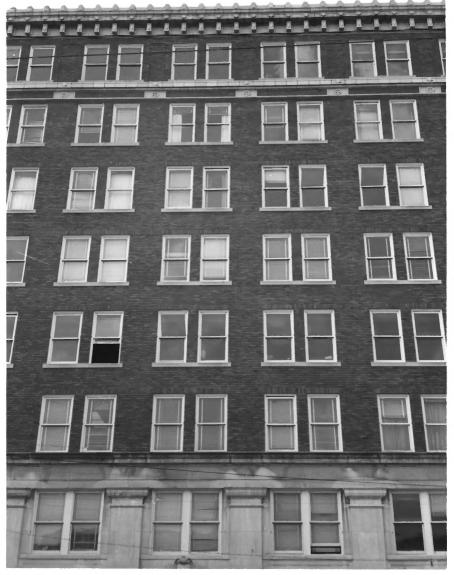

Shepherd Building Montgomery, Ala. (Montgomery County) Photographer - Marilyn Sullivan 1985 Location of Negative - Point of Reference View - Typical window, northern and western fac Photo # 11