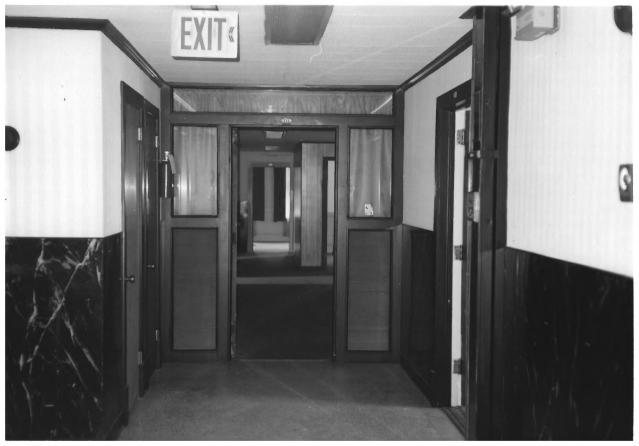

Shepherd Buliding Montgomery, Ala. (Montgomery County) Photographer - Marilyn Sullivan 1985 Location of Negative - Point of Reference View - Looking S Photo #7

Shepherd Building Montgomery, Ala. (Montgomery County) Photographer - Marilyn Sullivan 1985 Location of Negative - Point of Reference View - 7th floor looking E

Photo #8

Shepherd Building Montgomery, Ala. (Montgomery County) Photographer - Marilyn Sullivan 1985 Location of Negative - Point of Reference View - 5th Floor looking E Photo #9

Shepherd Building Montgomery, Ala. (Montgomery County) Photographer - Marilyn Sullivan 1985 Location of Negative - Point of Reference View - Restroom Photo # 10