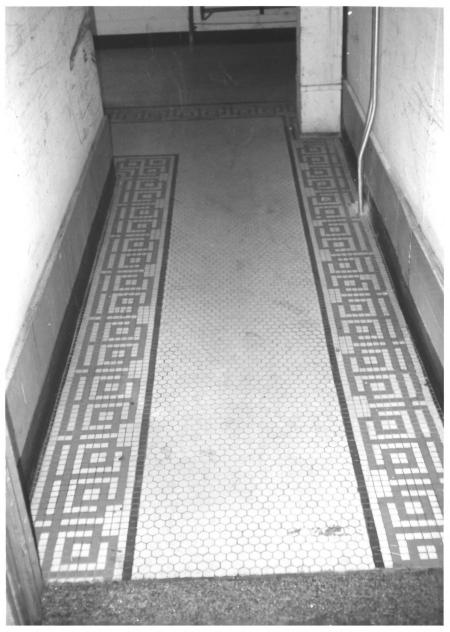

Shepherd Building Montgomery, Ala. (Montgomery County) Photographer - Marilyn Sullivan 1985 Location of Negative - Point of Reference View - Lower facade looking east Photo #5

Shepherd Building Montgomery, Ala. (Montgomery County) Photographer - Marilyn Sullivan 1985 Location of Negative - Point of Reference View - Mosiac tile floor in hall off lobby Photo #6