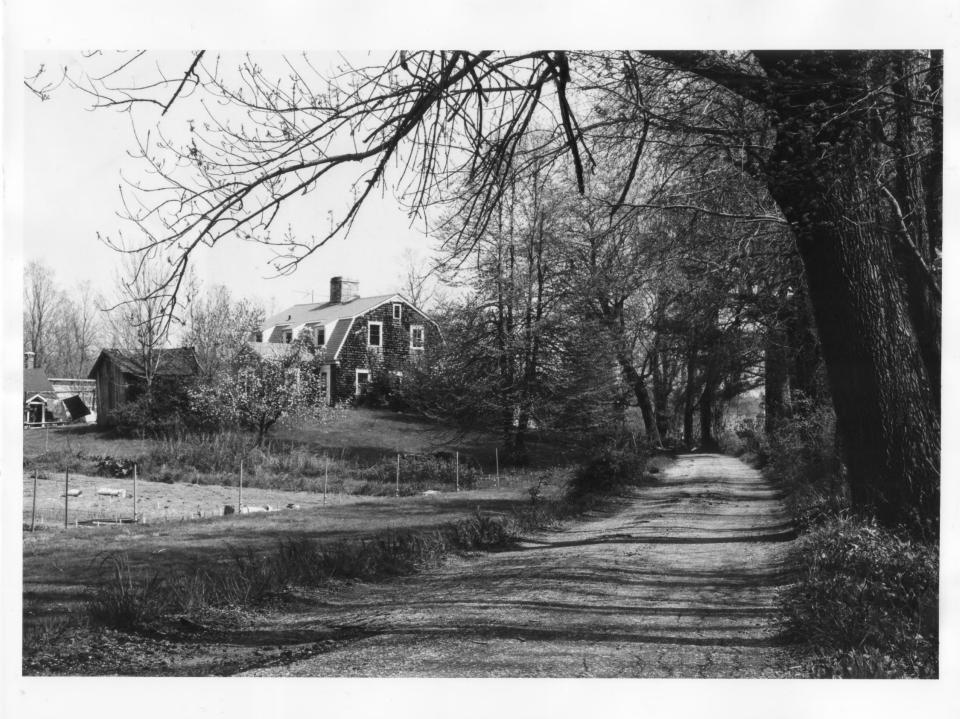

(Lawton's Mill,) Ten Rod Road Exeter, Rhode Island Photographer: Robert O. Jones, Jr. May 1979

Negative filed at Rhode Island Historical Preservation Commission.

View of house from the northwest.

MAY 28 1980 JUN 27 1980