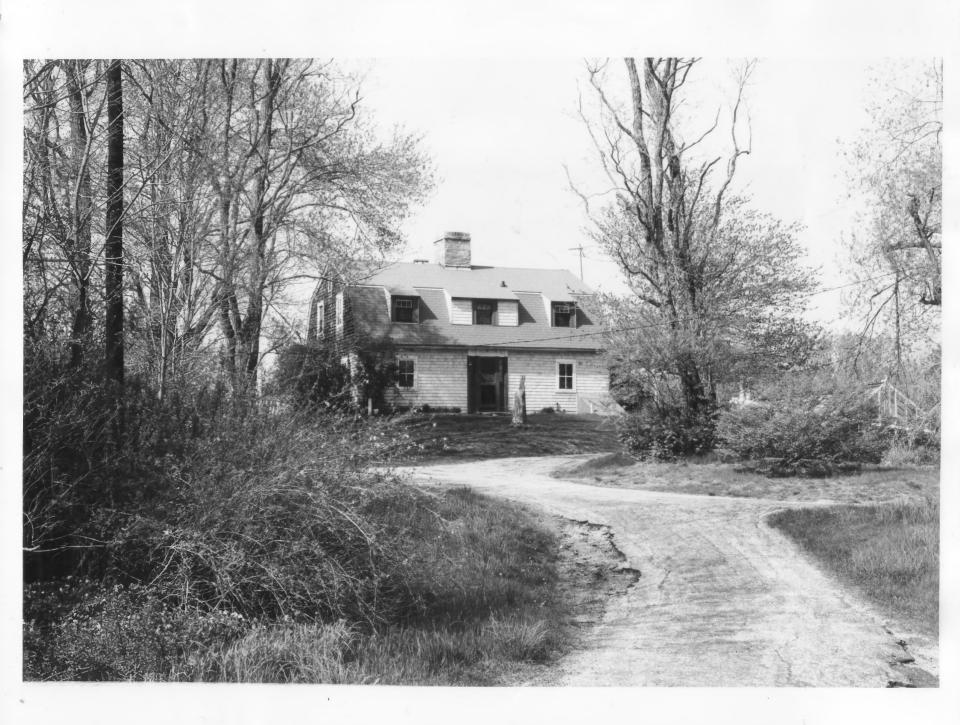

1/5

(Lawton's Mill, Ten Rod Road Exeter, Rhode ISland Washington Cd. Photographer: Robert O. Jones, Jr. Nay 1979 Negative filed at Rhode Island Historical Preservation Commission. View of house from the south. MAY 28 1980 JUN 27 1980