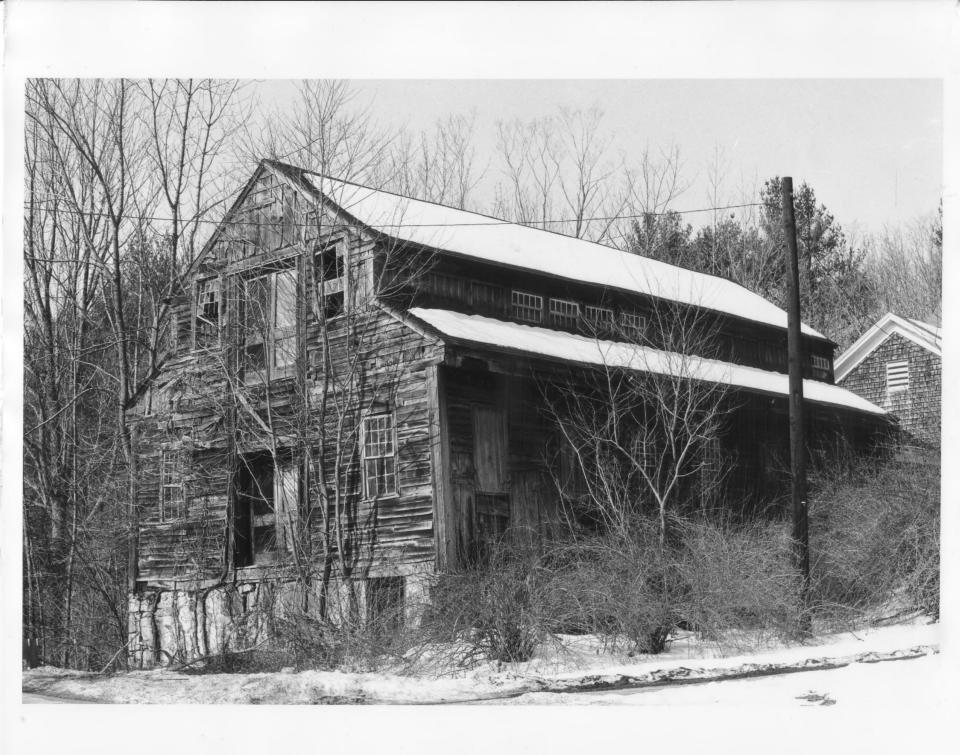

Lawton's Mill) Ten Rod Road Exeter, Rhode Island

Photographer: Walter Nebiker February 1975

Negative filed at Rhode Island Historical Preservation Commission.

View of the mill or "factory" from southeast