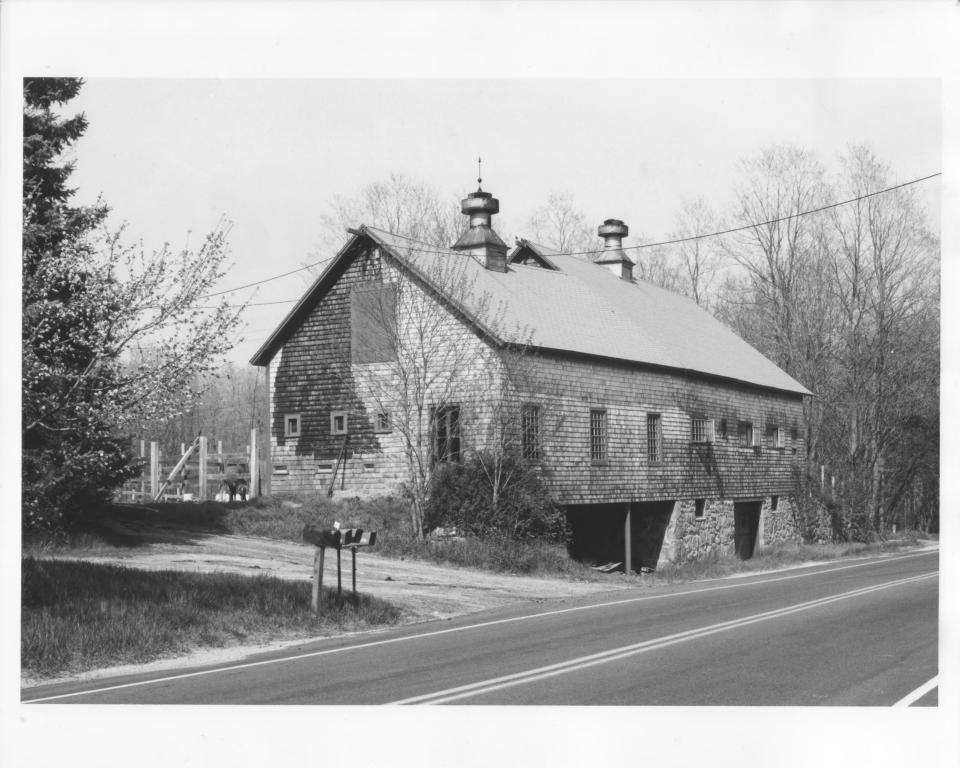

Nahahington CO. 4/5-

MAY 28 1980 JUN 27 1980

Lawton's Mill Ten Rod Road Exeter, Rhode Island Washimston Co.

Photographer: Robert O. Jones, Jr. May 1979

Negative filed at Rhode Island Historical Preservation Commission.

View of barn from the southwest.

MAY 28 1980 -

JUN 27 1980