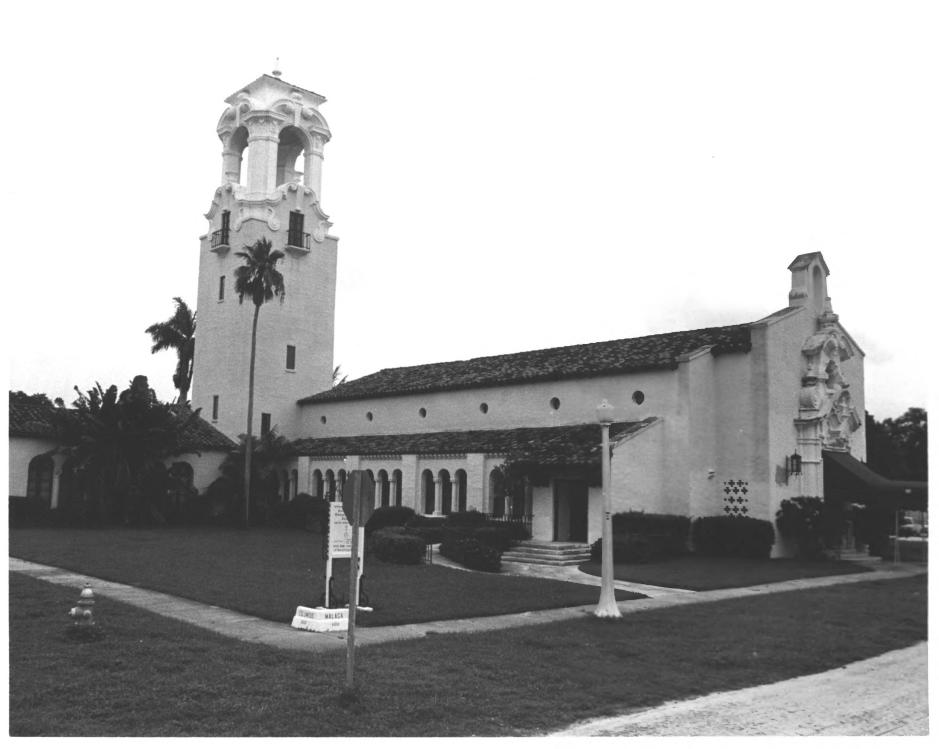

2. Coral Gables, Florida 3. Mary K. Evans 4. 1972 5. Florida Division of Archives, History and Records Managment 6. West facade from southwest 7. Photo #243 DAGE COUNTY

Coral Gables Congregational Church

Coral Gables, Florida
 Mary K. Evans
 1972
 Florida Division of Archives, History and Records Mangement

Coral Gables Congregational Church

Date County

6. West facade from southwest

7. Photo #3 43

SEP 7 1978