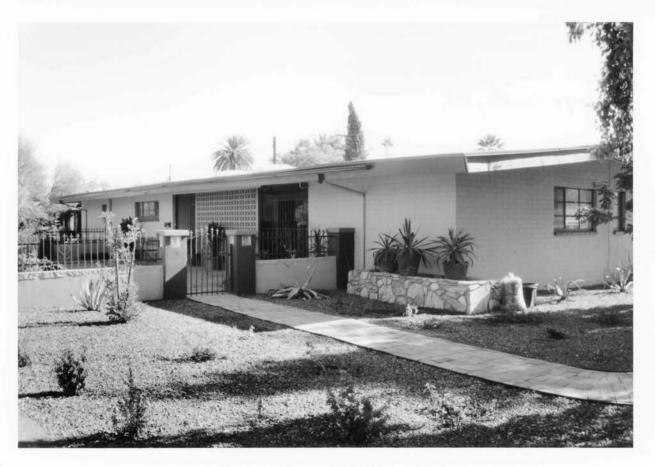

OMB No. 1024-0018

United States Department of the Interior National Park Service 313

National Register of Historic Places

NAT. REGISTER OF HISTORIC PLACES
NATIONAL PARK SERVICE

Registration Form

This form is for use in nominating or requesting determinations for individual properties and districts. See instructions in National Register Bulletin, *How to Complete the National Register of Historic Places Registration Form.* If any item does not apply to the property being documented, enter "N/A" for "not applicable." For functions, architectural classification, materials, and areas of significance, enter only categories and subcategories from the instructions. Place additional certification comments, entries, and narrative items on continuation sheets if needed (NPS Form 10-900a).