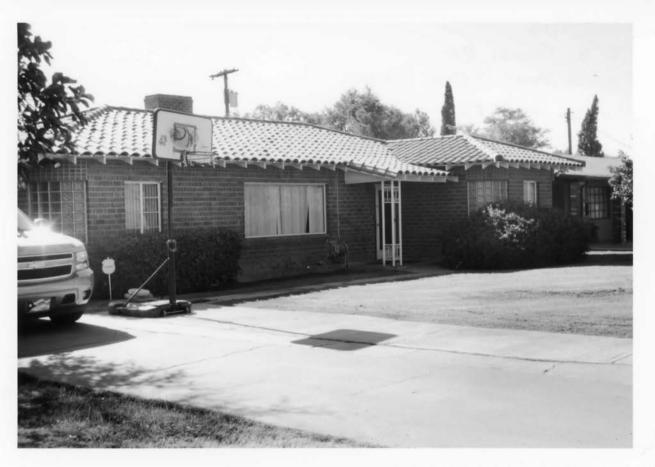

OMB No. 1024-0018

United States Department of the Interior National Park Service 313

National Register of Historic Places

NAT. REGISTER OF HISTORIC PLACES
NATIONAL PARK SERVICE

Registration Form

This form is for use in nominating or requesting determinations for individual properties and districts. See instructions in National Register Bulletin, *How to Complete the National Register of Historic Places Registration Form.* If any item does not apply to the property being documented, enter "N/A" for "not applicable." For functions, architectural classification, materials, and areas of significance, enter only categories and subcategories from the instructions. Place additional certification comments, entries, and narrative items on continuation sheets if needed (NPS Form 10-900a).