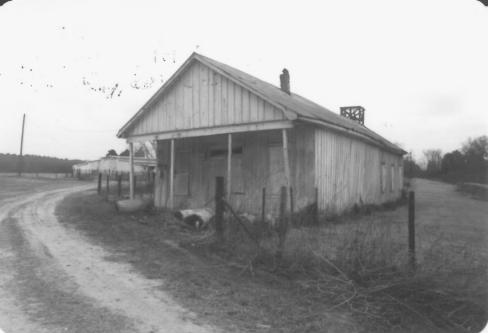

## Frithland Avoyelles Parish, LA Jonathan Fricker LA State Historic Preservation Office January 1985 Photo #1 West

NB: Neither of the bldgs. shown to the right and left (rear) are within the nominated acreage.