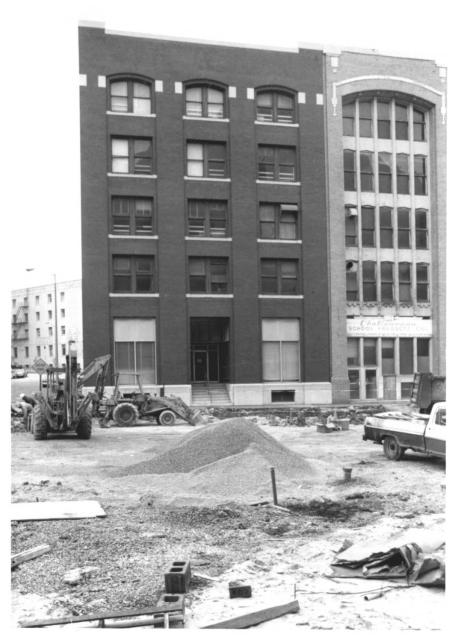

Market Street Warehouse Historic District 1118-1148 Market Street Chattanooga, Hamilton County, Tennessee Photo by: Richard Tune Date: November 1983 Negative: Tennessee Historical Commission Nashville, Tennessee Edney Building, view from northwest #7 of 27