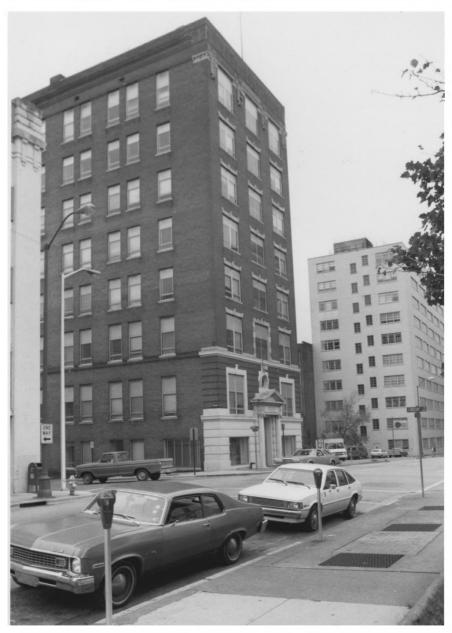

Market Street Warehouse Historic District 1118-1148 Market Street Chattanooga, Hamilton County, Tennessee Photo by: Richard Tune Date: November 1983 Negative: Tennessee Historical Commission Nashville, Tennessee Edney Building, view from northwest #7 of 27