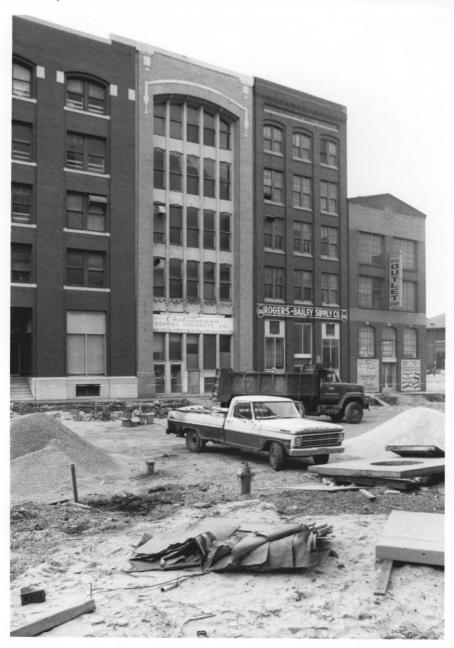

Market Street Warehouse Historic District 1118-1148 Market Street Chattanooga, Hamilton County, Tennessee Photo by: Richard Tune Date: November 1983 Negative: Tennessee Historical Commission Nashville, Tennessee James Supply Company Building, view from southwest #8 of 27

Market Street Warehouse Historic District 1118-1148 Market Street Chattanooga, Hamilton County, Tennessee Photo By: Richard Tune Date: November 1983 Negative: Tennessee Historical Commission Nashville, Tennessee James Supply Company Building, view from southwest #9 of 27