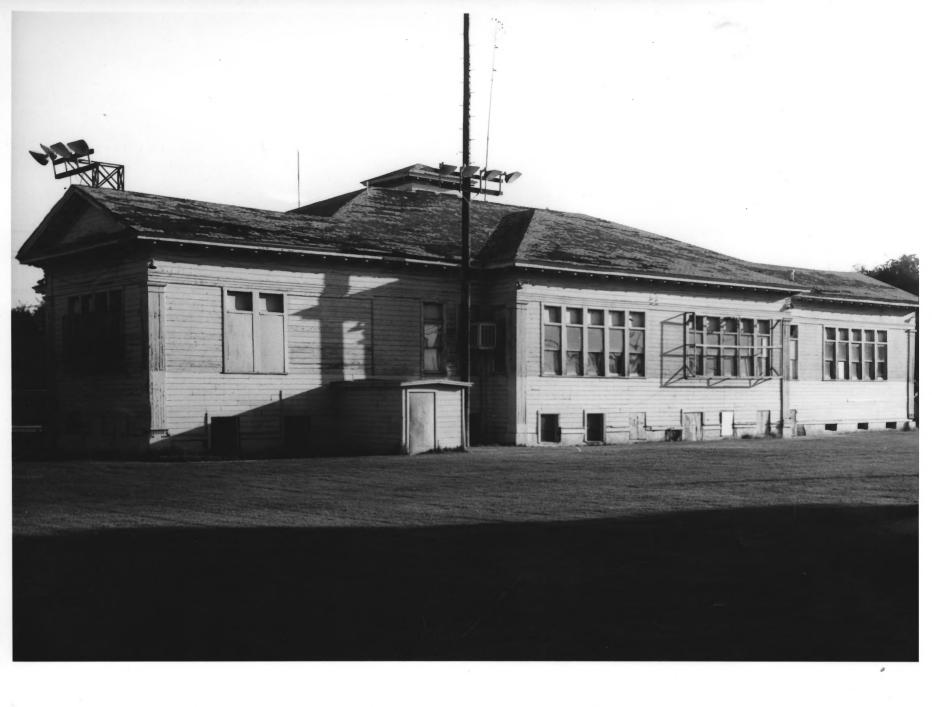

South BACIC VIEW

COALINGA POLK STREET SCHOOL Coalinga, Fresno County, California Photo by Vincent Motte, Nov., 1980 995 N. C<sup>O</sup>alinga St., C<sup>o</sup>alinga Camera facing north Photo 4 of 4