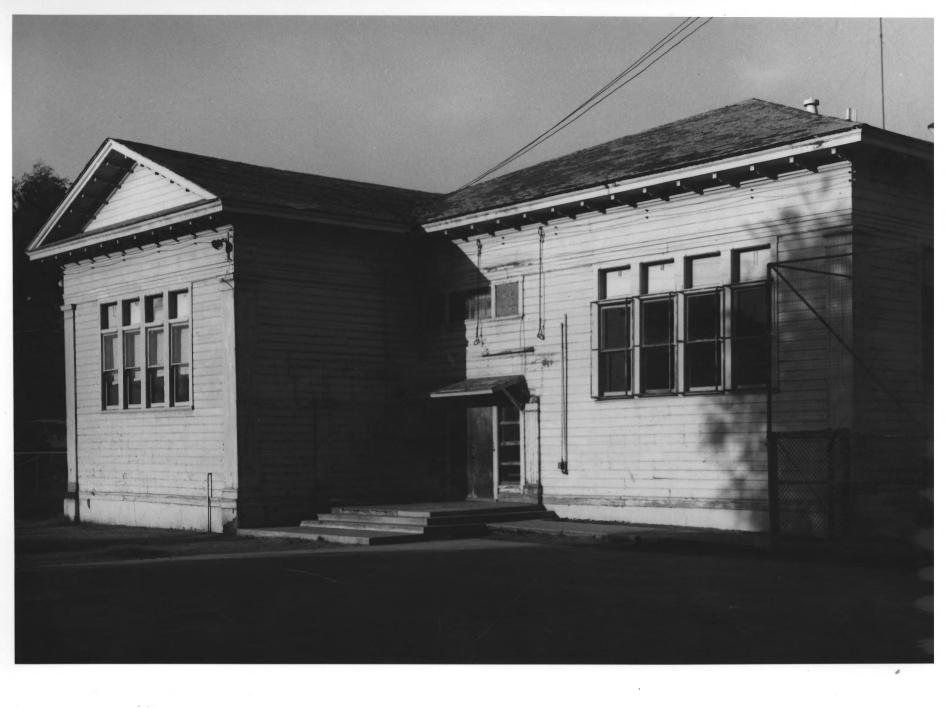

COALINGA POLK STREET SCHOOL Coalinga, Fresno Co., California Photo by Vincent Motte, Nov., 1980 995 No. Coalinga St., Coalinga Camera facing south Photo 1 Of 4

EAST END VIEW

COALINGA POLK STREET SCHOOL Coalinga, Fresno County, California Photo by Vincent Motte, Nov., 1980 995 N. Coalinga St., Coalinga Camera facing west Photo 3 of 4