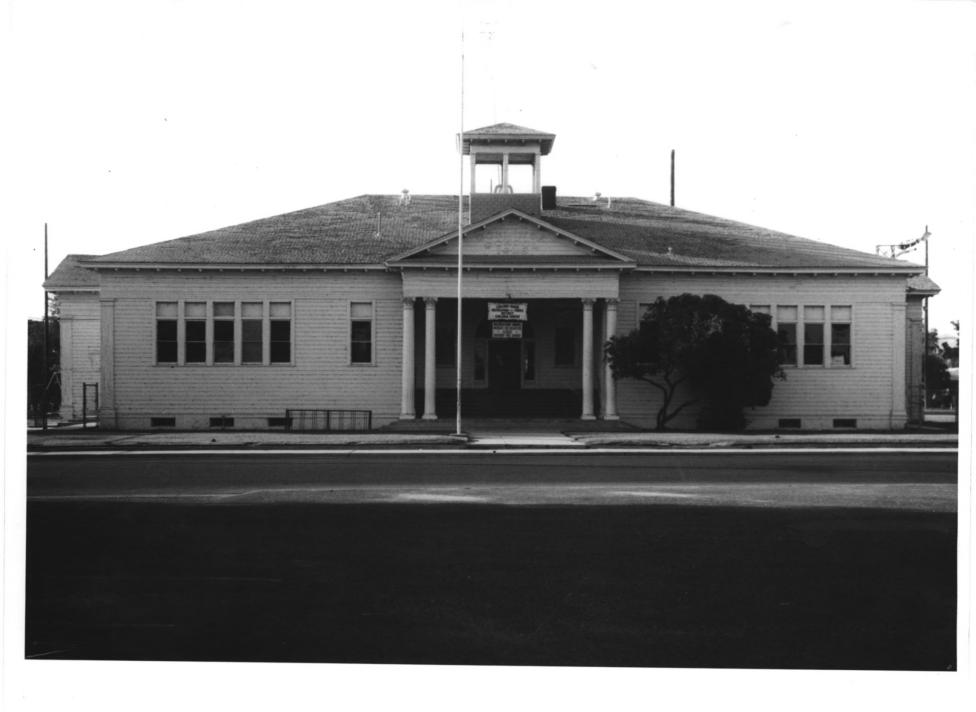

COALINGA POLK STREET SCHOOL Coalinga, Fresno Co., California Photo by Vincent Motte, Nov., 1980 995 No. Coalinga St., Coalinga Camera facing south Photo 1 Of 4

EAST END VIEW

COALINGA POLK STREET SCHOOL Coalinga, Fresno County, California Photo by Vincent Motte, Nov., 1980 995 N. Coalinga St., Coalinga Camera facing west Photo 3 of 4