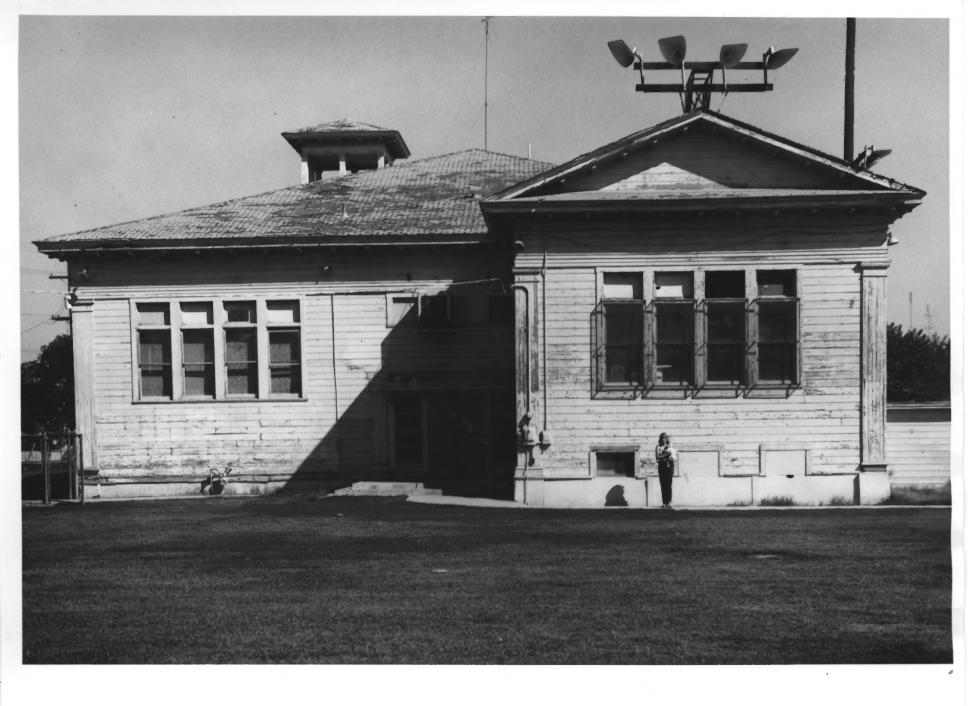

WEST END NIEW

COALINGA POLK STREET SCHOOL Coalinga, Fresno County, California Photo by Vincent Motte, Nov., 1980 995 N. Coalinga St., Coalinga Camera facing east Photo 2 of 4

NORTH FRONT VIEW - COALINGA POLKSTREET SCHOOL