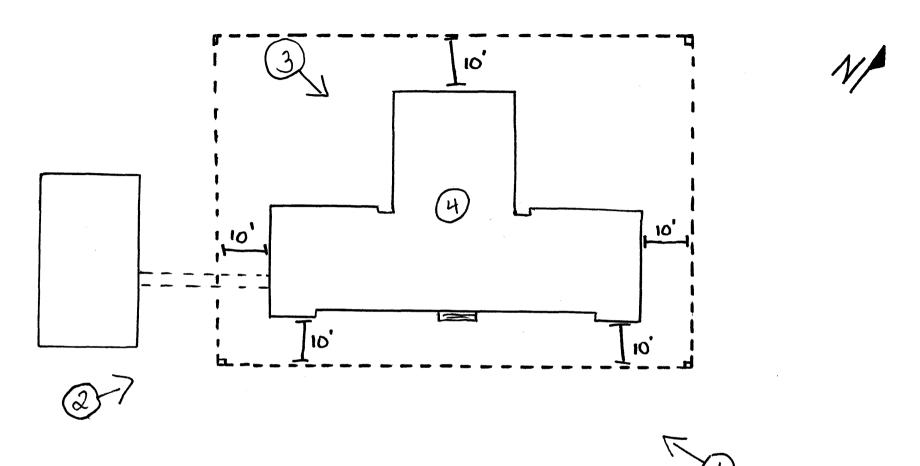

Describe the present and original (if known) physical appearance

7. Description

The Baskin High School Building is located north of La. Hwy. 857 near the outskirts of the crossroads village of Baskin. The symmetrical 2 story brick building has a central concentric multiple arched entrance set in a protruding parapeted pavilion. The main block consists of 11 bays with 9 over 9 sash windows. The ends of the building feature protruding pavilions with 4 windows grouped together on each floor. A hallway runs from end to end of the building terminating in a staircase at each end. To the rear is a 2 story auditorium with large arched windows and an upper gallery. All of the interior detailing remains, including the transomed doors, pressed tin coffered ceilings, and chair rails. Noteworthy exterior detailing includes the terra cotta trimmed parapet, jack arch keystones, and ornamental tiles set in bands of brick.