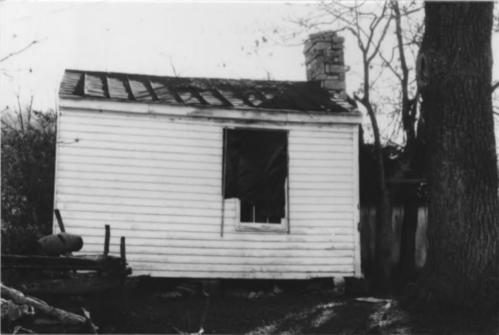

Photo #: 9 of 10

```
William WJohnson House(WM-166), Clovercroft Rd
Williamson County Multiple Resource Area
Williamson County, TN
Date: July, 1987
Photo by: Thomason and Associates
Nea: TN Historical Commission
     Nashville, TN
View: South, frame house for mother-in-law
Photo #: 10 of 10
```