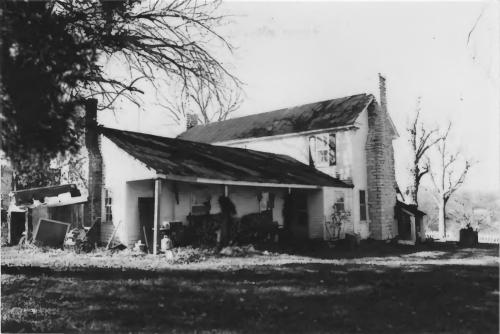

Photo #: 3 of 10

William₩Johnson House(WM-166),Clovercroft Rd Williamson County Multiple Resource Area Williamson County, TN Date: July. 1987 Photo by: Thomason and Associates Neg: TN Historical Commission Nashville, TN

View: Northwest, of south and east facades

Photo #: 4 of 10

```
WilliamWJohnson House(WM-166),Clovercroft Rd
Williamson County Multiple Resource Area
Williamson County, TN
Date: July, 1987
Photo by: Thomason and Associates
Neg: TN Historical Commission
    Nashville. TN
View: Interior detail. original mantle
Photo #: 5 of 10
```