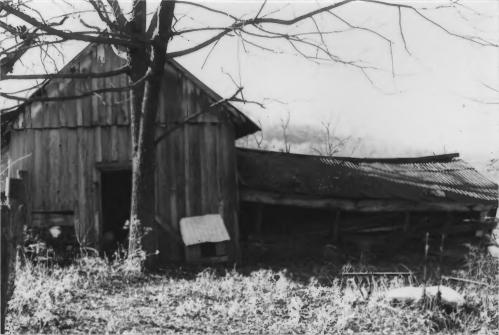

```
William WJohnson House(WM-166),Clovercroft Rd
Williamson County Multiple Resource Area
Williamson County, TN
Date: July, 1987
Photo by: Thomason and Associates
Neg: TN Historical Commission
     Nashville, TN
View: West, barn and shed
Photo #: 8 of 10
```