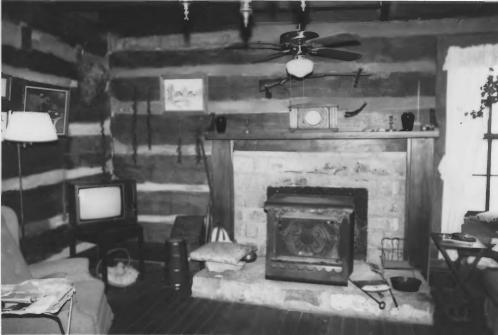

## Photo #: 6 of 10

```
WilliamWJohnson House(WM-166),Clovercroft Rd
Williamson County Multiple Resource Area
Williamson County, TN
Date: July, 1987
Photo by: Thomason and Associates
Neg: TN Historical Commission
Nashville, TN
View: Interior, original log pen and mantle
Photo #: 7 of 10
```