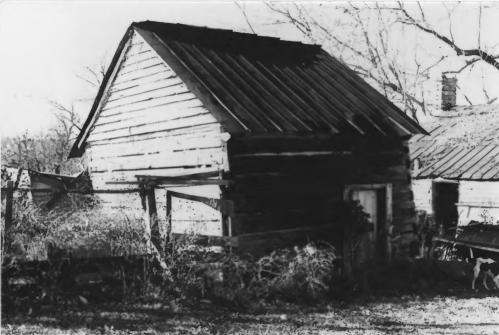

WilliamWJohnson House(WM-166),Clovercroft Rd

- Williamson County Multiple Resource Area Williamson County, TN
- Date: July, 1987
- Photo by: Thomason and Associates
- Neg: TN Historical Commission
  - Nashville, TN
- View: Northwest, log outbuilding