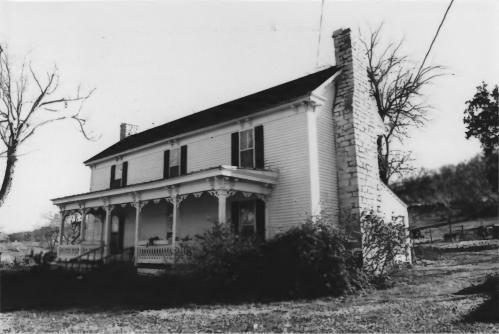

Photo #: 1 of 10

William₩Johnson House(WM-166),Clovercroft Rd Williamson County Multiple Resource Area Williamson County, TN Date: July, 1987 Photo by: Thomason and Associates Neq: TN Historical Commission Nashville, TN View: Southeast, of north facade Photo#: 2 of 10