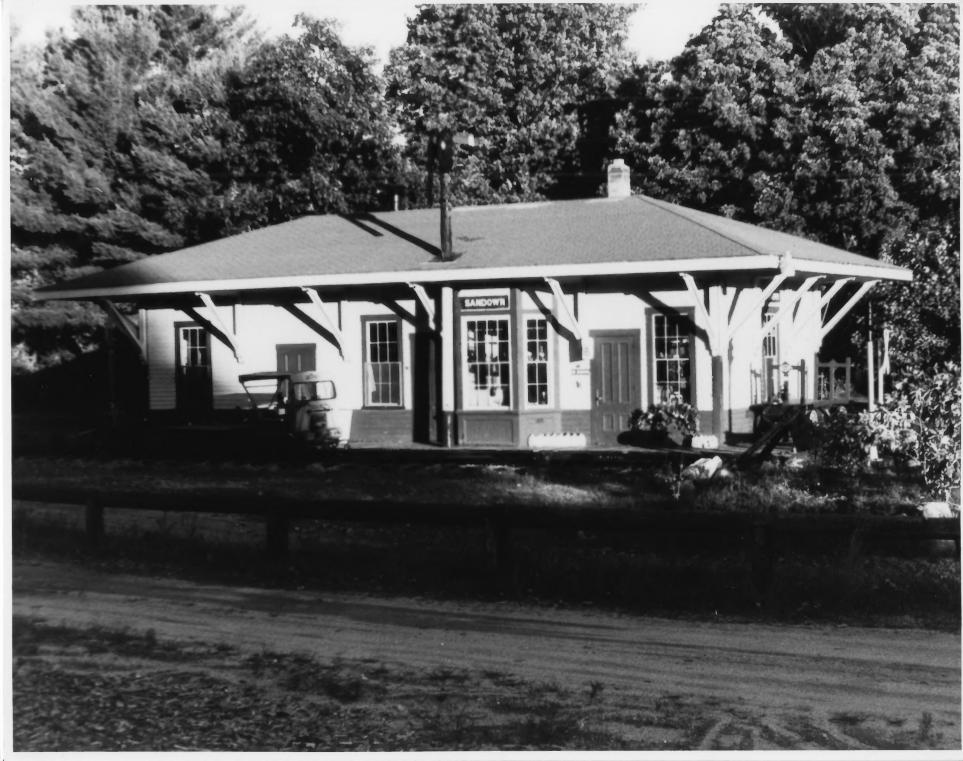

Negative with: Sandown Historical Society

Description: Railroad Depot & Museum

Photographer facing N NE E SESSW W NW Photo Date: 1985

Photo Number 4 of 4