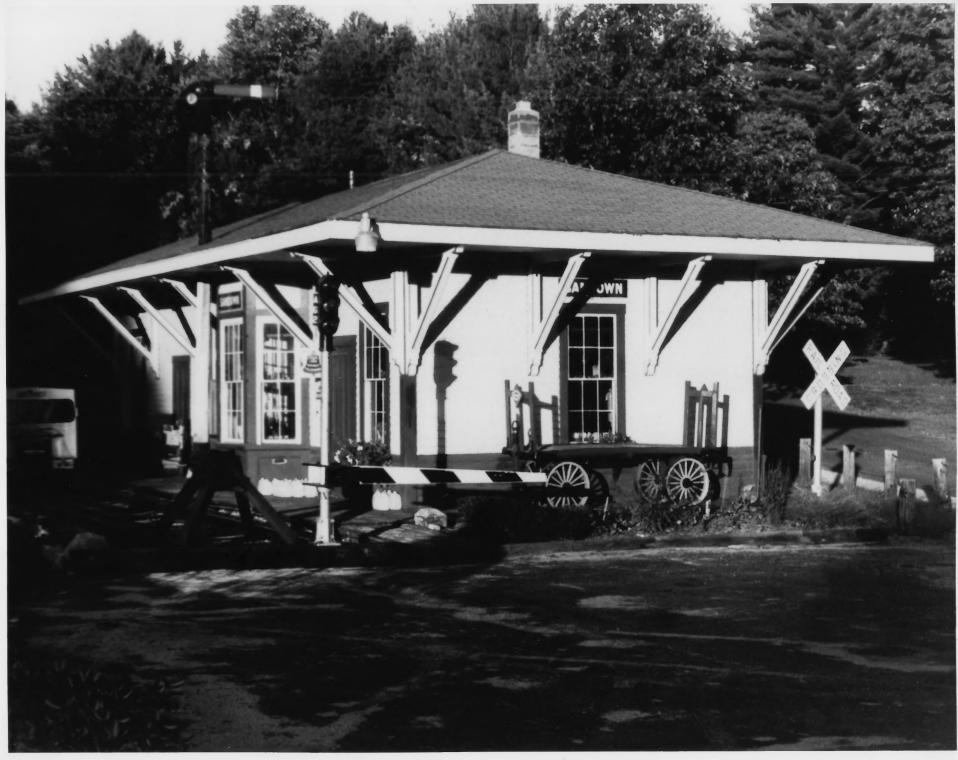

Negative with: Sandown Historical Society

Description: Railroad Depot & Museum

Photographer facing N NE E SES SW W NW Photo Date: 1985

Photo Number 3 of 4

3861 2 2 XXXII

Historic Name: Sandown, N.H. Boston & Maine R.R. Depot Common Name: Sandown Historical Society NR District: Address: Depot Road City/Town/State: Sandown, N.H. Photographer: Unknown