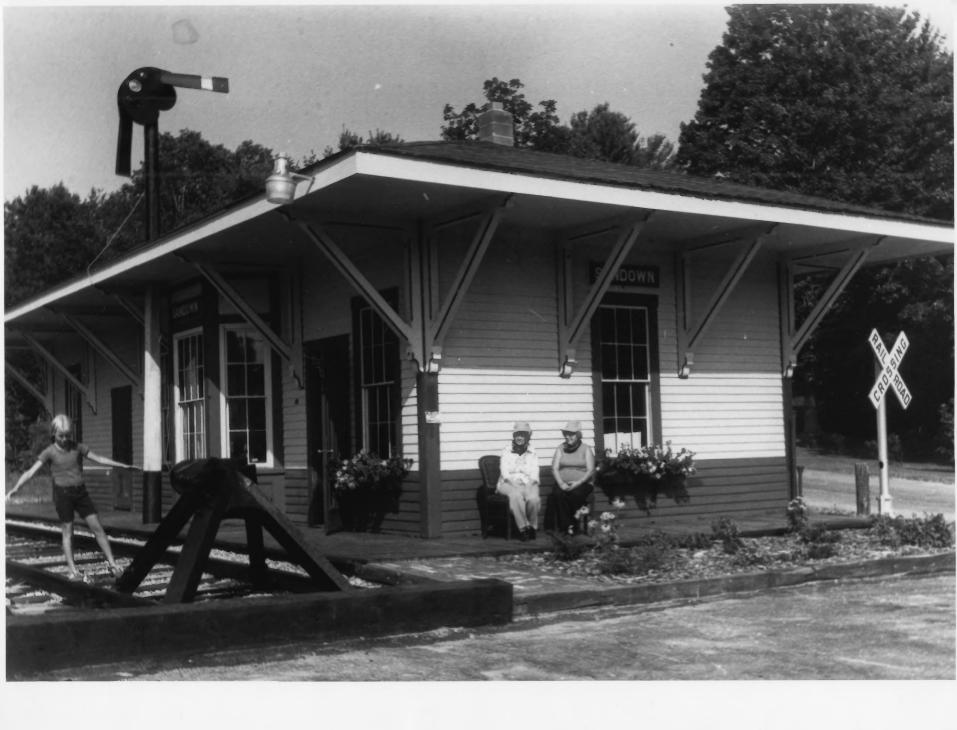

Historic Name: Sandown, N.H. Boston & Maine R.R. Depot Common Name: Sandown Historical Society NR District: Address: Depot Road City/Town/State: Sandown, N.H. Photographer: Unknown

Negative with: Sandown Historical Society

Description: Railroad Depot & Museum

Photographer facing N NE E SE S SW W NW Photo Date: 1982

Photo Number 1 of 4

Historic Name: Sandown, N.H. Boston & Maine R.R. Depot Common Name: Sandown Historical Society NR District: Address: Depot Road City/Town/State: Sandown, N.H. Photographer: Unknown