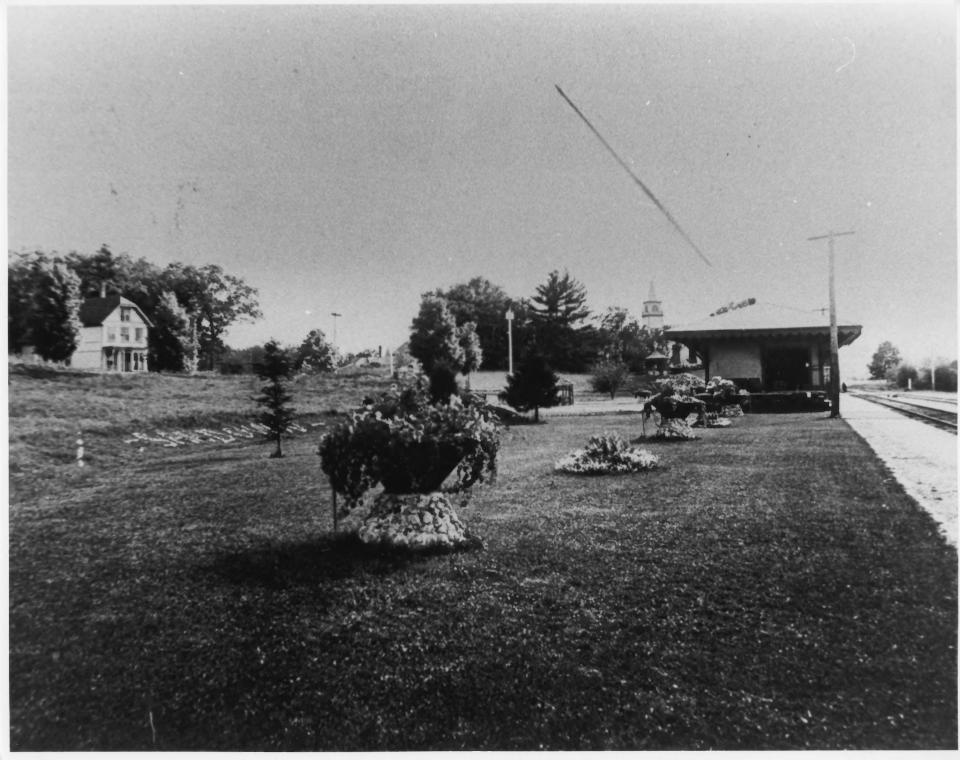

Negative with: Sandown Historical Society

Description: Railroad Depot & Museum

252.02

Photographer facing N NE E SE S SW NW Photo Date: 1902

Photo Number 2 of 4

Historic Name: Sandown, N.H. Boston & Maine R.R. Depot Common Name: Sandown Historical Society NR District: Address: Depot Road City/Town/State: Sandown, N.H. Photographer: Unknown