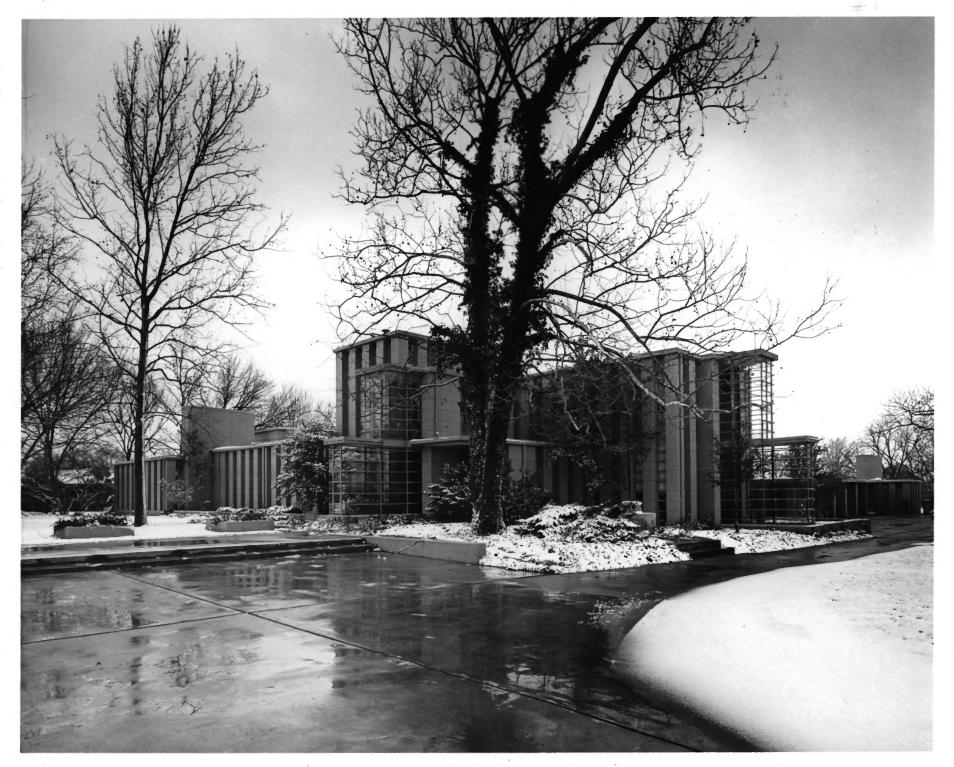

|          | UNITED STATES DEPARTMENT OF THE INTERIOR<br>NATIONAL PARK SERVICE<br>NATIONAL REGISTER OF HISTORIC PLACES<br>PROPERTY PHOTOGRAPH FORM | STATE<br>Oklahoma<br>COUNTY<br>Tulsa<br>FOR NPS USE ONLY |  |  |  |  |  |  |
|----------|---------------------------------------------------------------------------------------------------------------------------------------|----------------------------------------------------------|--|--|--|--|--|--|
| S        | (Type all entries - attach to or enclose with photograph)                                                                             | PENTRY NUMBER DATE                                       |  |  |  |  |  |  |
| z        |                                                                                                                                       |                                                          |  |  |  |  |  |  |
| 0        | 1. NAME                                                                                                                               | ¥3                                                       |  |  |  |  |  |  |
| 2        | COMMON: Jones, Richard Lloyd, House                                                                                                   |                                                          |  |  |  |  |  |  |
|          | AND/OR HISTORIC: Westhope                                                                                                             |                                                          |  |  |  |  |  |  |
| -        | STREET AND NUMBER:                                                                                                                    |                                                          |  |  |  |  |  |  |
| U        | 3704 S. Birmingham                                                                                                                    | TIC                                                      |  |  |  |  |  |  |
| D        | CITY OR TOWN:                                                                                                                         | 40                                                       |  |  |  |  |  |  |
| R        | Tulsa                                                                                                                                 |                                                          |  |  |  |  |  |  |
| <b>H</b> | STATE: CODE COUNTY:                                                                                                                   | RECEIVED APPE                                            |  |  |  |  |  |  |
| S        | Oklahoma 40 Tulsa                                                                                                                     | 1743                                                     |  |  |  |  |  |  |
| z        | 3. PHOTO REFERENCE                                                                                                                    | MAR 1 4 1975                                             |  |  |  |  |  |  |
|          | PHOTO CREDIT: M. Murray McCune                                                                                                        | 11AK 1417708                                             |  |  |  |  |  |  |
| ш        | DATE OF PHOTO: 1974                                                                                                                   | NATIONAL                                                 |  |  |  |  |  |  |
|          | NEGATIVE FILED AT:<br>3704 S. Birmingham Tulsa, OK 7410                                                                               | REGISTER                                                 |  |  |  |  |  |  |
| Ш        | 4. IDENTIFICATION                                                                                                                     |                                                          |  |  |  |  |  |  |
| 5        | DESCRIBE VIEW, DIRECTION, ETC.                                                                                                        | VISITIE                                                  |  |  |  |  |  |  |
|          |                                                                                                                                       | and -                                                    |  |  |  |  |  |  |
|          | Westhope from the northeast. Front entryway is to left of the tree.                                                                   |                                                          |  |  |  |  |  |  |
|          |                                                                                                                                       |                                                          |  |  |  |  |  |  |
|          | + 1 2 2 OK                                                                                                                            |                                                          |  |  |  |  |  |  |
|          |                                                                                                                                       | (6)                                                      |  |  |  |  |  |  |
|          | PROPERTY OF THE                                                                                                                       | NATIONAL REGISTER                                        |  |  |  |  |  |  |