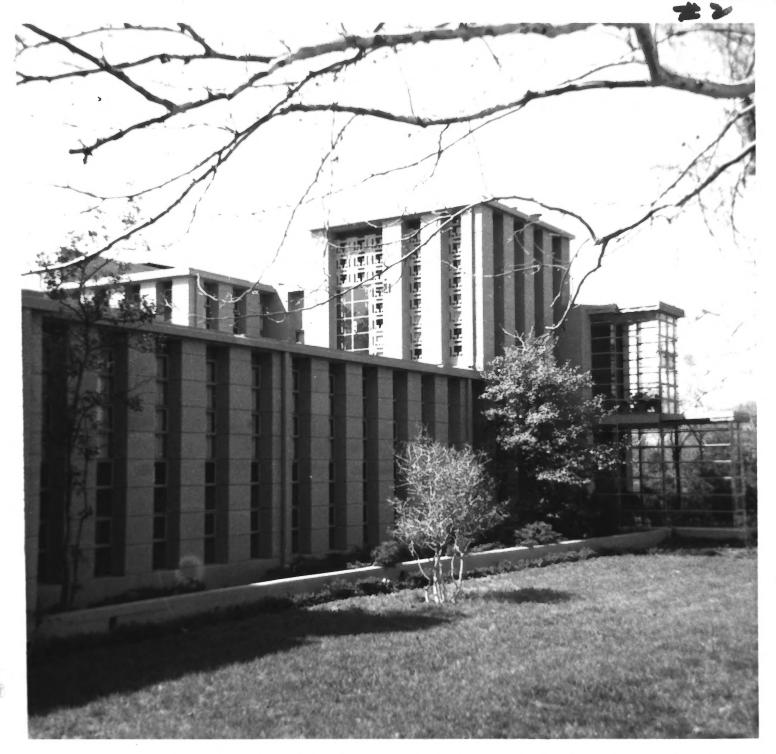

|          | UNITED STATES DEPARTMENT OF THE INTERIOR<br>NATIONAL PARK SERVICE<br>NATIONAL REGISTER OF HISTORIC PLACES<br>PROPERTY PHOTOGRAPH FORM | STATE<br>Oklahoma<br>COUNTY<br>Tulsa<br>FOR NPS USE ONLY |  |  |  |  |  |  |
|----------|---------------------------------------------------------------------------------------------------------------------------------------|----------------------------------------------------------|--|--|--|--|--|--|
| S        | (Type all entries - attach to or enclose with photograph)                                                                             | PENTRY NUMBER DATE                                       |  |  |  |  |  |  |
| z        |                                                                                                                                       |                                                          |  |  |  |  |  |  |
| 0        | 1. NAME                                                                                                                               | ¥3                                                       |  |  |  |  |  |  |
| 2        | COMMON: Jones, Richard Lloyd, House                                                                                                   |                                                          |  |  |  |  |  |  |
|          | AND/OR HISTORIC: Westhope                                                                                                             |                                                          |  |  |  |  |  |  |
| -        | STREET AND NUMBER:                                                                                                                    |                                                          |  |  |  |  |  |  |
| U        | 3704 S. Birmingham                                                                                                                    | TIC                                                      |  |  |  |  |  |  |
| D        | CITY OR TOWN:                                                                                                                         | 40                                                       |  |  |  |  |  |  |
| R        | Tulsa                                                                                                                                 |                                                          |  |  |  |  |  |  |
| <b>H</b> | STATE: CODE COUNTY:                                                                                                                   | RECEIVED APPE                                            |  |  |  |  |  |  |
| S        | Oklahoma 40 Tulsa                                                                                                                     | 1743                                                     |  |  |  |  |  |  |
| z        | 3. PHOTO REFERENCE                                                                                                                    | MAR 1 4 1975                                             |  |  |  |  |  |  |
|          | PHOTO CREDIT: M. Murray McCune                                                                                                        | 11AK 1417708                                             |  |  |  |  |  |  |
| ш        | DATE OF PHOTO: 1974                                                                                                                   | NATIONAL                                                 |  |  |  |  |  |  |
|          | NEGATIVE FILED AT:<br>3704 S. Birmingham Tulsa, OK 7410                                                                               | REGISTER                                                 |  |  |  |  |  |  |
| Ш        | 4. IDENTIFICATION                                                                                                                     |                                                          |  |  |  |  |  |  |
| 5        | DESCRIBE VIEW, DIRECTION, ETC.                                                                                                        | VISITIE                                                  |  |  |  |  |  |  |
|          |                                                                                                                                       | and -                                                    |  |  |  |  |  |  |
|          | Westhope from the northeast. Front entryway is to left of the tree.                                                                   |                                                          |  |  |  |  |  |  |
|          |                                                                                                                                       |                                                          |  |  |  |  |  |  |
|          | + 1 2 2 OK                                                                                                                            |                                                          |  |  |  |  |  |  |
|          |                                                                                                                                       | (6)                                                      |  |  |  |  |  |  |
|          | PROPERTY OF THE                                                                                                                       | NATIONAL REGISTER                                        |  |  |  |  |  |  |