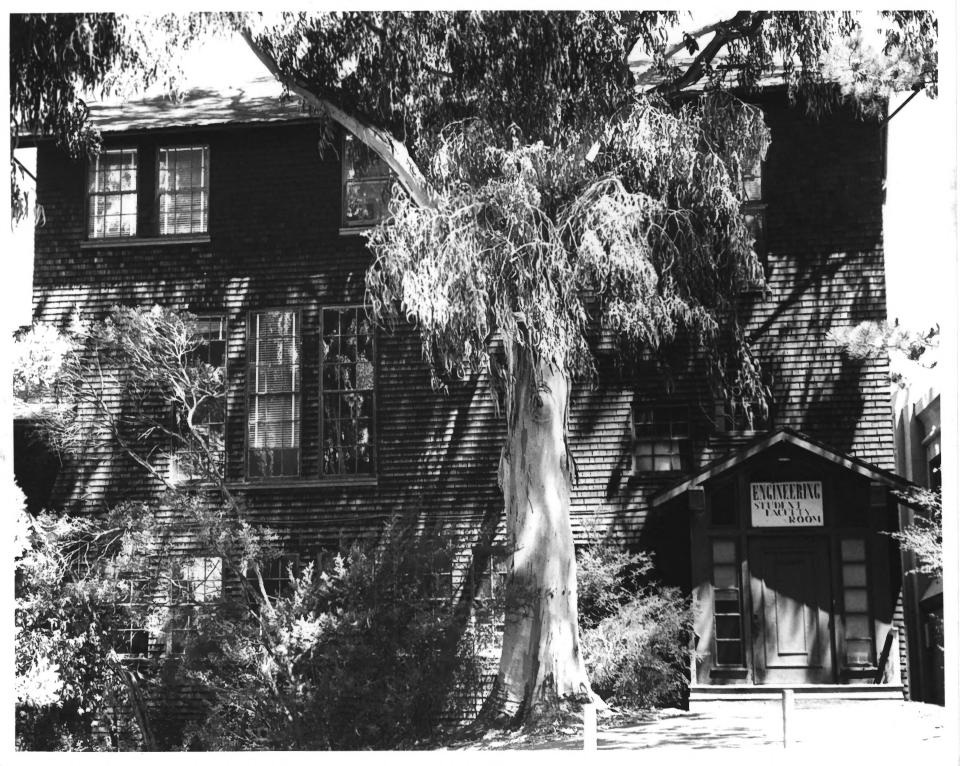

Drawing Building Berkeley, California Photographer unknown Date: 1930 Courtesy of Bancroft Library

OCT 22 1976 alsmeda co

View of west and south facades subsequent to removal of a portion of the east wing. Photograph # 4