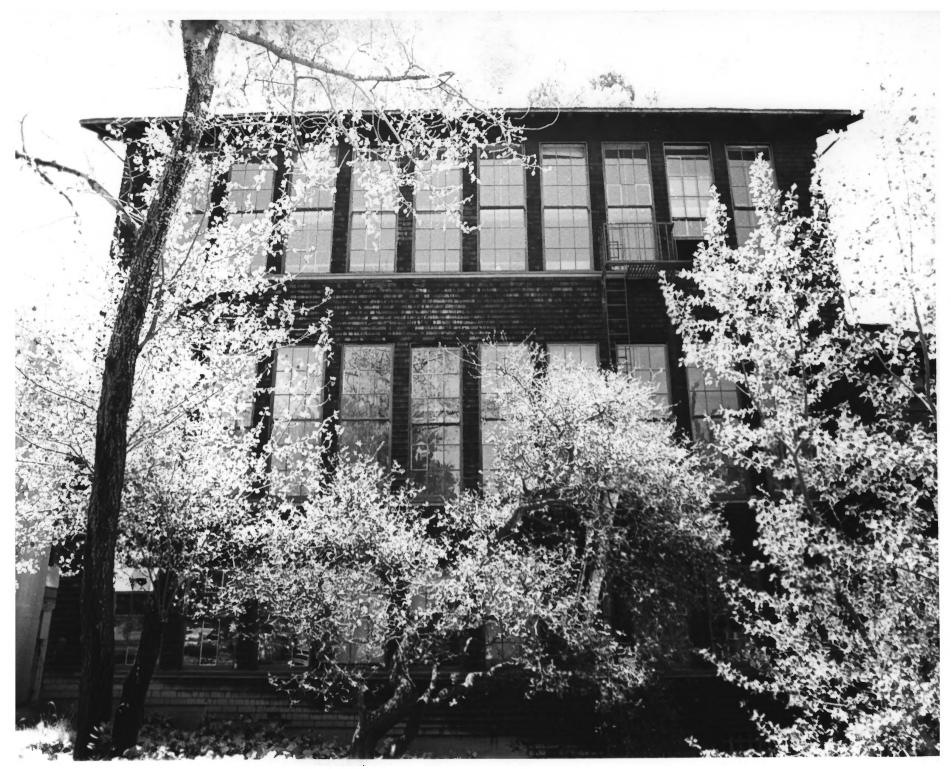

Drawing Building Berkeley, California *Ulamedla (v.* Photographer: James Yudelson July, 1976

Negatives with photographer View of north facade, looking south Photograph # 1

Drawing Building Berkeley, California alameda Con Photographer: james Yudelson July 1976 Negatives with photographer