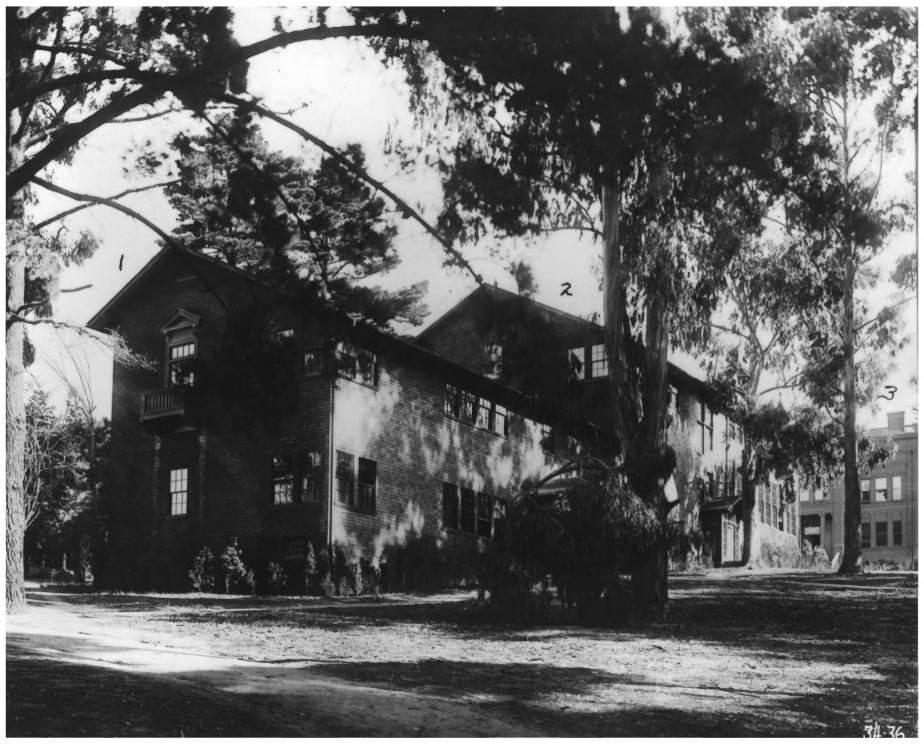

Drawing Building Berkeley, California *Ulamedla (v.* Photographer: James Yudelson July, 1976

Negatives with photographer View of north facade, looking south Photograph # 1

Drawing Building Berkeley, California alameda Con Photographer: james Yudelson July 1976 Negatives with photographer

View of northwest facade, looking to the southeast Photograph # 2 OCT 22 1976

- Drawing Building
- Berkeley. California alameda Co

- Photographer: James Yudelson July 1976
- Negatives with photographer
- View of south facade, facing north. Photograph #3