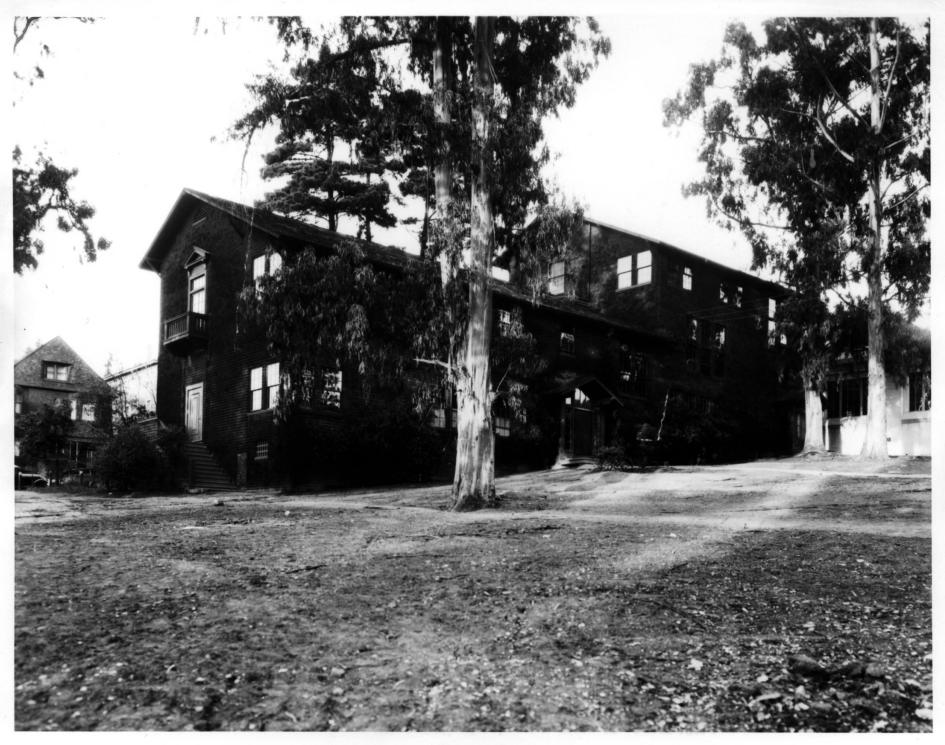

- Drawing Building Berkeley, California altereda Con Photographer unknown Date: 1925 Courtesy of Bancroft Library
- View of west and south facades, showing part of Philosophy Building in the background. Photograph # 5