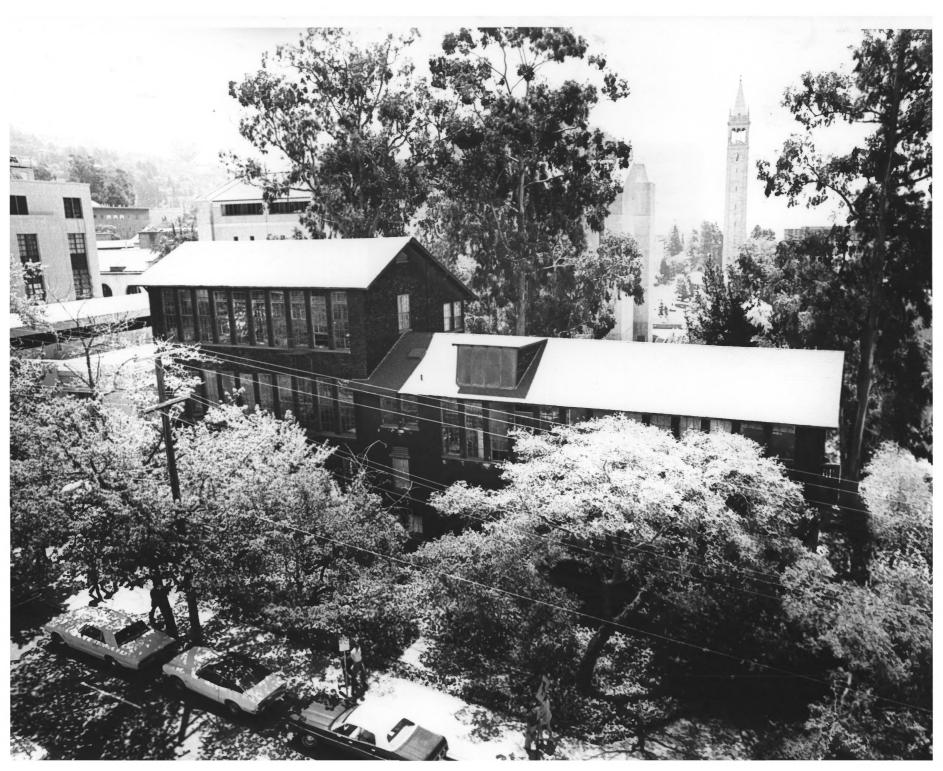

View of northwest facade, looking to the southeast Photograph # 2 OCT 22 1976

- Drawing Building
- Berkeley. California alameda Co

- Photographer: James Yudelson July 1976
- Negatives with photographer
- View of south facade, facing north. Photograph #3