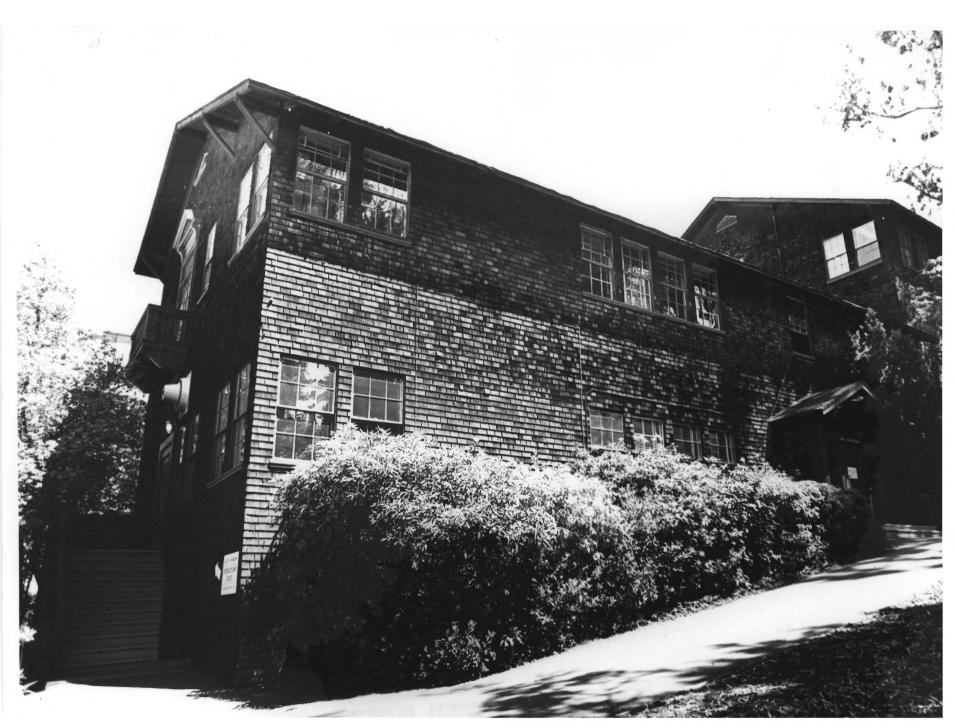

Drawing Building B erkeley, California *Alternesta Co* Photographer: James Yudelson July, 1976

Negatives with photographer View of south and west facades looking northeast Photograph # 6