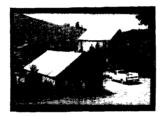

aulted cellar in the main block, this is the only observed example of connecting an agricultural building to the dwelling unit. Both structures feature the distinctive segmental lintels and hammered cornerstones.

Outbuildings include, built by Andrew Ritter, a large stone bank barn (23' x 28'), the framing done by Joseph Blenke, a friend of Ritter's; a stone chicken house (14' x 14') built into the hillside with floor for hogs above; stone smokehouse on north side of house (10' x 10') with vaulted cellar below containing spring-house where butter and milk was stored in crocks (cheese, wine and vegetables were stored in main cellar). A frame crib (17' x 20') and large frame barn (35' x 27') are probably late nineteenth century and contribute to the utility and importance of this complex.





- 19. probably built by Ritter between 1880 and 1895.
- 20. only observed stone bank barn in the area and one of the few wine cellars still extant. Collectively the buildings represent an important vestige of late nineteenth century German agricultural activities in Campbell County.

## KENTUCKY HISTORIC RESOURCE INVENTORY SUPPLEMENT BOUNDARY AND LOCATION INFORMATION

| Historic Property Name Andrew Ritter      | FarmSite #                        |
|-------------------------------------------|-----------------------------------|
| Multiple Resource/Thematic Nomination T   |                                   |
| U.T.M. Coordinates - List multiple UTMs   | if property is ten or more acres. |
| A. <u>16</u> <u>728850</u> <u>4318060</u> | D                                 |
| B