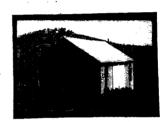

lted cellar in the main block, this is the only observed example of connecting an agricultural building to the dwelling unit. Both structures feature the distinctive segmental lintels and hammered cornerstones.

Outbuildings include, built by Andrew Ritter, a large stone bank barn (23' x 28'), the framing done by Joseph Blenke, a friend of Ritter's; a stone chicken house (14' x 14') built into the hillside with floor for hogs above; stone smokehouse on north side of house (10' x 10') with vaulted cellar below containing spring-house where butter and milk was stored in crocks (cheese, wine and vegetables were stored in main cellar). A frame crib (17' x 20') and large frame barn (35' x 27') are probably late nineteenth century and contribute to the utility and importance of this complex.





- 19. probably built by Ritter between 1880 and 1895.
- 20. only observed stone bank barn in the area and one of the few wine cellars still extant. Collectively the buildings represent an important vestige of late nineteenth century German agricultural activities in Campbell County.

## KENTUCKY HISTORIC RESOURCE INVENTORY SUPPLEMENT BOUNDARY AND LOCATION INFORMATION

| Historic Property Name Andrew Ritter      | FarmSite #                        |
|-------------------------------------------|-----------------------------------|
| Multiple Resource/Thematic Nomination T   |                                   |
| U.T.M. Coordinates - List multiple UTMs   | if property is ten or more acres. |
| A. <u>16</u> <u>728850</u> <u>4318060</u> | D                                 |
| B