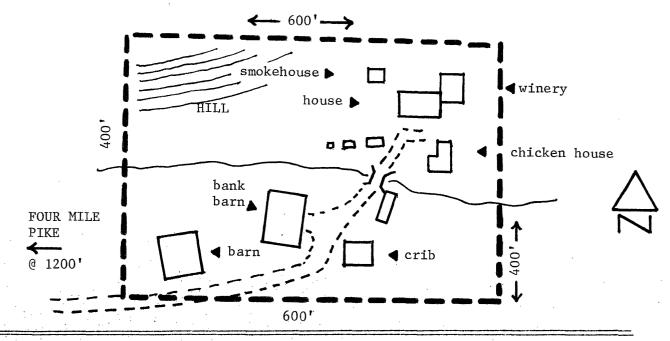

u>728850</u> <u>4318060</u> | D                                 |
| B                                         | E                                 |
| C                                         | F                                 |
| Verbal Boundary Description               | Acreage 5.5 acres                 |

Beginning at a point on gravel driveway 1200' east of Four Mile Pike, proceed north 400', crossing small creek, then proceed east 600', then proceed south 400', again crossing small creek, then proceed west 600' along gravel driveway until reaching the point of beginning. Boundaries include all structures on the Ritter farm complex and provide a buffer zone.

<u>Sketch of Site Plan</u> (Showing outbuildings, structures, landscape features and the site boundary as described above.)