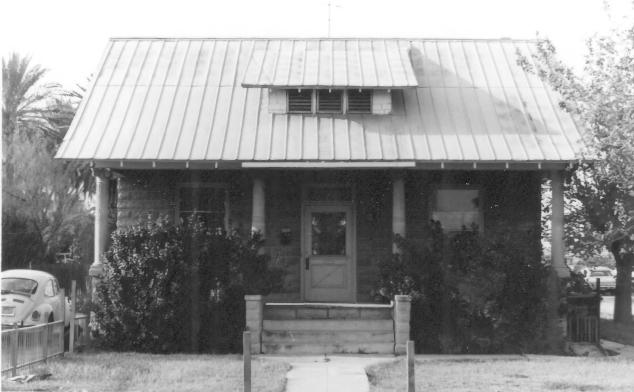

Samuel C., Long, House Tempe/Maricopa County/Arizona NOV 2 8 1980

Photographer: Jim Garrison Photo Date: April 4, 1980 Negative Filed: Arizona State Parks Board

View: Looking south toward front facade of house.