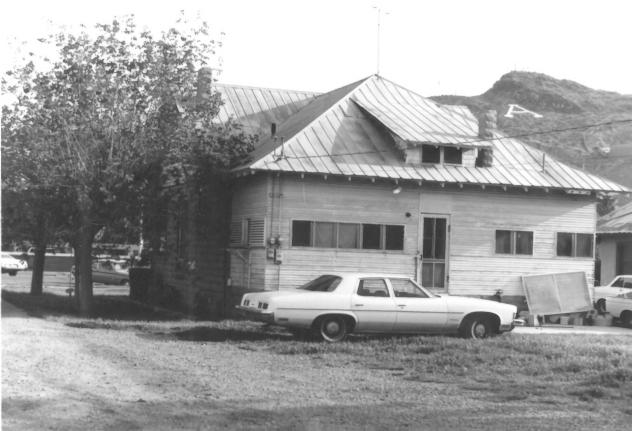

## Samuel C., Long House NOV 2 8 1980

Photographer: Jim Garrison Photo Date: April 4, 1980

Negative Filed: Arizona State Parks Board

View: Looking northeast toward rear and west facade of house. Note three chimneys.