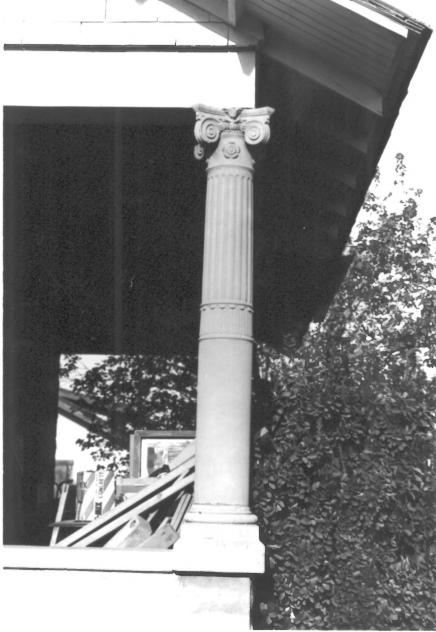

MAY 1 3 1980

Photo 2 of 4

Samuel C., Long House Tempe/Maricopa County/Arizona NOV 2 8 1980 Photographer: Jim Garrison

Photo Date: April 4, 1980 Negative Filed: Arizona State Parks Board

View: Looking west toward column detail on front porch.