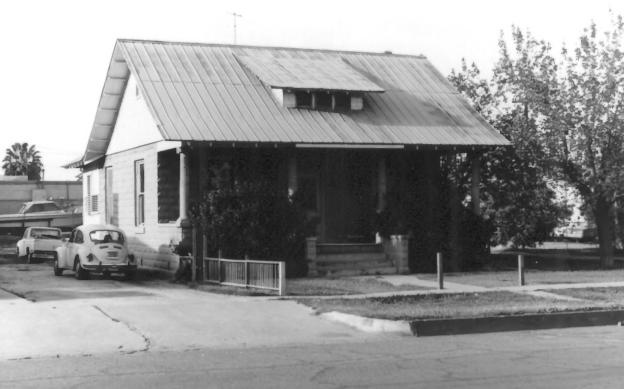

MAY 1 3 1980

Photo 1 of 4

Samuel C. Long, House Tempe/Maricopa County/Arizona NOV 28 1980

Photographer: Jim Garrison Photo Date: April 4, 1980 Negative Filed: Arizona State Parks Board

View: Looking southwest toward front and east facade of house.