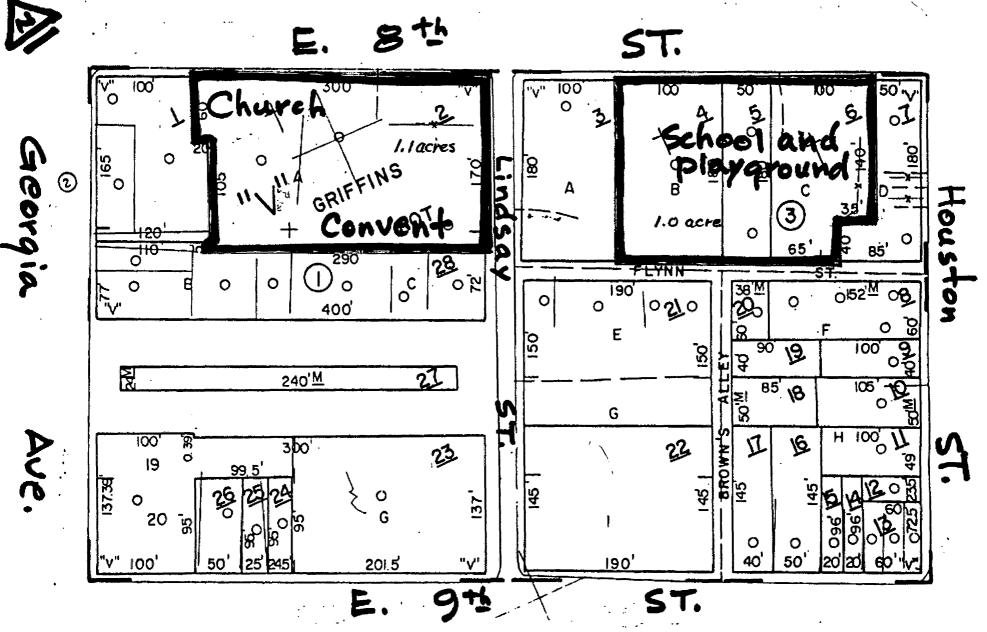

Due to the strength and vitality of the congregation, there are associated outbuildings that reflect the congregation's influence and activity. Adjacent to the southeast wall of the church is the 1917 rectory designed in a restrained Tudor style. Southeast of the rectory is the relatively plain 1912 convent. The last building in this complex is the 1925 All Saints Academy which stands on a separate tract southeast of the tract on which the church, rectory, and convent are located. While these buildings are basically unadorned in appearance, there are attempts at decorative features through the use of brick and stone trims.