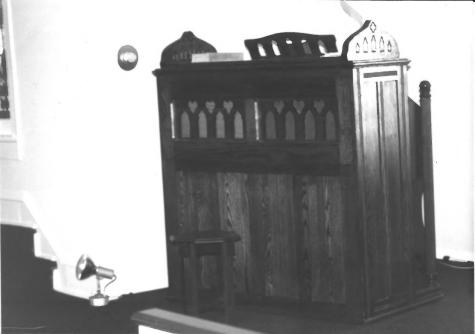

#7 of 20 Rear of church to chancel

#8 of 20

Pulpit and chancel

#10 of 20

Original Pulpit

Jacobus Evangelical Lutheran Church Folsom Borough Atlantic County, NJ Photo: Tracy Dunn Negs: Pinelands Commission 1985 #11 of 20 Organ donated by the Baptist Church in Hammonton in 1888