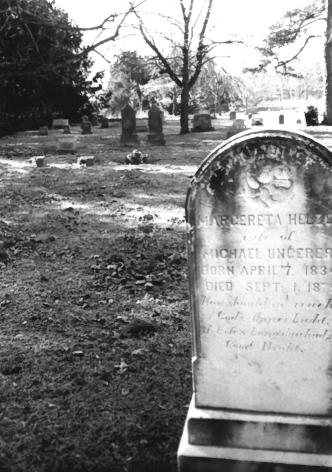

Jacobus Evangelical Lutheran Church Folsom Borough Atlantic County, NJ Photo: Tracy Dunn Negs: Pinelands Commission 1985 #12 of 20 View from chancel to rear of church

#13 of 20 Cemetery in rear of church

#16 of 20 Cemetery

Jacobus Evangelical Lutheran Church Folsom Borough Atlantic County, NJ Photo: Tracy Dunn Negs: Pinelands Commission 1985 #18 of 20 View north from church towards the Lutheran

Jacobus Evangelical Lutheran Church Folsom Borough Atlantic County, NJ Photo: Tracy Dunn Negs: Pinelands Commission 1985 #19 of 20 View north from church