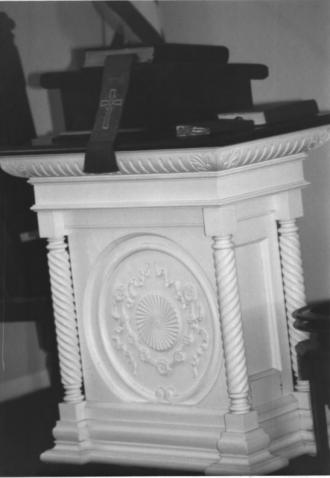

#7 of 20 Rear of church to chancel

#8 of 20

Pulpit and chancel

#10 of 20

Original Pulpit

Jacobus Evangelical Lutheran Church Folsom Borough Atlantic County, NJ Photo: Tracy Dunn Negs: Pinelands Commission 1985 #11 of 20 Organ donated by the Baptist Church in Hammonton in 1888