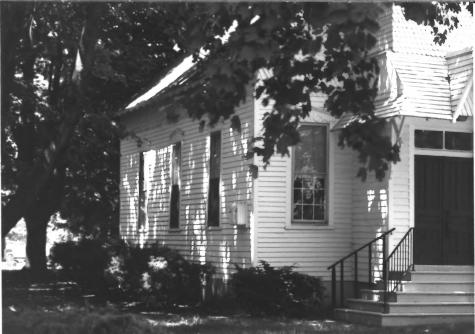

Jacobus Evangelical Lutheran Church Folsom Borough Atlantic County, NJ Photo: Tracy Dunn Negs: Pinelands Commissions 1985 #3 of 20 Rear facade, Northwest view

Jacobus Evangelical Lutheran Church Folsom Borough Atlantic County, NJ Photo: Tracy Dunn Negs: Pinelands Commission 1985 #4 of 20 Front facade, east view