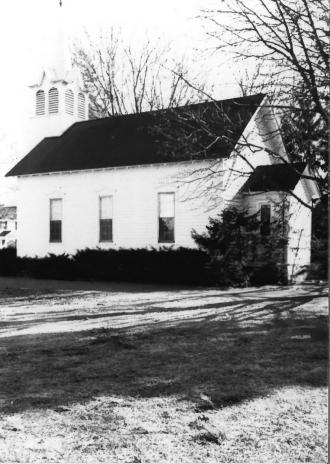

Jacobus Evangelical Lutheran Church Folsom Borough Atlantic County, NJ Photo: Tracy Dunn Negs: Pinelands Commissions 1985 #3 of 20 Rear facade, Northwest view

Jacobus Evangelical Lutheran Church Folsom Borough Atlantic County, NJ Photo: Tracy Dunn Negs: Pinelands Commission 1985 #4 of 20 Front facade, east view