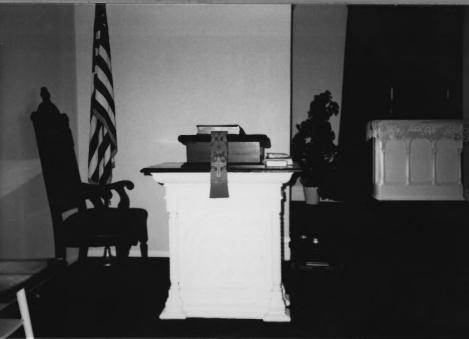

#7 of 20 Rear of church to chancel

#8 of 20

Pulpit and chancel

#10 of 20

Original Pulpit

Jacobus Evangelical Lutheran Church Folsom Borough Atlantic County, NJ Photo: Tracy Dunn Negs: Pinelands Commission 1985 #11 of 20 Organ donated by the Baptist Church in Hammonton in 1888