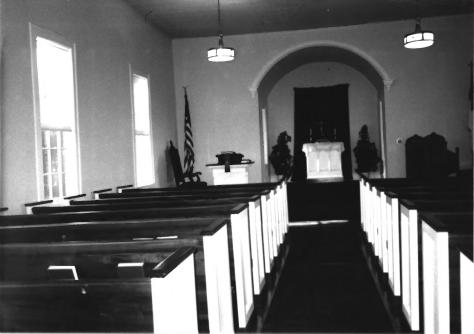

#7 of 20 Rear of church to chancel

#8 of 20

Pulpit and chancel

#10 of 20

Original Pulpit

Jacobus Evangelical Lutheran Church Folsom Borough Atlantic County, NJ Photo: Tracy Dunn Negs: Pinelands Commission 1985 #11 of 20 Organ donated by the Baptist Church in Hammonton in 1888

Jacobus Evangelical Lutheran Church Folsom Borough Atlantic County, NJ Photo: Tracy Dunn Negs: Pinelands Commission 1985 #12 of 20 View from chancel to rear of church

#13 of 20 Cemetery in rear of church