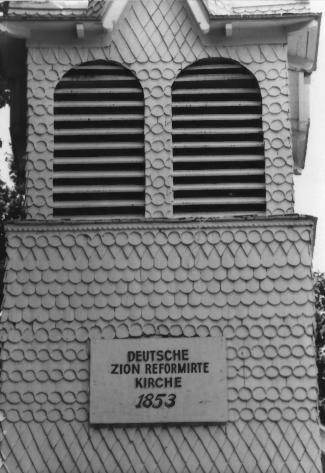

Jacobus Evangelical Lutheran Church Folsom Borough Atlantic County, NJ Photo: Tracy Dunn Negs: Pinelands Commission East view of church and cemetery

#5 of 20

Jacobus Evangelical Lutheran Church Folsom Borough Atlantic County, NJ Photo: Tracy Dunn Negs: Pinelands Commission 1985 #6 of 20 Steeple detailing