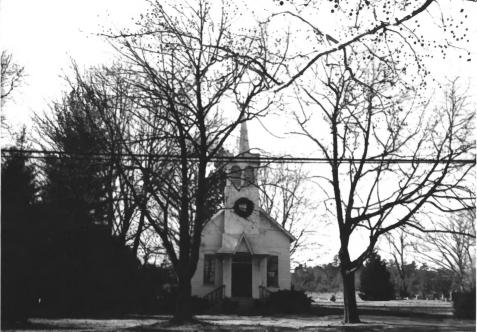

REFORMED CHURCH

UNITED CHURCH OF CHRIST

Jacobus Evangelical Lutheran Church Folsom Borough Atlantic County, NJ Photo: Tracy Dunn Negs: Pinelands Commission 1985 #2 Of 20 Front facade taken from across Mays Landing Road