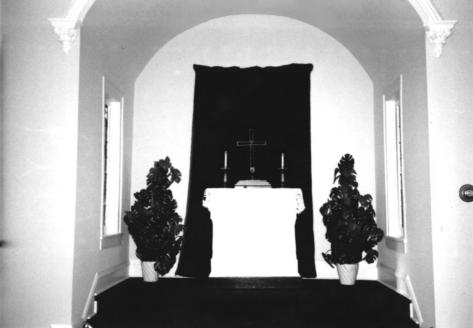

#7 of 20 Rear of church to chancel

#8 of 20

Pulpit and chancel

#10 of 20

Original Pulpit

Jacobus Evangelical Lutheran Church Folsom Borough Atlantic County, NJ Photo: Tracy Dunn Negs: Pinelands Commission 1985 #11 of 20 Organ donated by the Baptist Church in Hammonton in 1888