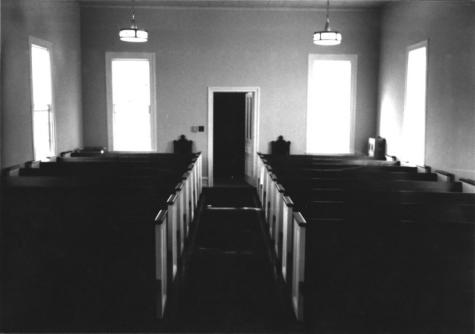

Jacobus Evangelical Lutheran Church Folsom Borough Atlantic County, NJ Photo: Tracy Dunn Negs: Pinelands Commission 1985 #12 of 20 View from chancel to rear of church

#13 of 20 Cemetery in rear of church