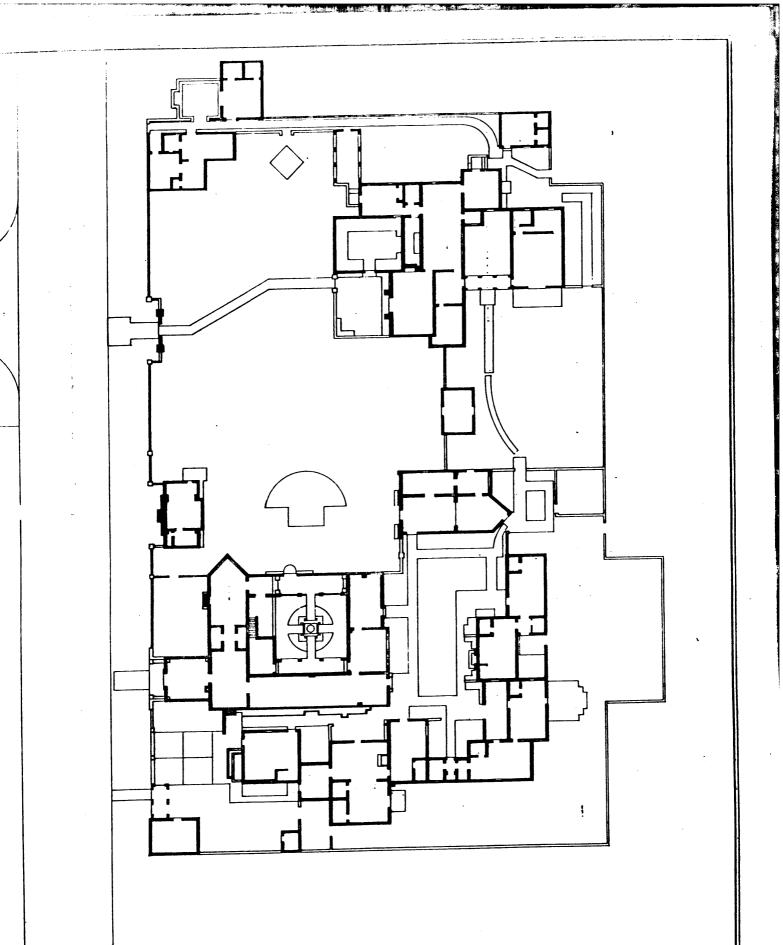

#### DESCRIBE THE PRESENT AND ORIGINAL (IF KNOWN) PHYSICAL APPEARANCE

The Art Center at Maitland is located on two parcels of land, with both parcels fronting on Packwood Avenue. The Center's compound is located on the north side of West Packwood Avenue, with the compound's front wall running parellel with Packwood Avenue for 250 feet. A small orange grove is found west of the compound and is also located on the Center's property. This grove and open space extends (@ 180 ft.) to Lake Sybelia Drive and Lake Sybelia is across the street.

The main compound (roughly 250' x 155') is surrounded by a masonry wall containing several bas relief monuments and other ornamentation. This wall effectively defines the compound. A large opening in the wall frames the entrance to the Gallery building. Another entry through the wall leads to a large courtyard. The compound is intensively developed with six priniciple buildings and several smaller utility buildings. The north and east sections of the compound are largely occupied by buildings, while the main courtyard and an ornamental pool are found in the southwest quadrant. The buildings themselves, except for their ornamentation, are simple, modestly built one-story stucco and concrete block structures. They have steel casement and awning windows, and built up or clay tile roofs. Where buildings are close together, numerous small courtyards, patios, covered walkways and landscaping provide relief.

The Gallery contains a two-story exhibition space as well as offices. The exhibition hall is rectangular with two single-story wings attached perpendicularly. A courtyard fills the space between these two wings.

A long, irregular "L"-shape classroom/building with one 130' long wing and a second 75' wing is only one room wide, and virtually every room is off-set from the next room. These indentions and protrusions create small exterior spaces, utilized as patios and terraces. Similarly, other buildings, including the residence, are also irregularly laid out.