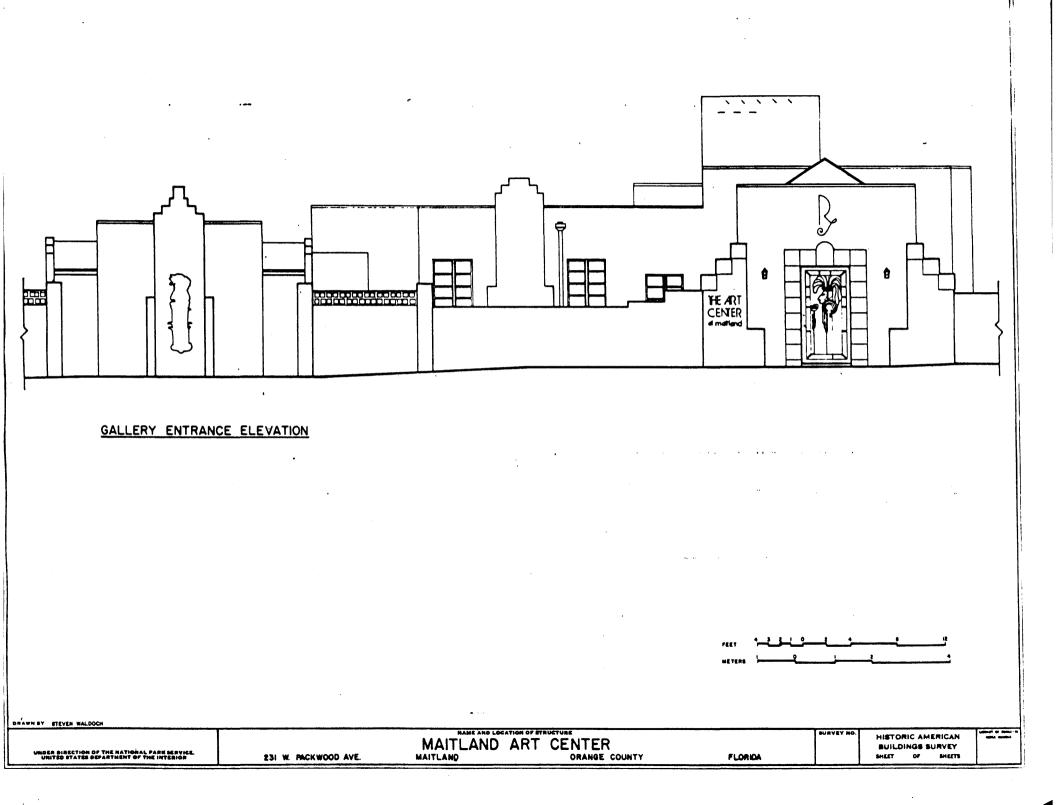

The main compound (roughly 250' x 155') is surrounded by a masonry wall containing several bas relief monuments and other ornamentation. This wall effectively defines the compound. A large opening in the wall frames the entrance to the Gallery building. Another entry through the wall leads to a large courtyard. The compound is intensively developed with six priniciple buildings and several smaller utility buildings. The north and east sections of the compound are largely occupied by buildings, while the main courtyard and an ornamental pool are found in the southwest quadrant. The buildings themselves, except for their ornamentation, are simple, modestly built one-story stucco and concrete block structures. They have steel casement and awning windows, and built up or clay tile roofs. Where buildings are close together, numerous small courtyards, patios, covered walkways and landscaping provide relief.

The Gallery contains a two-story exhibition space as well as offices. The exhibition hall is rectangular with two single-story wings attached perpendicularly. A courtyard fills the space between these two wings.

The buildings and many walls are ornamented by bas reliefs cast in concrete. These bas reliefs surround many door and window openings. They are also frequently employed to create a monument/arch over a walkway. This ornament work, which is done in many different designs and patterns, has a strong Aztec-Mayan motif.