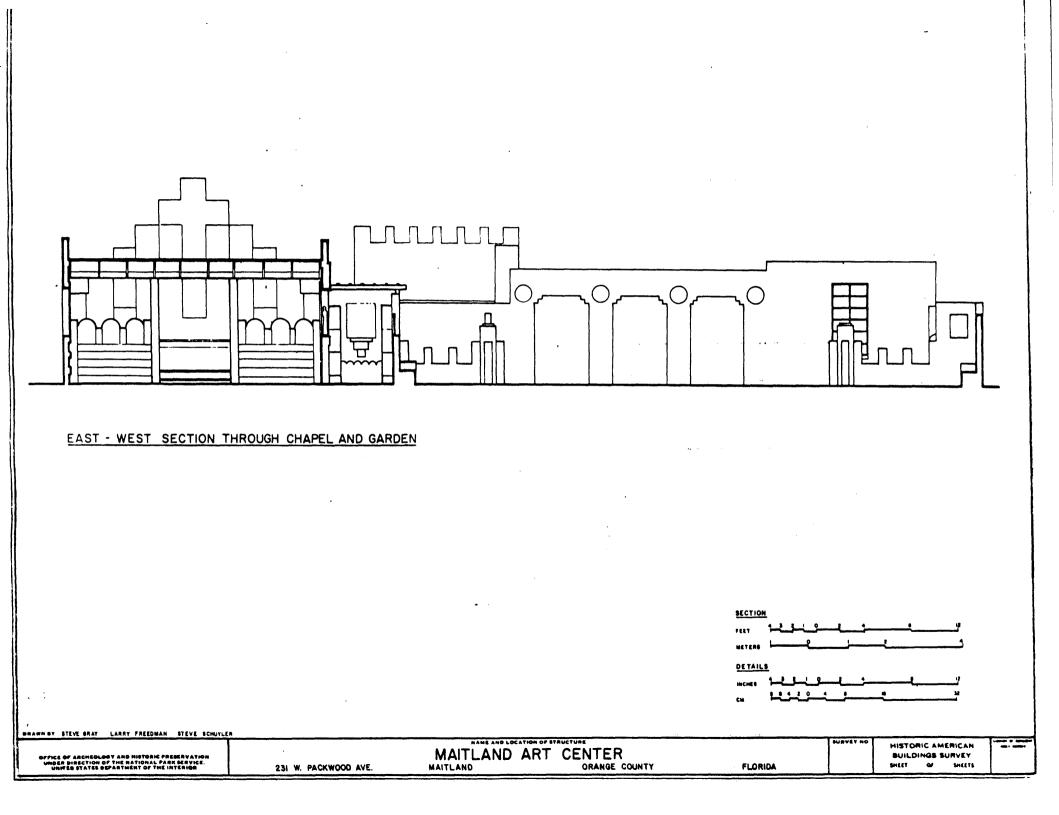

The garden chapel across Packwood Avenue is also decorated, to an even more intense degree, with similar bas relief sculpture. The chapel is an open air monument containing a courtyard, covered patios and small covered three-sided galleries.

Initial construction of the compound took place in 1937-38. The garden and chapel were added in 1942. The suite was designed by Andre Smith, who was the Center's founder and director. Until his death in 1959, Andre Smith continuously worked at improvement of the site (landscaping, ornamentation, etc.).