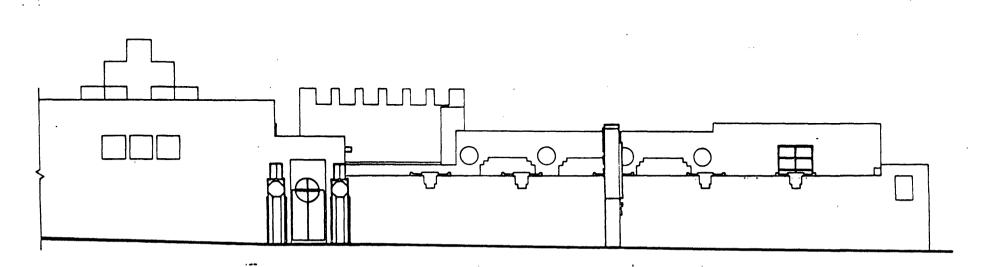

The garden chapel across Packwood Avenue is also decorated, to an even more intense degree, with similar bas relief sculpture. The chapel is an open air monument containing a courtyard, covered patios and small covered three-sided galleries.

Initial construction of the compound took place in 1937-38. The garden and chapel were added in 1942. The suite was designed by Andre Smith, who was the Center's founder and director. Until his death in 1959, Andre Smith continuously worked at improvement of the site (landscaping, ornamentation, etc.).