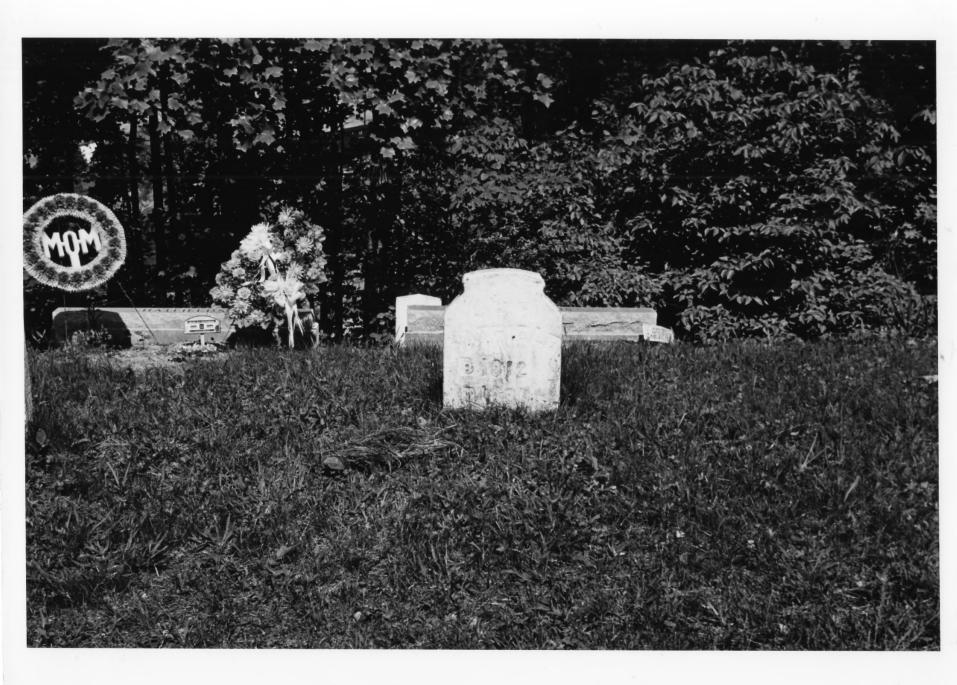

Direction of photo: Facing east

HATFIELD CEMETERIES IN SOUTHWESTERN WEST VIRGINIA THEMATIC RESOURCES Logan and Mingo Counties, WV

> Property name: Hatfield Cemetery at Newtown Location: Off County Route 6, near Newtown. Mingo County, West Virginia

Photo credit: Michael Pauley

NOV 28 1980

Date of photo: May, 1979

Negative filed at: Dept. of Culture & History Historic Preservation Unit, The Cultural Cente

Capitol Complex, Charleston, WV 25305

Description of photo:

Gravestone of Ephriam Hatfield, father of "Devil Anse" Hatfield in Hatfield Cemetery near New-

town, Mingo County

Direction of photo: Facing east

OCT 2 8 1980