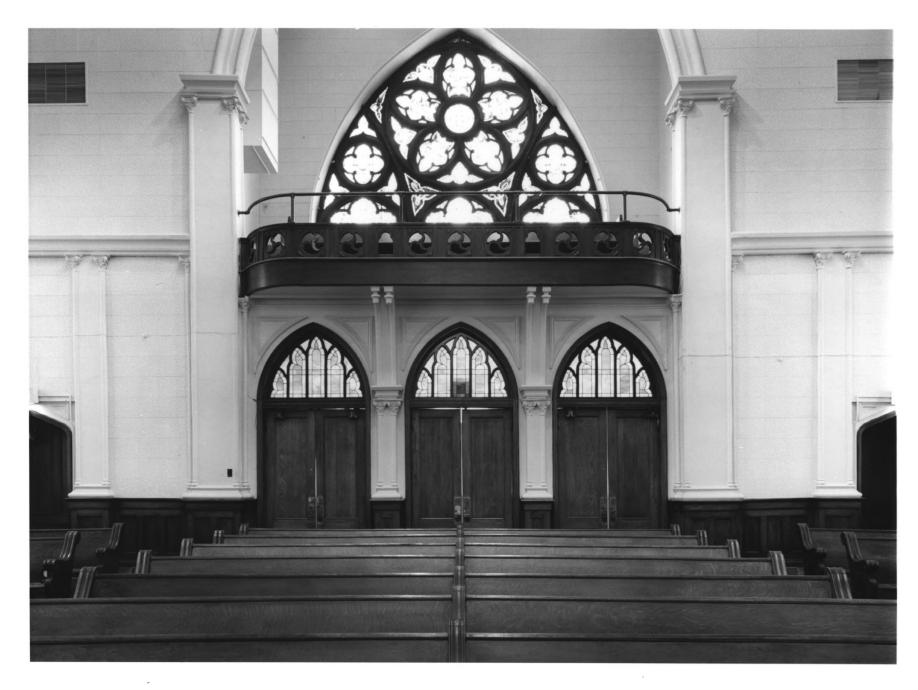

ST. MARK METHODIST CHURCH Atlanta, Fulton County, Georgia Photographer: James R. Lockhart Negative filed: Ga. Dept. of Natural Resources. Date: April 1987 Description (8 of 9): Front entrance of sanctuary as viewed from the altar. Photographer facing southwest.

ST. MARK METHODIST CHURCH Atlanta, Fulton County, Georgia Photographer: James R. Lockhart Negative filed: Ga. Dept. of Natural Resources. Date: April 1987 Description (9 of 9): Front entrance of sanctuary (and balcony). Photographer facing west.