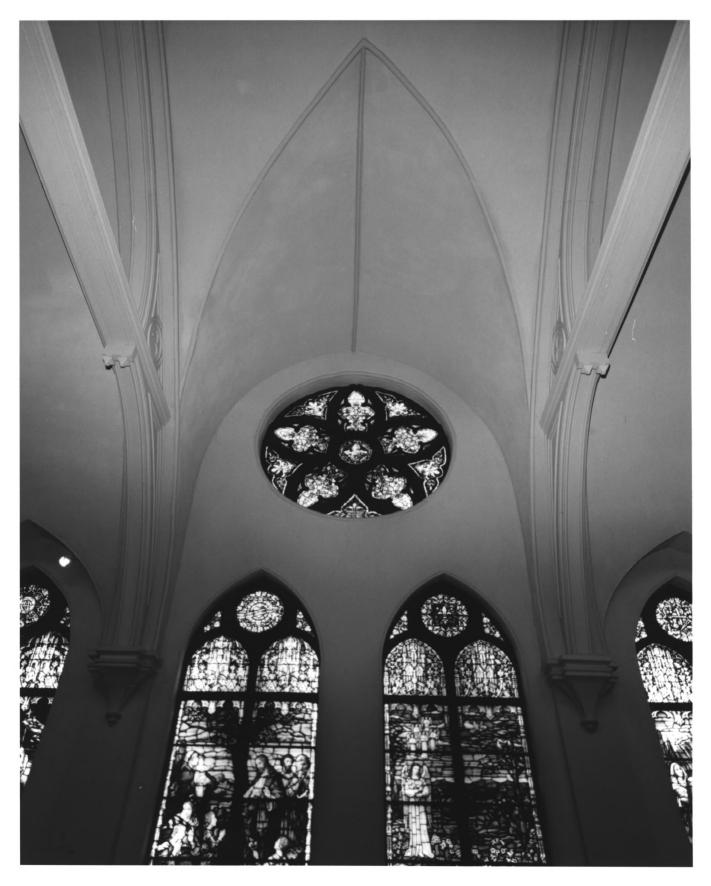

ST. MARK METHODIST CHURCH Atlanta, Fulton County, Georgia Photographer: James R. Lockhart Negative filed: Ga. Dept. of Natural Resources. Date: April 1987 Description (5 of 9): Stained glass windows in sanctuary. Photographer facing south.