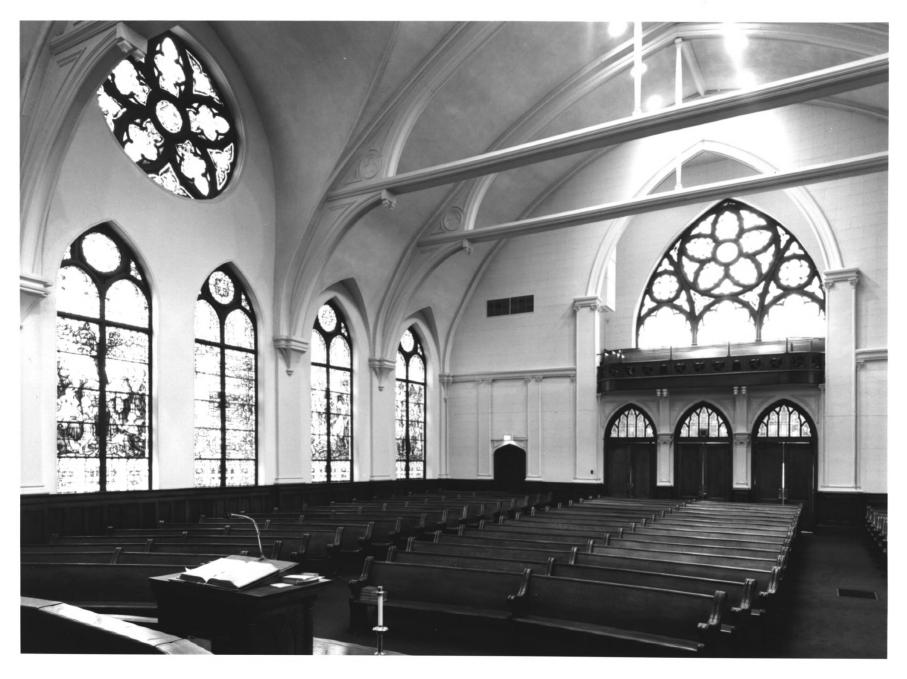

ST. MARK METHODIST CHURCH Atlanta, Fulton County, Georgia Photographer: James R. Lockhart Negative filed: Ga. Dept. of Natural Resources. Date: April 1987 Description (8 of 9): Front entrance of sanctuary as viewed from the altar. Photographer facing southwest.

ST. MARK METHODIST CHURCH Atlanta, Fulton County, Georgia Photographer: James R. Lockhart Negative filed: Ga. Dept. of Natural Resources. Date: April 1987 Description (9 of 9): Front entrance of sanctuary (and balcony). Photographer facing west.