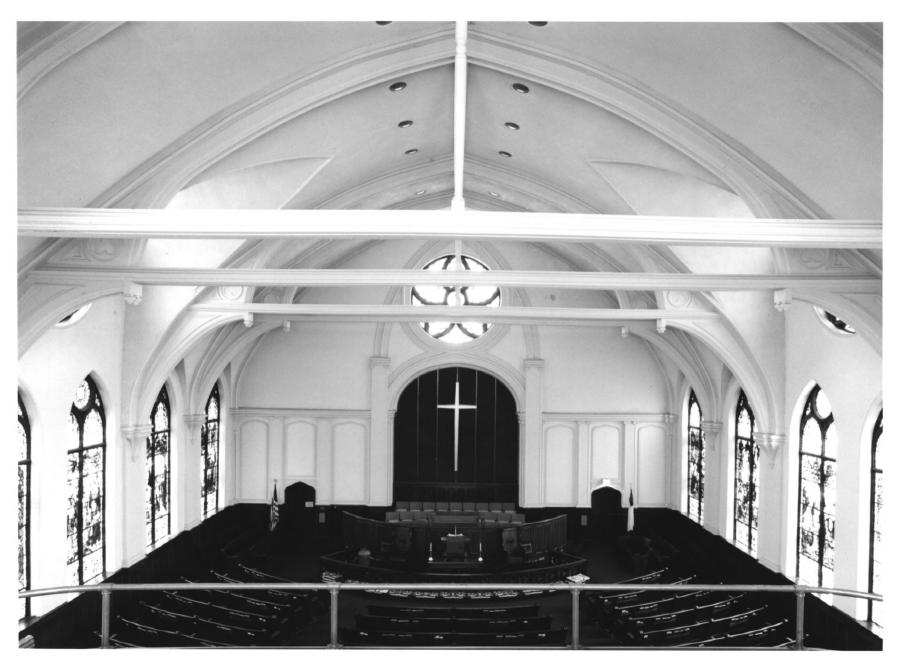

ST. MARK METHODIST CHURCH Atlanta, Fulton County, Georgia Photographer: James R. Lockhart Negative filed: Ga. Dept. of Natural Resources. Date: April 1987 Description (6 of 9): Sanctuary facing the altar from the balcony. Photographer facing east.