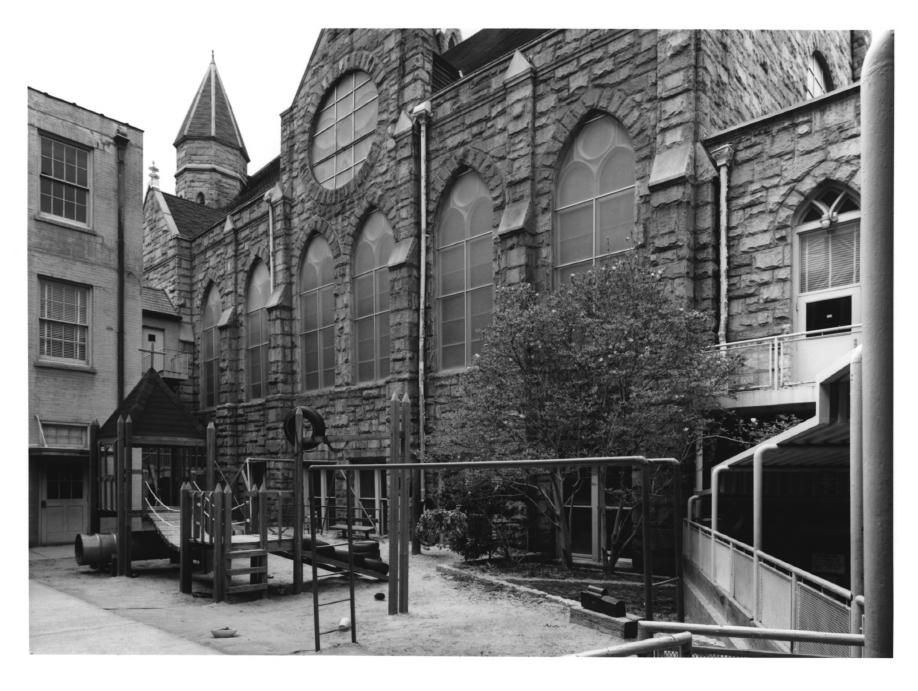

ST. MARK METHODIST CHURCH Atlanta, Fulton County, Georgia Photographer: James R. Lockhart Negative filed: Ga. Dept. of Natural Resources. Date: April 1987 Description (3 of 9): South side of sanctuary showing playground and additions. Photographer facing northwest.