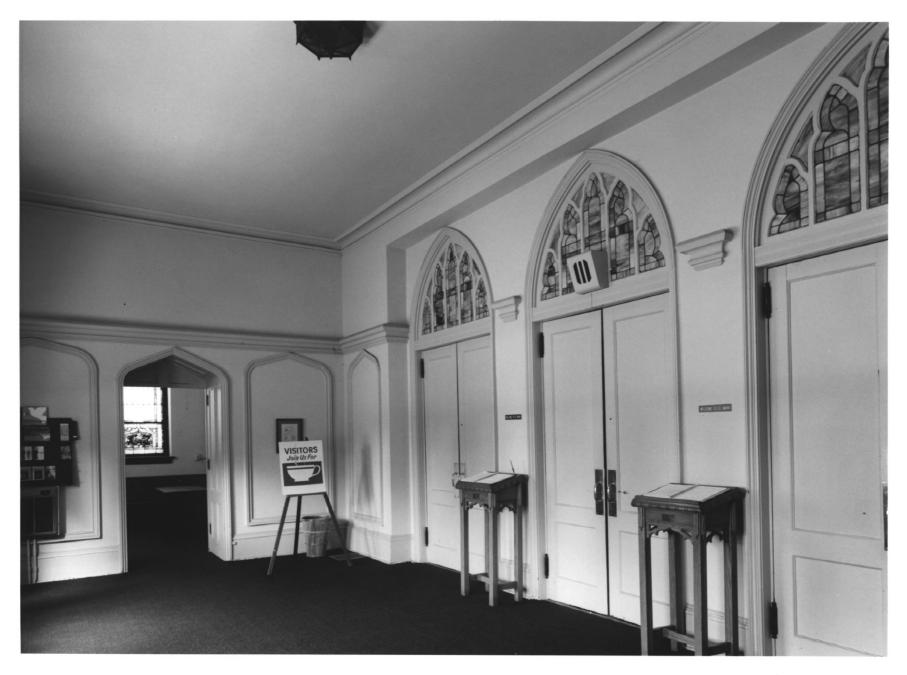

ST. MARK METHODIST CHURCH Atlanta, Fulton County, Georgia Photographer: James R. Lockhart Negative filed: Ga. Dept. of Natural Resources. Date: April 1987 Description (4 of 9): Narthex (Vestibule) photographer facing southwest.