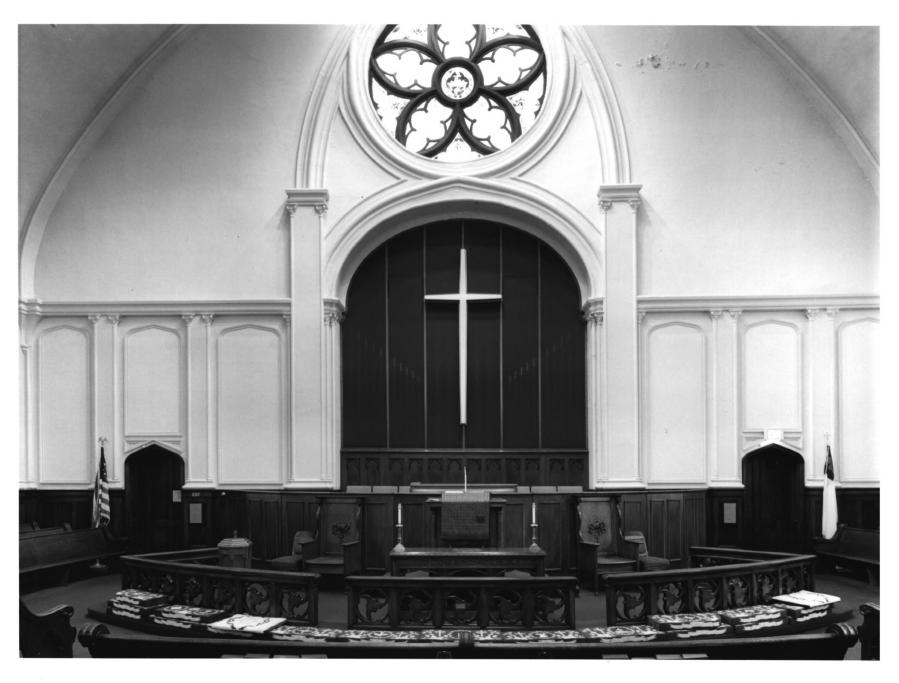

ST. MARK METHODIST CHURCH Atlanta, Fulton County, Georgia Photographer: James R. Lockhart Negative filed: Ga. Dept. of Natural Resources. Date: April 1987 Description (7 of 9): Altar at East end of sanctuary. Photographer facing east.