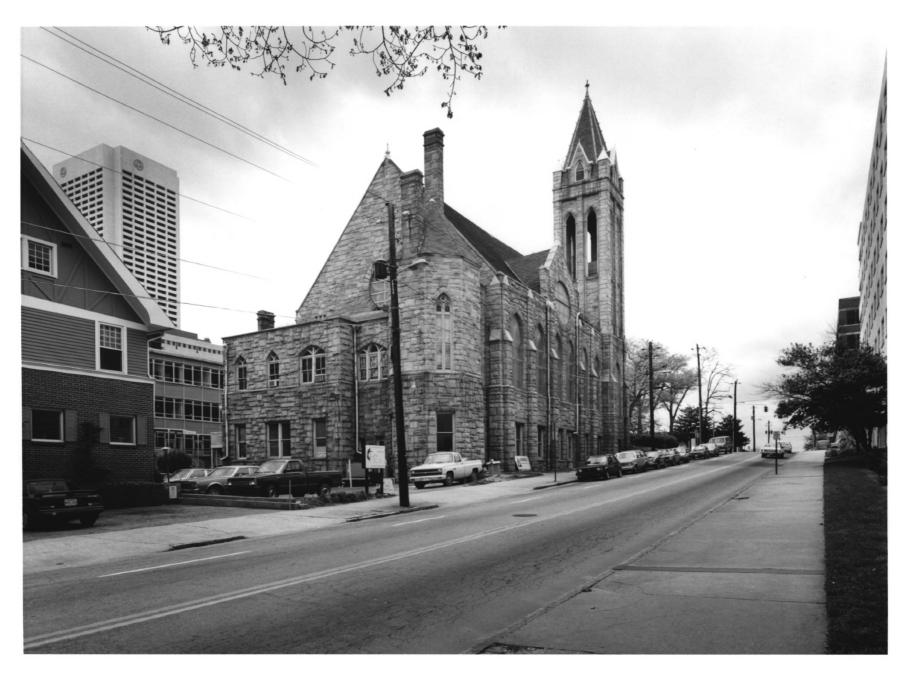

ST. MARK METHODIST CHURCH Atlanta, Fulton County, Georgia Photographer: James R. Lockhart Negative filed: Ga. Dept. of Natural Resources. Date: April 1987 Description (2 of 9): Rear and north sides of sanctuary, photographer facing west.