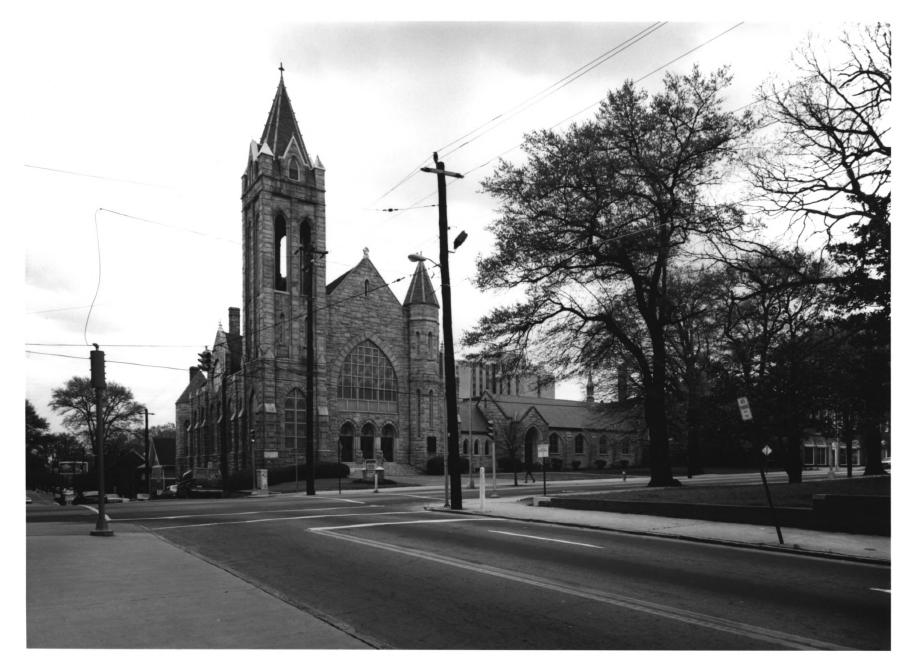

Atlanta, Fulton County, Georgia Photographer: James R. Lockhart Negative filed: Ga. Dept. of Natural Resources. Date: April 1987 Description (1 of 9): Front facade,

ST. MARK METHODIST CHURCH

photographer facing southwest.