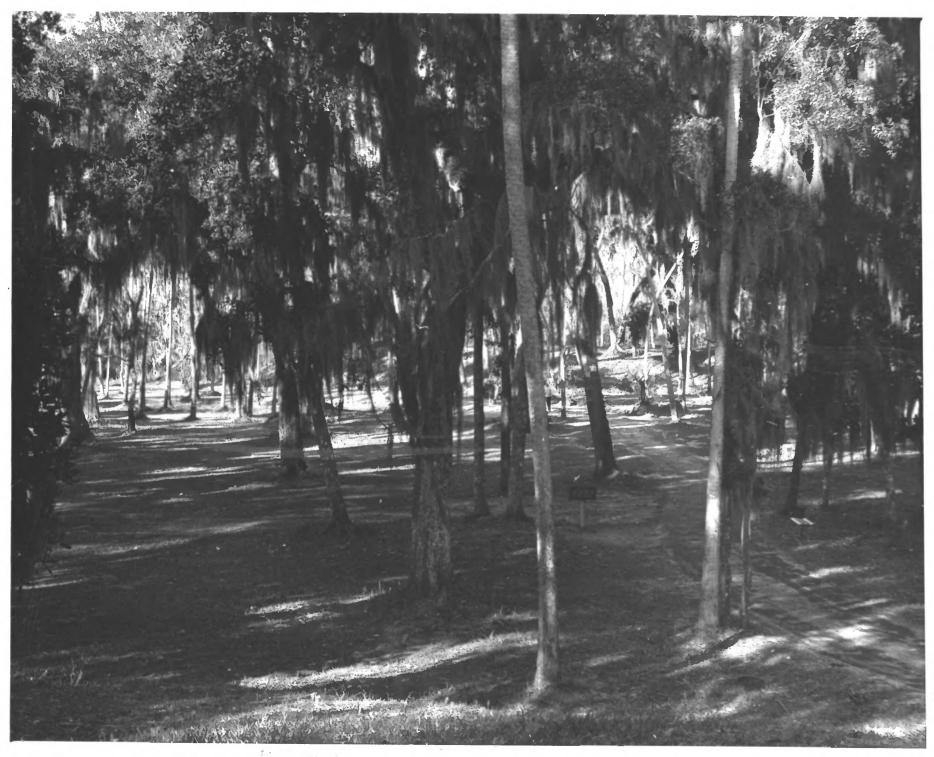

S

z 0

œ

z s

SEE

| STATE                                               |  |  |  |
|-----------------------------------------------------|--|--|--|
| Florida                                             |  |  |  |
| COUNTY                                              |  |  |  |
| Citrus                                              |  |  |  |
| FOR NPS USE ONLY                                    |  |  |  |
| entry number DATE                                   |  |  |  |
| 70.9.09.0017 9/39                                   |  |  |  |
| 1/1/                                                |  |  |  |
| COMMON:Crystal River Indian Mounds                  |  |  |  |
| AND/OR HISTORIC: Crystal River Historic Memorial    |  |  |  |
| -                                                   |  |  |  |
| STREET AND NUMBER:                                  |  |  |  |
| 4.5 miles from mouth of Crystal River on north bank |  |  |  |
|                                                     |  |  |  |
| U.S. 19-98, 2 miles northwest of Crystal River      |  |  |  |
| Y: COD                                              |  |  |  |
| rus 017                                             |  |  |  |
|                                                     |  |  |  |
| ion                                                 |  |  |  |
|                                                     |  |  |  |
|                                                     |  |  |  |
| tment of State                                      |  |  |  |
|                                                     |  |  |  |
|                                                     |  |  |  |
| ound (#2) in background.                            |  |  |  |
| ,,,,                                                |  |  |  |
|                                                     |  |  |  |
| 17                                                  |  |  |  |
|                                                     |  |  |  |