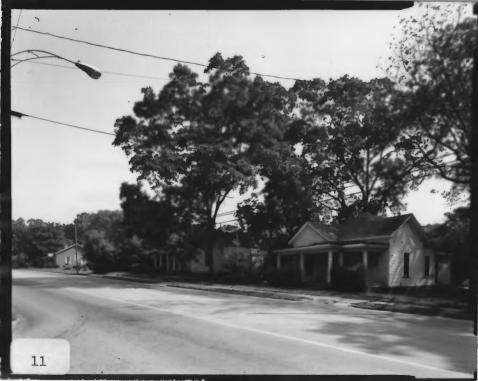

northwest.

HISTORIC RESOURCES OF LAVONTA Lavonia, Franklin County, Georgia Photographer: James R. Lockhart Negative Filed: Ga. Dept. of Natural Resources Description (11 of 35): Jones Street Historic District, Jones Street across from Carnesville Road, photographer

82

facing northeast.

HISTORIC RESOURCES OF LAVONIA Lavonia, Franklin County, Georgia Photographer: James R. Lockhart Negative Filed: Ga. Dept. of Natural Resources Description (12 of 35): Jones Street Historic District, Carnesville Road, photographer facing east.