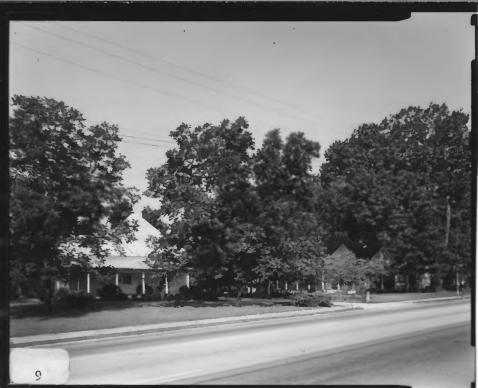

HISTORIC RESOURCES OF LAVONIA
Lavonia, Franklin County, Georgia
Photographer: James R. Lockhart
Negative Filed: Ga. Dept. of Natural
Resources

Resources
Description (9 of 35): Jones Street
Historic District, Jones Street across
from Baker Street, photographer facing
northwest.