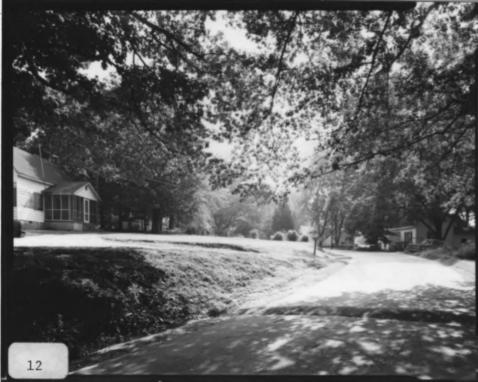

82

facing northeast.

HISTORIC RESOURCES OF LAVONIA Lavonia, Franklin County, Georgia Photographer: James R. Lockhart Negative Filed: Ga. Dept. of Natural Resources Description (12 of 35): Jones Street Historic District, Carnesville Road, photographer facing east.