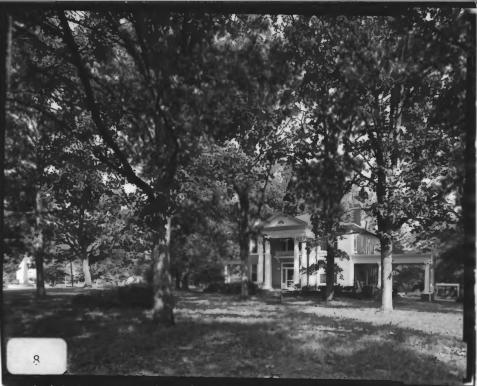

HISTORIC RESOURCES OF LAVONIA
Lavonia, Franklin County, Georgia
Photographer: James R. Lockhart
Negative Filed: Ga. Dept. of Natural
Resources

Description (8 of 35): Jones Street Historic District, House on Baker St., photographer facing northwest.