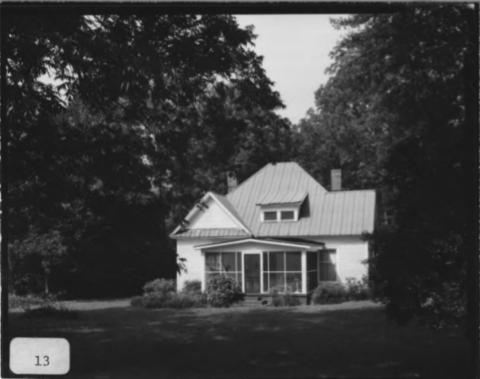

HISTORIC RESOURCES OF LAVONIA
Lavonia, Franklin County, Georgia
Photographer: James R. Lockhart
Negative Filed: Ga. Dept. of Natural
Resources
Description (13 of 35): Jones Street

Resources
Description (13 of 35): Jones Street
Historic District, House at Jones
St. and Carnesville Road, photographer
facing southwest.