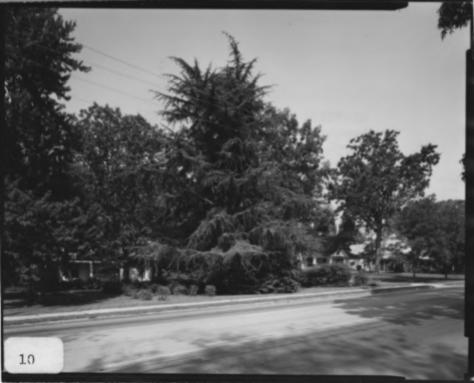

HISTORIC RESOURCES OF LAVONIA Lavonia, Franklin County, Georgia Photographer: James R. Lockhart Negative Filed: Ga. Dept. of Natural Resources Description (10 of 35): Jones Street Historic District, Jones Street north of Carnesville Road, photographer facing

northwest.

HISTORIC RESOURCES OF LAVONTA Lavonia, Franklin County, Georgia Photographer: James R. Lockhart Negative Filed: Ga. Dept. of Natural Resources Description (11 of 35): Jones Street Historic District, Jones Street across from Carnesville Road, photographer