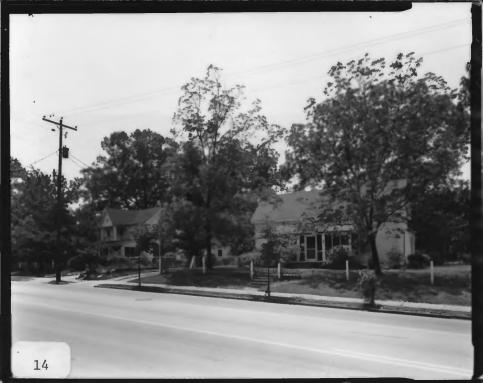

HISTORIC RESOURCES OF LAVONIA Lavonia, Franklin County, Georgia Photographer: James R. Lockhart Negative Filed: Ga. Dept. of Natural Resources Description (14 of 35): Jones Street Historic District, Jones Street north of Baker Street, photographer facing southwest.