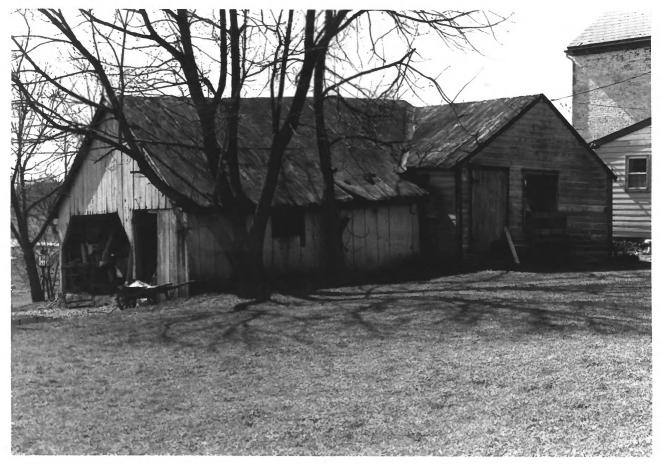

LUDWICK, RUDISEL, TANNERY HOUSE Taneytown, Carroll County, Maryland Maryland Historical Trust Mark R. Edwards, March 1980 Southeast elevation of outbuilding complex NOV 1 0 1980 SEP 2 1980 10 of 10