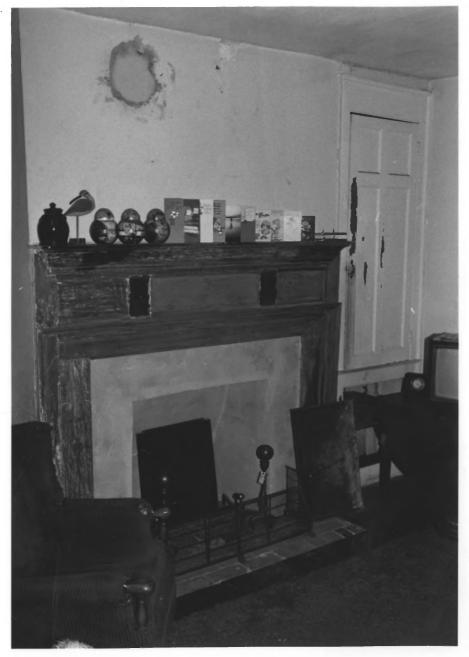

LUDWICK RUDISEL TANNERY HOUSE Taneytown, Carroll County, Maryland Maryland Historical Trust Mark R. Edwards, March 1980 SEP 2 1980 Mantel (decorative panels removed for cleaning) & cupboard, in northeast parlor, 1st floor of main block.