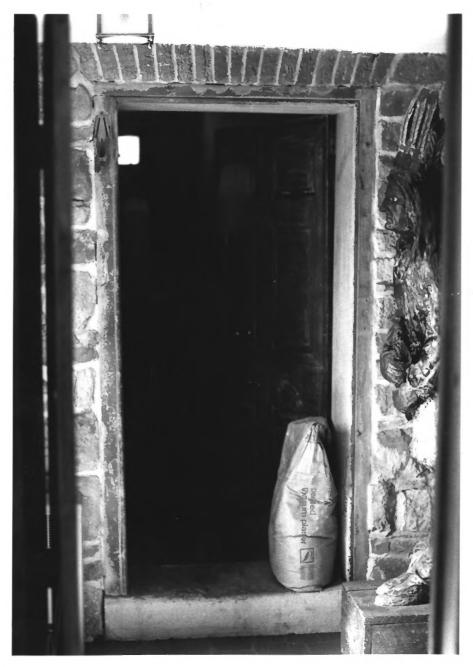

3 of 10

LUDWICK, RUDISEL, TANNERY HOUSE CARR-213 Taneytown, Carroll County, Maryland Maryland Historical Trust Mark R. Edwards, March 1980 South entry into central hall (now enclosed in porch addition). 4 of 10 NOV 1 0 1980