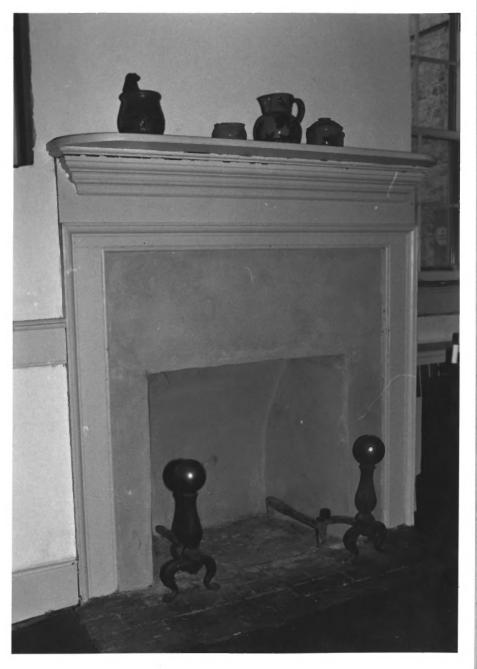

6 of 10 NOV 1 0 1980

LUDWICK, RUDISEL, TANNERY HOUSE Taneytown, Carroll County, Maryland Maryland Historical Trust Mark R. Edwards, March 1980 Mantel in southeast first floor parlor (now modern kitchen) main block. 7 of NEW 1 0 1980 SEP 2 1980