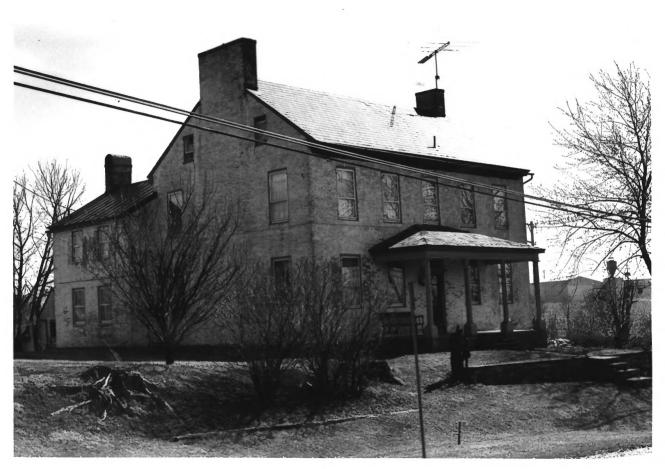

LUDWICK RUDISEL, TANNERY HOUSE Taneytown, Carroll County, Maryland Maryland Historical Trust SEP 2 1980 Mark R. Edwards, March 1980

Northeast elevation of house, showing brick kitchen addition with rear. NOV 1 0: 1980