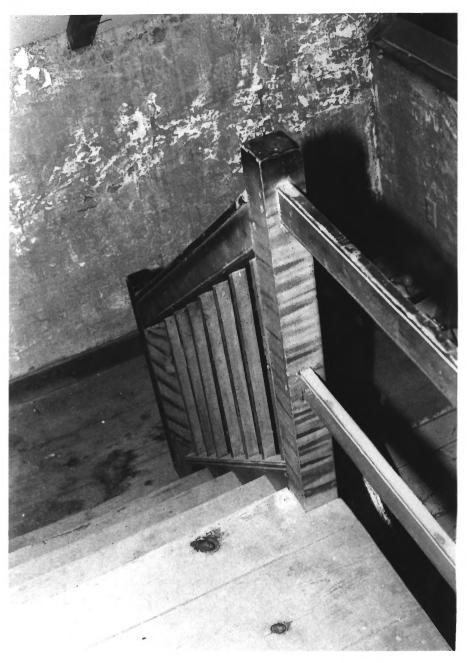

LUDWICK RUDISEL, TANNERY HOUSE Taneytown, Carroll County, Maryland Maryland Historical Trust Mark R. Edwards, March 1980 Decorated newel posts and railing, on stair leading to attic, main block. 9 of 10 NOV 1 0 1980 SEP 2 1980