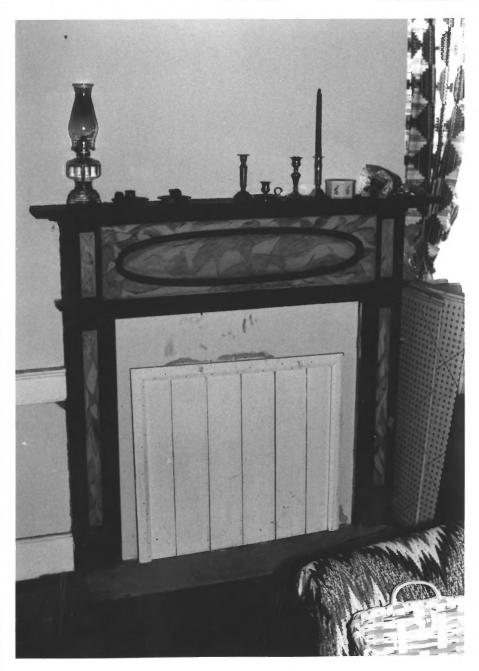

LUDWICK, RUDISEL TANNERY HOUSE Taneytown, Carroll County, Maryland Maryland Historical Trust Mark R. Edwards, March 1980 Marbelizedm antel in second floor nw bedroom of main block. SEP 2 1980 8 of 10 NOV 1 0 1980