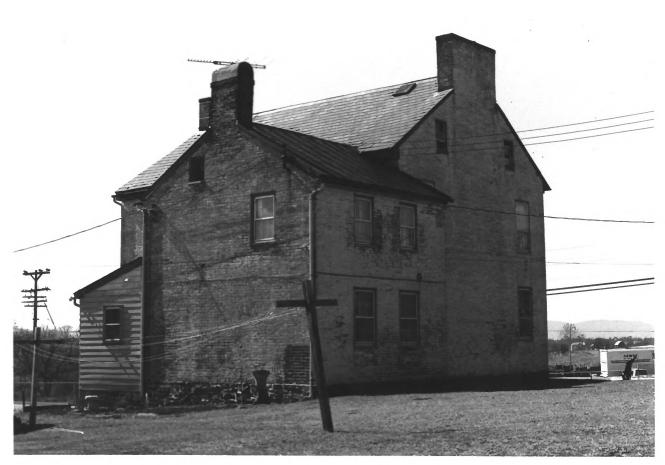

LUDWICK , RUDISEL , TANNERY HOUSE Taneytowh, Carroll County, Maryland Maryland Historical Trust SEP 2 1980 Mark R. Edwards, March 1980

Southeast elevation of house, with brick addition in foreground. 2 of 10 NOV 1 0 1980