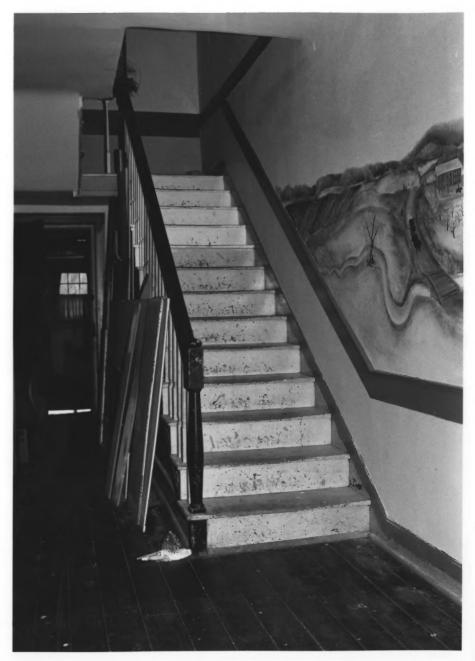

LUDWICK, RUDISEL TANNERY HOUSE Taneytown, Carroll County, Maryland Maryland Historical Trust Mark R. Edwards, March 1980 SEP 2 1980 Stairway looking south in hallway, first floor of main block. 5 of 10 NOV 1 0 1980