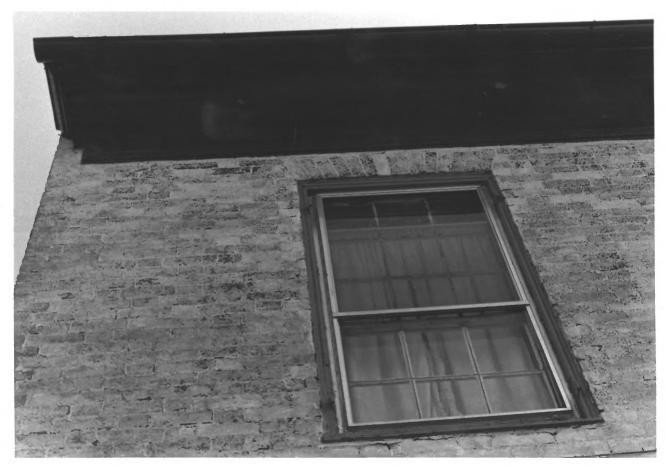

LUDWICK RUDISEL, TANNERY HOUSE Tanevtown, Carroll County Maryland Maryland Historical Trust Mark R. Edwards, March 1980 SEP 2 1980 Northeast corner of front elevation of main block, showing box cornice and 9/6 window NOV 1 0 1980