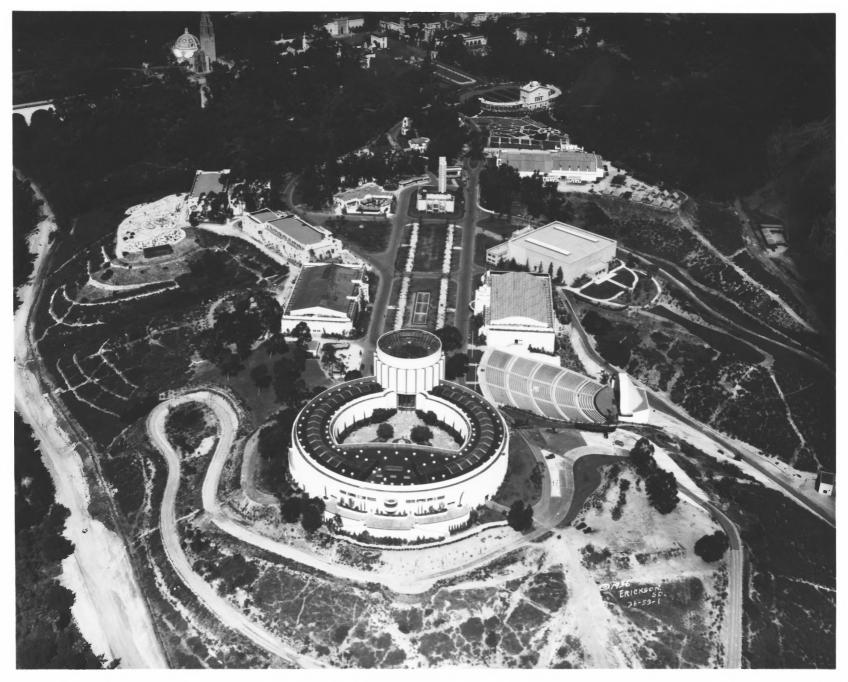

#### PROPERTY PHOTOGRAPH FORM

 $\alpha$ 

Z

ш ш S (Type all entries - attach to or enclose with photograph)

AERIAL VIEW FROM THE SOUTH

CALIFORNIA

SAN DIEGO

STATE

COUNTY

FOR NPS USE ONLY

ENTRY NUMBER DATE

6 1973

| COMMON: THE        | FORD BUILDING       |         | PECENTI      | (3)      |
|--------------------|---------------------|---------|--------------|----------|
| AND/OR HISTORIC:   |                     |         | TED 2 1 1072 | (2)      |
| LOCATION           |                     |         | FEB & 1 13/3 | 1        |
| STREET AND NUMBER: |                     |         | 01           | -        |
| BALB               | OA PARK - PALISADES | AREA    | NATIONAL     | H        |
| CITY OR TOWN:      |                     |         | REGISTER     | (C)      |
| SAN                | DIEGO               |         |              | <i>y</i> |
| STATE:             |                     | CODE    | COUNTY:      | CODE     |
| CALI               | FORNIA              | 006     | SAN DIEGO    | 073      |
| PHOTO REFERENCE    | 2                   |         |              |          |
| PHOTO CREDIT:      | CITY OF SAN DIEGO - | ERICKSO | )N           |          |
| DATE OF PHOTO:     | 1936                |         |              |          |
| NEGATIVE FILED AT: | CITY OF SAN DIEGO   |         | #36-53-1     |          |
|                    | 202 C STREET        |         |              |          |
| DENTIFICATION      |                     |         | ~            |          |
| DESCRIBE VIEW, DIE | ECTION, ETC.        |         |              |          |