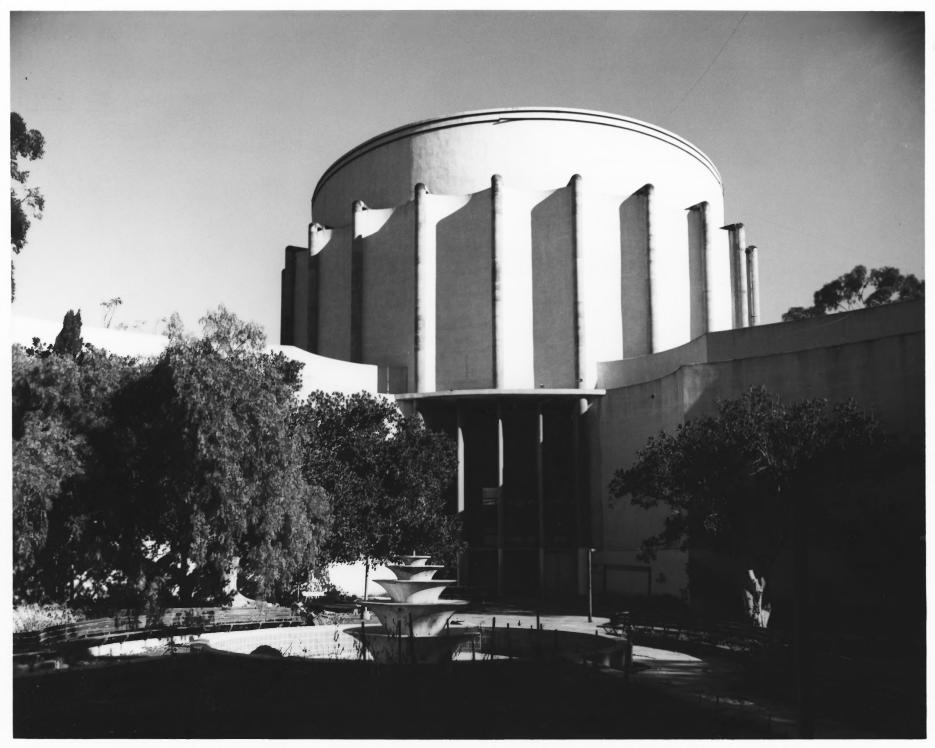

### NATIONAL REGISTER OF HISTORIC PLACES PROPERTY PHOTOGRAPH FORM

(Type all entries - attach to or enclose with photograph)

S

Z

 $\mathbf{\alpha}$ 

S Z

ш ш S

CALIFORNIA COUNTY

SAN DIEGO

STATE

FOR NPS USE ONLY

ENTRY NUMBER DATE

|                    | FORD BUILDING                  |       |
|--------------------|--------------------------------|-------|
| AND/OR HISTORIC:   | Pros (S)                       |       |
| OCATION            | D "GUVETI Y                    |       |
| STREET AND NUMBER  | TED O                          | Я     |
| BALBO              | DA PARK - PALISADES AREA NATIO |       |
| CITY OR TOWN:      | DIFCO                          | 1     |
| SAN 1              | DIEGO REGISTER                 | /     |
| STATE:             | COUNTY:                        |       |
| CALTI              | CODATA                         | C     |
| HOTO REFERENCE     | FORNIA 006 1 10 SAN DI         | EGO 0 |
| PHOTO CREDIT:      | AVERETT                        |       |
| DATE OF PHOTO:     | 1935                           |       |
| NEGATIVE FILED AT: |                                |       |
|                    | 220 A STREET SAN DIEGO         |       |
| DENTIFICATION      | DIEGO SAN DIEGO                |       |
| DESCRIBE VIEW, DI  | RECTION, ETC                   |       |
|                    |                                |       |
|                    |                                |       |
|                    | GENERAL VIEW FROM THE NORTH    |       |