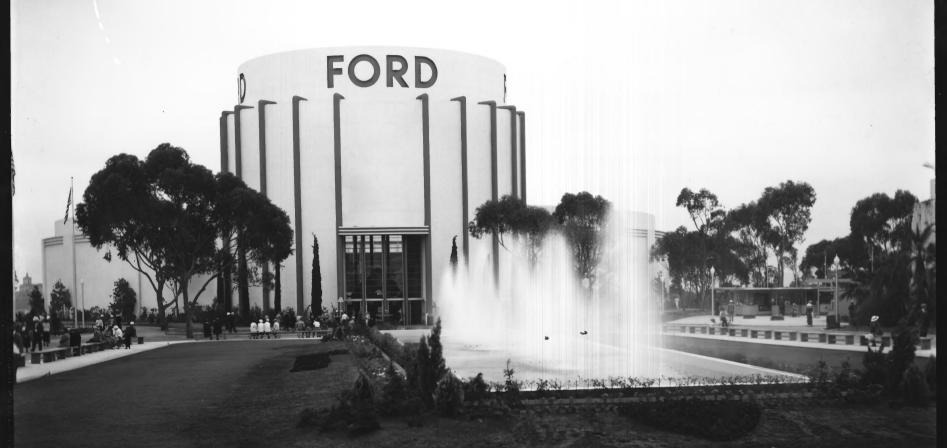

### NATIONAL REGISTER OF HISTORIC PLACES PROPERTY PHOTOGRAPH FORM

(Type all entries - attach to or enclose with photograph)

S

Z

 $\mathbf{\alpha}$ 

S Z

ш ш S

CALIFORNIA COUNTY

SAN DIEGO

STATE

FOR NPS USE ONLY

ENTRY NUMBER DATE

|                    | FORD BUILDING                  |       |
|--------------------|--------------------------------|-------|
| AND/OR HISTORIC:   | Pros (S)                       |       |
| OCATION            | D "GUVETI Y                    |       |
| STREET AND NUMBER  | TED O                          | Я     |
| BALBO              | DA PARK - PALISADES AREA NATIO |       |
| CITY OR TOWN:      | DIFCO                          | 1     |
| SAN 1              | DIEGO REGISTER                 | /     |
| STATE:             | COUNTY:                        |       |
| CALTI              | CODATA                         | C     |
| HOTO REFERENCE     | FORNIA 006 1 10 SAN DI         | EGO 0 |
| PHOTO CREDIT:      | AVERETT                        |       |
| DATE OF PHOTO:     | 1935                           |       |
| NEGATIVE FILED AT: |                                |       |
|                    | 220 A STREET SAN DIEGO         |       |
| DENTIFICATION      | DIEGO SAN DIEGO                |       |
| DESCRIBE VIEW, DI  | RECTION, ETC                   |       |
|                    |                                |       |
|                    |                                |       |
|                    | GENERAL VIEW FROM THE NORTH    |       |