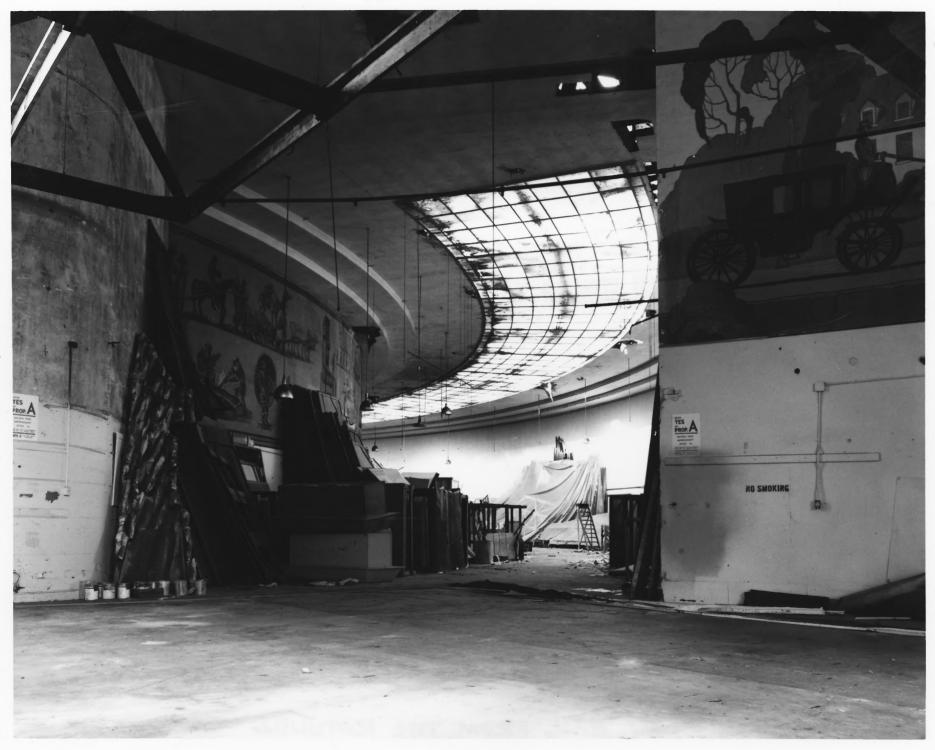

DESCRIBE VIEW, DIRECTION, ETC.

CENTRAL COURT LOOKING NORTH

| -,-   | ber <u>4/26/73</u>        |
|-------|---------------------------|
| itle: | Ford Blog.                |
|       |                           |
|       |                           |
| oc    | SAN DIESO, CALIF.         |
|       | interior: Expibition Pall |
|       |                           |
|       |                           |

# PROPERTY OF THE NATIONAL REGISTER

C'TY OF SAN DIEGO PHOTO

Photo credit will be appreciated when this art is published.

DEC 18'72

PHONE 236-6019 ALT.

THE FORD BUILDING 1972 SAN DIEGO, CALIF.

INTERIOR: EXHIBITION HALL FROM THE ROTUNDA