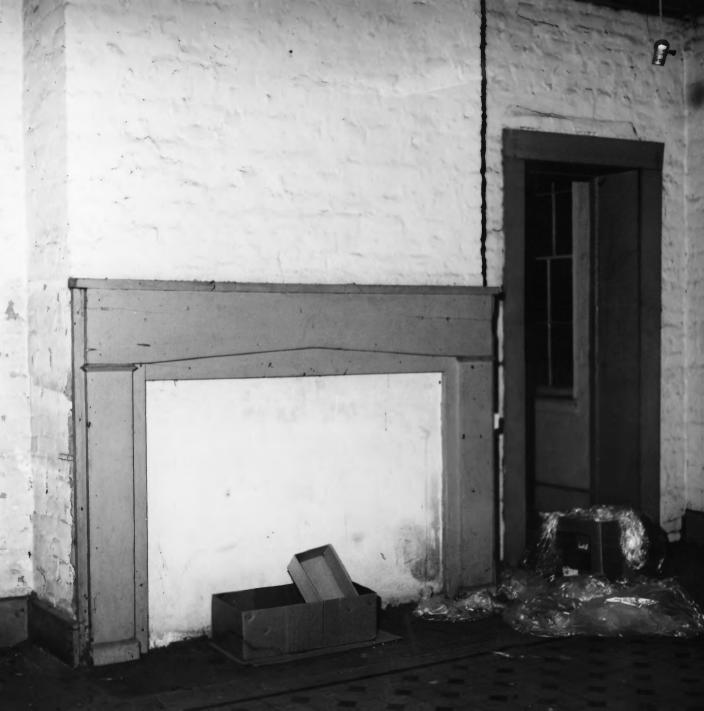

#### UNITED STATES DEPARTMENT OF THE INTERIOR NATIONAL PARK SERVICE NATIONAL REGISTER OF HISTORIC PLACES PROPERTY PHOTOGRAPH FORM

(Type all entries - attach to or enclose with photograph)

| 1. NAME                                                                |                 |                                                |
|------------------------------------------------------------------------|-----------------|------------------------------------------------|
| COMMON                                                                 | AND/OR HISTORIC | NUMERIC CODE (Aspend by NPS)                   |
| Southdown Plantation House                                             |                 | 1 o the                                        |
| 2. LOCATION                                                            |                 |                                                |
| Louisiana                                                              | Terrebonne      | IS. W. of Houma                                |
| STREET AND NUMBER<br>Highway 311, 1.0 miles IS. V                      | I. of Houma     |                                                |
| 3. PHOTO REFERENCE                                                     |                 |                                                |
| PHOTO CREDIT<br>Leonard Hingle                                         | DATE            | Leonard's Studio<br>Thibodaux, La.             |
| 4. IDENTIFICATION                                                      |                 |                                                |
| Describe view, Direction, etc.<br>One interior room in ser<br># 7 of 8 | rvant quarters  | RECEIVED<br>OCT 1 2 1973<br>NATIONAL<br>REGIST |