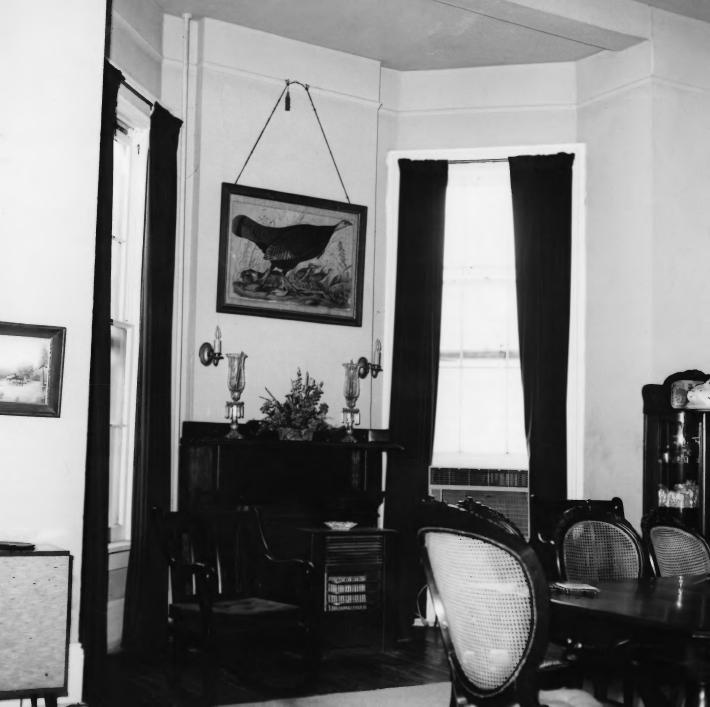

## UNITED STATES DEPARTMENT OF THE INTERIOR NATIONAL PARK SERVICE NATIONAL REGISTER OF HISTORIC PLACES PROPERTY PHOTOGRAPH FORM

(Type all entries - attach to or enclose with photograph)

| 1. NAME                                                   | •               | · Va                               |
|-----------------------------------------------------------|-----------------|------------------------------------|
| COMMON<br>Southdown Plantation House                      | AND/OR HISTORIC | NUMERIC CODE (Assided by NPS)      |
| 2. LOCATION                                               |                 |                                    |
| state<br>Louisiana                                        | Terrebonne      | S. W. of Houma                     |
| Highway 311, 1.0 miles                                    | S. W. of Houma  |                                    |
| 3. PHOTO REFERENCE                                        | DATE            | NEGATIVE FILED AT                  |
| Leonard Hingle                                            | DATE            | Leonard's Studio<br>Thibodaux, La. |
| 4. IDENTIFICATION                                         | 1               |                                    |
| DESCRIBE VIEW, DIRECTION, ETC.<br>Dining Room<br># 6 of 8 |                 | OCT 1 2 1973<br>NATIONAL<br>REGIST |