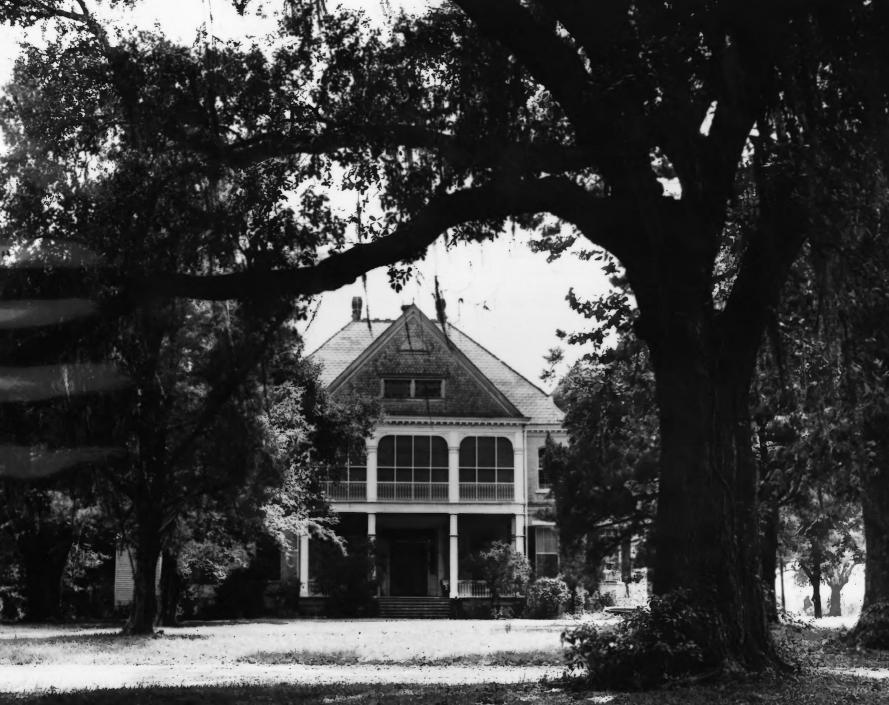

## UNITED STATES DEPARTMENT OF THE INTERIOR NATIONAL PARK SERVICE NATIONAL REGISTER OF HISTORIC PLACES PROPERTY PHOTOGRAPH FORM

(Type all entries - attach to or enclose with photograph)

| 1. NAME                                                     | 3×13 <sup>2</sup> |                                   |
|-------------------------------------------------------------|-------------------|-----------------------------------|
| соммом<br>Southdown Plantation<br>House                     | AND/OR HISTORIC   | NUMERIC CODE (Assigned by NPS)    |
| 2. LOCATION                                                 | a E               | 34                                |
| STATE                                                       | COUNTY            | TOWN                              |
| Louisiana                                                   | Terrebonne        | 1.0 miles S. W. of Houma          |
| STREET AND NUMBER                                           |                   | Teo miles - we of Houma           |
| Highway 311, Southwest of                                   | Houma             |                                   |
| 3. PHOTO REFERENCE                                          |                   |                                   |
| PHOTO CREDIT                                                | DATE              | NEGATIVE FILED AT                 |
| Leonard Hingle                                              |                   | Leonard's Studio<br>Thibodaux, La |
| 4. IDENTIFICATION                                           |                   | Tilliodaux, La.                   |
| DESCRIBE VIEW, DIRECTION, ETC.<br>Front facade of Southdown |                   | RECEIVED<br>OCT 1 2 1973          |
| #1 48                                                       | · · · ·           | NATIONAL<br>REGISTE               |
|                                                             |                   | GP0.932-009                       |