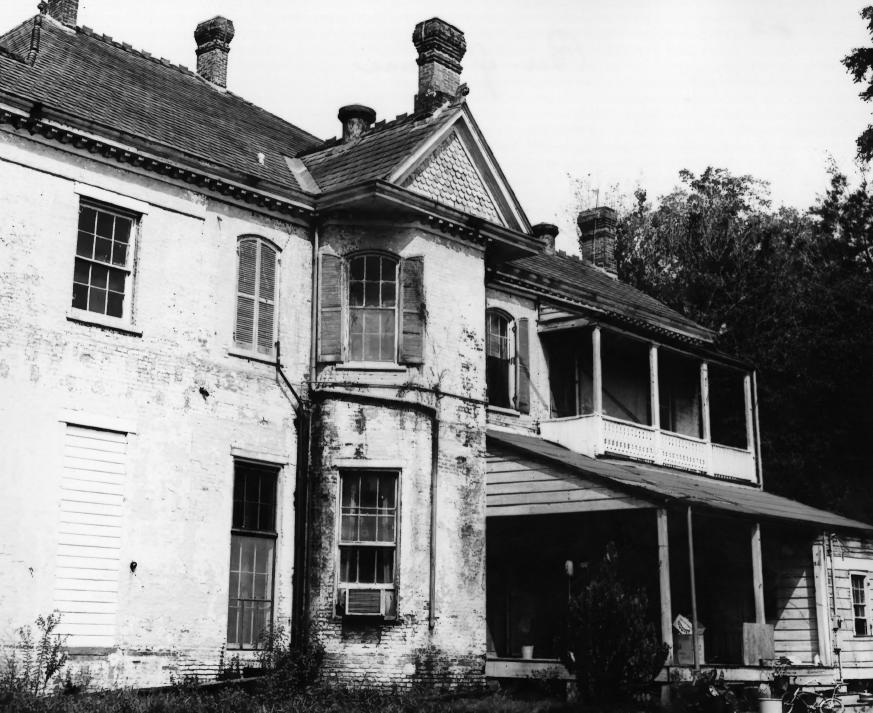

# NATIONAL REGISTER OF HISTORIC PLACES PROPERTY PHOTOGRAPH FORM

(Type all entries - attach to or enclose with photograph)

| 1. NAME                              |                 |                  | and the second |
|--------------------------------------|-----------------|------------------|------------------------------------------------------------------------------------------------------------------|
| COMMON<br>Southdown Plantation House | AND/OR HISTORIC |                  | NUMERIC CODE (Assigned by NPS)                                                                                   |
| 2. LOCATION                          |                 |                  |                                                                                                                  |
| STATE                                | COUNTY          |                  | TOWN                                                                                                             |
| Louisiana                            | Terreb          | onne             | S. W. of Houma                                                                                                   |
| Highway 311, 1.0 miles 5.            | . W. of Houma   |                  |                                                                                                                  |
| B. PHOTO REFERENCE                   |                 |                  |                                                                                                                  |
|                                      | DATE            |                  | NEGATIVE FILED AT                                                                                                |
| Leonard Hingle                       |                 |                  | Leonard's Studio<br>Thibodaux, La.                                                                               |
| . IDENTIFICATION                     |                 |                  |                                                                                                                  |
| Rear of house                        |                 |                  | RECEIVED                                                                                                         |
| #2 of 8                              |                 | i <sup>k</sup> i | OCT 1 2 1973<br>NATIONA<br>REGISTE                                                                               |
| ~                                    |                 |                  | STITING                                                                                                          |
|                                      |                 |                  | GPO 932-009                                                                                                      |