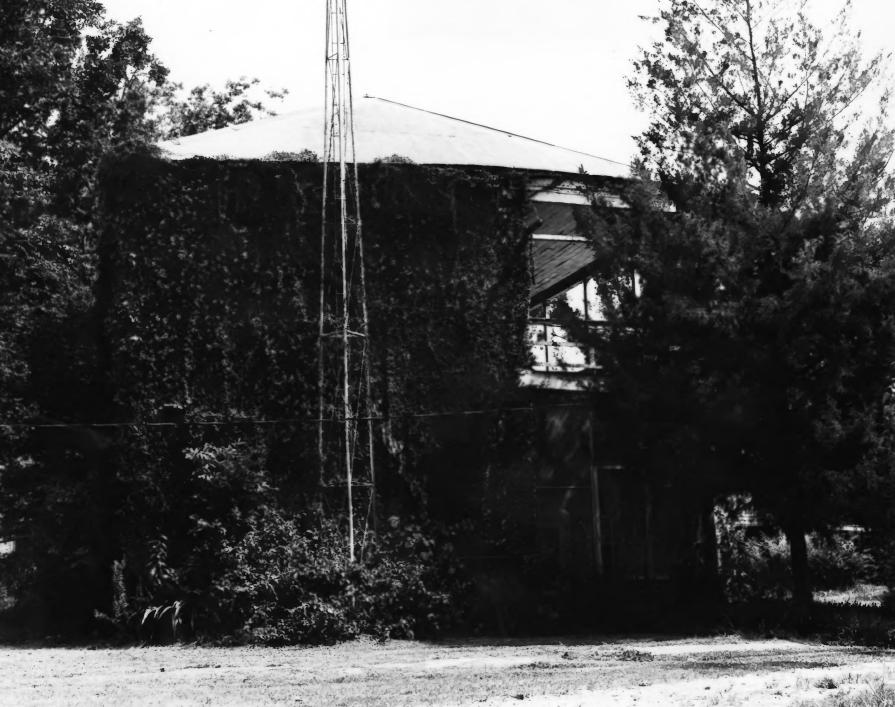

## UNITED STATES DEPARTMENT OF THE INTERIOR NATIONAL PARK SERVICE NATIONAL REGISTER OF HISTORIC PLACES PROPERTY PHOTOGRAPH FORM

(Type all entries - attach to or enclose with photograph)

| 1. NAME                                                      |                 |                                                         |
|--------------------------------------------------------------|-----------------|---------------------------------------------------------|
| COMMON<br>Southdown Plantation House                         | AND/OR HISTORIC | NUMERIC CON (Assigned by NPS)                           |
| 2. LOCATION                                                  |                 |                                                         |
| STATE<br>LOUISIANA                                           | COUNTY          | IS. W. of Houma                                         |
| Highway 311, 1.0 miles S. W.                                 | of Houma        |                                                         |
| 3. PHOTO REFERENCE                                           |                 |                                                         |
| PHOTO CREDIT<br>Leonard Hingle                               | DATE            | NEGATIVE FILED AT<br>Leonard's Studio<br>Thibodaux, La. |
| 4. IDENTIFICATION                                            |                 |                                                         |
| DESCRIBE VIEW, DIRECTION, ETC.<br>Servant quarters<br>#4 = 8 |                 | RECEIVED<br>OCT 1 2 1973<br>NATIONAL<br>REGISTE         |