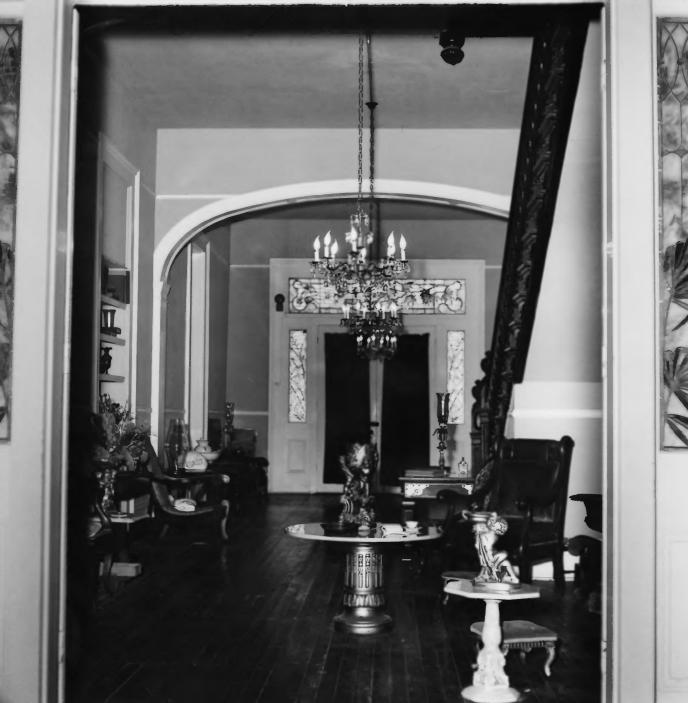

#### UNITED STATES DEPARTMENT OF THE INTERIOR NATIONAL PARK SERVICE NATIONAL REGISTER OF HISTORIC PLACES PROPERTY PHOTOGRAPH FORM

(Type all entries - attach to or enclose with photograph)

| 1. NAME                                                          |                                 | Va                                                        |
|------------------------------------------------------------------|---------------------------------|-----------------------------------------------------------|
| COMMON                                                           | AND/OR HISTORIC                 | NUMERIC CODE (Assigned by NPS)                            |
| Southdown Plantat:<br>House                                      | ion                             | 10                                                        |
| 2. LOCATION                                                      |                                 | Ę.                                                        |
| state<br>Louisiana                                               | COUNTY<br>Terrebonne            | 1.0 miles S. W. of Houma                                  |
| STREET AND NUMBER                                                |                                 |                                                           |
| Highway 3                                                        | 11, Se. W. of Houma             |                                                           |
| 3. PHOTO REFERENCE                                               |                                 |                                                           |
| РНОТО CREDIT<br>Leonard Hingle                                   | DATE                            | Leonard's Studio<br>Thibodaux, La.                        |
| 4. IDENTIFICATION                                                |                                 | 221111                                                    |
| DESCRIBE VIEW, DIRECTION, ETC.<br>Entrance Hall - 10<br># 3 of 8 | ooking from dining Room to fron | t door<br>RECEIVED<br>OCT 1 2 1973<br>NATIONAL<br>REGISTE |