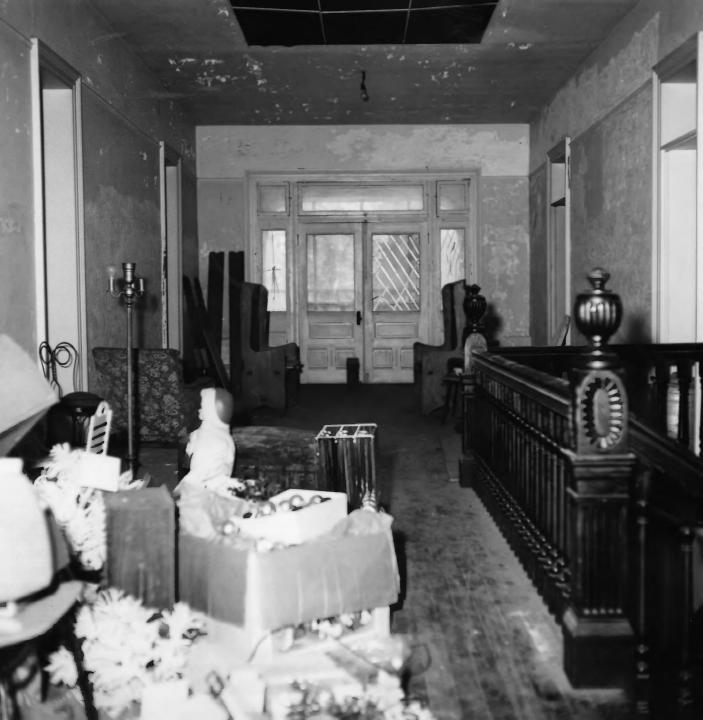

#### UNITED STATES DEPARTMENT OF THE INTERIOR NATIONAL PARK SERVICE NATIONAL REGISTER OF HISTORIC PLACES PROPERTY PHOTOGRAPH FORM

(Type all entries - attach to or enclose with photograph)

| 1. NAME                                                          |                                 | Va                                                        |
|------------------------------------------------------------------|---------------------------------|-----------------------------------------------------------|
| COMMON                                                           | AND/OR HISTORIC                 | NUMERIC CODE (Assigned by NPS)                            |
| Southdown Plantat:<br>House                                      | ion                             | 10                                                        |
| 2. LOCATION                                                      |                                 | Ę.                                                        |
| state<br>Louisiana                                               | COUNTY<br>Terrebonne            | 1.0 miles S. W. of Houma                                  |
| STREET AND NUMBER                                                |                                 |                                                           |
| Highway 3                                                        | 11, Se. W. of Houma             |                                                           |
| 3. PHOTO REFERENCE                                               |                                 |                                                           |
| РНОТО CREDIT<br>Leonard Hingle                                   | DATE                            | Leonard's Studio<br>Thibodaux, La.                        |
| 4. IDENTIFICATION                                                |                                 | 221111                                                    |
| DESCRIBE VIEW, DIRECTION, ETC.<br>Entrance Hall - 10<br># 3 of 8 | ooking from dining Room to fron | t door<br>RECEIVED<br>OCT 1 2 1973<br>NATIONAL<br>REGISTE |