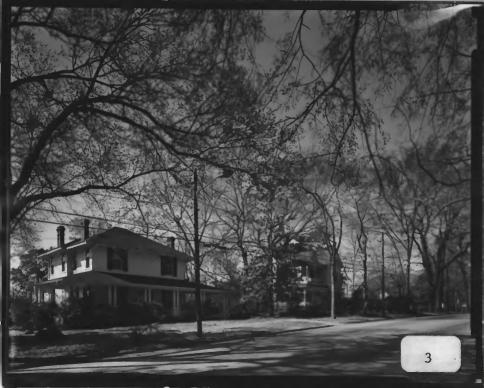

Photographer: James R. Lockhart

Negative filed: Georgia Department of Natural Resources Date: March, 1981 Description (3 of 12): South side of Broad Street between Trinity Street and Park

Avenue; photographer facing southwest.