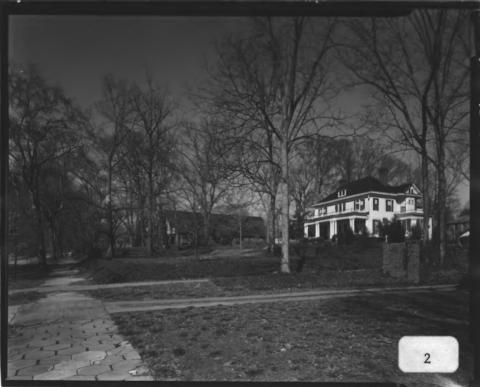

Photographer: James R. Lockhart

Negative filed: Georgia Department of Natural Resources Date: March, 1981 Description (2 of 12): North side of Broad

Description (2 of 12): North side of Broad Street between Gordon and Ben Hill streets; photographer facing northwest.