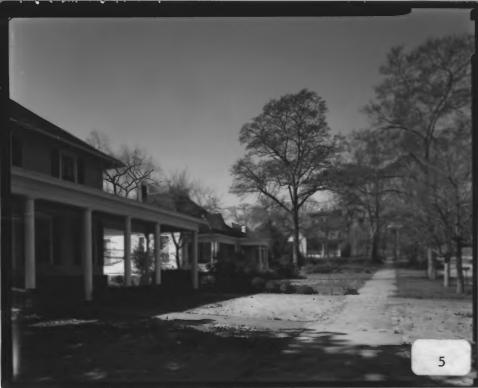

Negative filed: Georgia Department of

Photographer: James R. Lockhart

Natural Resources
Date: March, 1981
Description (5 of 12): South side of Broad
Street east of Park Avenue; photographer
facing west.