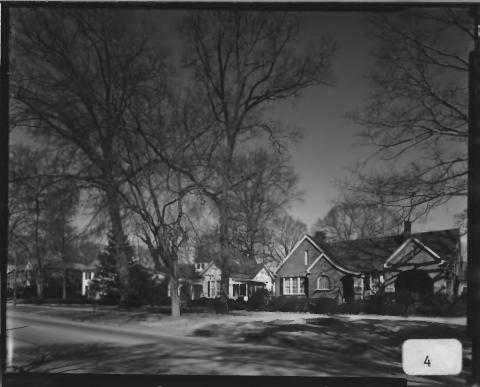

Photographer: James R. Lockhart

Negative filed: Georgia Department of Natural Resources Date: March, 1981 Description (4 of 12): North side of Broad Street just west of Ben Hill Street; photographer facing northwest.