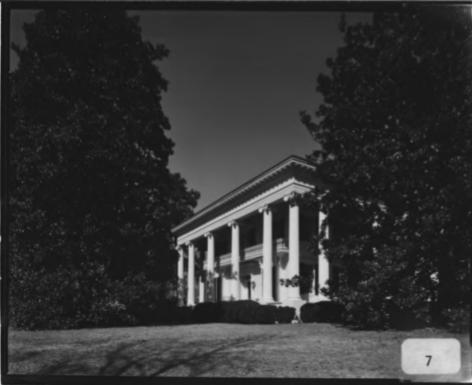

Negative filed: Georgia Department of

Photographer: James R. Lockhart

Natural Resources
Date: March, 1981
Description (7 of 12): Bellevue, north end of Ben Hill Street; photographer facing northwest.

Photographer: James R. Lockhart