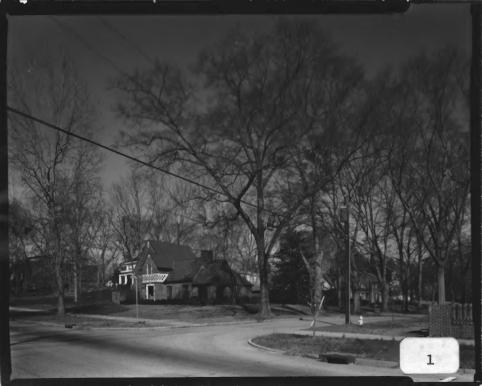

Photographer: James R. Lockhart

Negative filed: Georgia Department of Natural Resources Date: March, 1981

Description (1 of 12): West side of Gordon Street just north of Broad Street; photographer facing northwest.