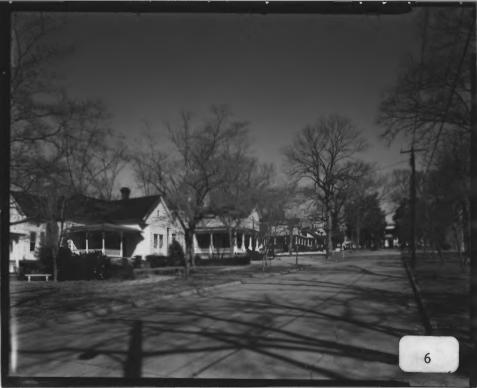

Photographer: James R. Lockhart

Negative filed: Georgia Department of Natural Resources Date: March, 1981 Description (6 of 12): West side of Ben Hill Street between Broad and West Haralson

streets; photographer facing northwest.