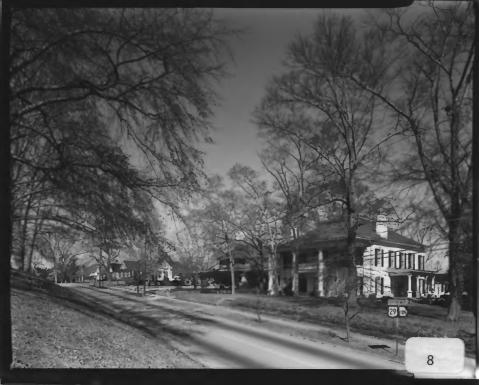

Negative filed: Georgia Department of Natural Resources Date: March, 1981 Description (8 of 12): North side of Broad Street just west of Springdale Drive; photographer facing northwest.

Photographer: James R. Lockhart